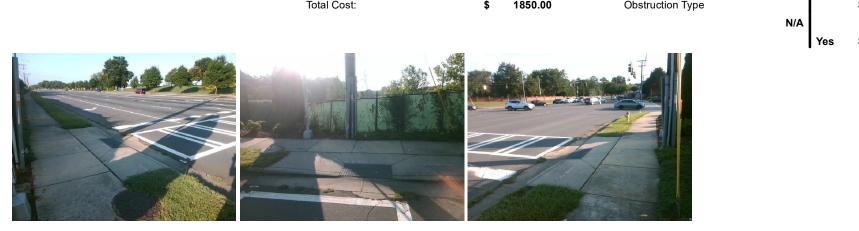

## Access Compliance Report Public Rights-of-Way (Curb Ramps)

| Intersection ID: 23329                  | 3329 Main Street: GLENEAGLES_RD |                              |           |                                         | PARK_RD               | Location:         | SE                          |                             |      |  |
|-----------------------------------------|---------------------------------|------------------------------|-----------|-----------------------------------------|-----------------------|-------------------|-----------------------------|-----------------------------|------|--|
| ADA ID: CC37BAC4D2D8 Ramp Type: Perp    |                                 |                              | Initial F | Pass/Fa                                 | ail: Fail Overall     | o Severity Score: | 12.5                        |                             |      |  |
| Codes/Mitigation Info/Possible Solution |                                 |                              |           | Field Measurements/Component Compliance |                       |                   |                             |                             |      |  |
|                                         | -                               | Possible Solutions:          |           | Compliance Description                  |                       |                   | Data Compliance Description |                             | Data |  |
|                                         |                                 | Remove & Replace Entire Ramp |           | N/A                                     | Ramp Length (in)      | 47.5              | No                          | Ramp Slope (%)              | 8.5  |  |
| THENEXCLES                              | S_RD                            | ······                       | -         | Yes                                     | Ramp Width (in)       | 48.0              | Yes                         | Ramp XSlope (%)             | 0.4  |  |
| SHARONLAUL                              | the office the second           |                              |           | N/A                                     | Flare Type LT         | N/A               | N/A                         | Flare Type RT               | N/A  |  |
|                                         |                                 |                              |           | N/A                                     | Flare Slope LT (%)    | N/A               | N/A                         | Flare Slope RT (%)          | N/A  |  |
| 5 S                                     |                                 |                              |           | N/A                                     | Flare Traversable LT? | N/A               | N/A                         | Flare Traversable RT?       | N/A  |  |
| E. A FLOOR                              |                                 |                              |           | N/A                                     | Landing Length (in)   | N/A               | N/A                         | DWS Provided?               | N/A  |  |
|                                         |                                 | Surveyor Notes:              |           | N/A                                     | Landing Width (in)    | N/A               | N/A                         | DWS Contrast?               | N/A  |  |
|                                         |                                 | N/A                          |           | N/A                                     | Landing Slope (%)     | N/A               | N/A                         | DWS Length (in)             | N/A  |  |
|                                         |                                 |                              |           | N/A                                     | Landing X Slope (%)   | N/A               | N/A                         | DWS Full Width?             | N/A  |  |
|                                         | - Trans                         | 4                            |           | N/A                                     | Landing Curb? (Y/N)   | N/A               | N/A                         | DWS Offset (in)             | N/A  |  |
| C LE I VAV                              | S TRANK                         |                              |           | N/A                                     | Shared Landing?       | N/A               |                             |                             |      |  |
|                                         | 12 - 5                          | PROW/ADA:                    |           | N/A                                     | Gutter Ponding?       | N/A               | N/A                         | Gutter Slope (%)            | N/A  |  |
|                                         |                                 | Not Found, R304.2.2          |           | N/A                                     | Gutter Lip Ht (in)    | N/A               | N/A                         | Gutter X Slope (%)          | N/A  |  |
|                                         | 1 4 Store                       |                              |           | N/A                                     | Painted X Walk1?      | Yes               | N/A                         | Painted X Walk2?            | N/A  |  |
|                                         |                                 |                              |           | X Walk 1 Direction                      | To NW                 |                   | X Walk 2 Direction          | N/A                         |      |  |
|                                         |                                 |                              |           | N/A                                     | X Walk 1 Width (in)   | 111.0             | N/A                         | X Walk 2 Width (in)         | N/A  |  |
| Street 1 Name                           | PARK RD                         | _                            |           |                                         | X Walk 1 Slope (%)    | 0.5               |                             | X Walk 2 Slope (%)          | N/A  |  |
| Stop Condition-Street 2                 | Signal                          |                              |           |                                         | X Walk 1 X Slope (%)  | 0.6               |                             | X Walk 2 X Slope (%)        | N/A  |  |
| Street 2 Name                           | N/A                             |                              |           | N/A                                     | Ramp inside XWalk1?   | Yes               | N/A                         | Ramp inside XWalk2?         | N/A  |  |
| Stop Condition-Street 1                 | N/A                             |                              |           |                                         | Road Slope (%)        | N/A               | N/A                         | Clear Space?                | N/A  |  |
|                                         |                                 |                              |           |                                         | Road X Slope (%)      | N/A               | N/A                         | Clear Space to XWalk (in)   | N/A  |  |
|                                         |                                 |                              |           | N/A                                     | Any Obstructions?     | N/A               | N/A                         | Storm Grate/Utility Hazard? | N/A  |  |
|                                         |                                 | Total Cost: \$               | 1850.00   |                                         | Obstruction Type      |                   |                             | Storm Grate/Utility Type    |      |  |
|                                         |                                 |                              |           |                                         |                       | N/A               |                             |                             | N/A  |  |