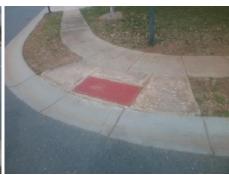

## Field Measurements/Component Compliance

Street 1 Name
Stop Condition-Street 2
Street 2 Name
Stop Condition-Street 1

EVANTON LOCH RD StopSign BARRANDS LN None Possible Solutions:

Remove & Replace Curb Ramp With
Two New Directional Ramps or
Equivalent.

N

Surveyor Notes:

N/A

N

PROW/ADA:

R304.5.1, R304.5.3

Total Cost: \$ 3200.00

Compliance Description Data Compliance Description Data Yes N/A Ramp Length (in) 49.0 Ramp Slope (%) 5.3 43.5 No Ramp XSlope (%) No Ramp Width (in) 3.0 N/A N/A Flare Type LT N/A Flare Type RT N/A N/A N/A N/A Flare Slope RT (%) N/A Flare Slope LT (%) N/A Flare Traversable LT? N/A N/A Flare Traversable RT? N/A N/A Landing Length (in) N/A N/A DWS Provided? N/A N/A Landing Width (in) N/A N/A **DWS Contrast?** N/A N/A N/A N/A Landing Slope (%) DWS Length (in) N/A N/A Landing X Slope (%) N/A N/A DWS Full Width? N/A N/A Landing Curb? (Y/N) N/A N/A DWS Offset (in) N/A N/A N/A Shared Landing? N/A **Gutter Ponding?** N/A N/A Gutter Slope (%) N/A N/A Gutter Lip Ht (in) N/A N/A Gutter X Slope (%) N/A N/A Painted X Walk1? No N/A Painted X Walk2? No X Walk 1 Direction To W X Walk 2 Direction To S N/A N/A X Walk 2 Width (in) X Walk 1 Width (in) N/A N/A X Walk 1 Slope (%) X Walk 2 Slope (%) 4.4 1.6 X Walk 1 X Slope (%) 0.6 X Walk 2 X Slope (%) 2.6 N/A N/A N/A Ramp inside XWalk2? N/A Ramp inside XWalk1? Road Slope (%) 1.6 N/A Clear Space? N/A N/A Road X Slope (%) Clear Space to XWalk (in) N/A 1.4 N/A N/A Any Obstructions? N/A Storm Grate/Utility Hazard? N/A **Obstruction Type** Storm Grate/Utility Type N/A N/A Yes Surface Condition? (G/P) Good