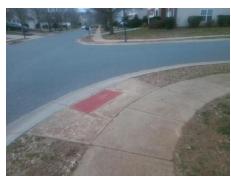

## Field Measurements/Component Compliance

Street 1 Name
Stop Condition-Street 2
Street 2 Name
Stop Condition-Street 1

EVANTON LOCH RD StopSign BARRANDS LN None Possible Solutions:

Remove & Replace Curb Ramp With
Two New Directional Ramps or
Equivalent.

N

Surveyor Notes:

N/A

N

PROW/ADA:

R304.5.1, R304.5.3

Total Cost: \$ 3200.00

Compliance Description Data Compliance Description Data Yes N/A Ramp Length (in) 49.0 Ramp Slope (%) 5.3 43.5 No Ramp XSlope (%) No Ramp Width (in) 3.0 N/A N/A Flare Type LT N/A Flare Type RT N/A N/A N/A N/A Flare Slope RT (%) N/A Flare Slope LT (%) N/A Flare Traversable LT? N/A N/A Flare Traversable RT? N/A N/A Landing Length (in) N/A N/A DWS Provided? N/A N/A Landing Width (in) N/A N/A **DWS Contrast?** N/A N/A N/A N/A Landing Slope (%) DWS Length (in) N/A N/A Landing X Slope (%) N/A N/A DWS Full Width? N/A N/A Landing Curb? (Y/N) N/A N/A DWS Offset (in) N/A N/A N/A Shared Landing? N/A **Gutter Ponding?** N/A N/A Gutter Slope (%) N/A N/A Gutter Lip Ht (in) N/A N/A Gutter X Slope (%) N/A N/A Painted X Walk1? No N/A Painted X Walk2? No X Walk 1 Direction To W X Walk 2 Direction To S N/A N/A X Walk 2 Width (in) X Walk 1 Width (in) N/A N/A X Walk 1 Slope (%) X Walk 2 Slope (%) 4.4 1.6 X Walk 1 X Slope (%) 0.6 X Walk 2 X Slope (%) 2.6 N/A N/A N/A Ramp inside XWalk2? N/A Ramp inside XWalk1? Road Slope (%) 1.6 N/A Clear Space? N/A N/A Road X Slope (%) Clear Space to XWalk (in) N/A 1.4 N/A N/A Any Obstructions? N/A Storm Grate/Utility Hazard? N/A **Obstruction Type** Storm Grate/Utility Type N/A N/A Yes Surface Condition? (G/P) Good