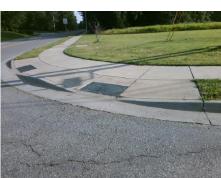

| 和高度 200 |  |
|---------|--|
| #       |  |
|         |  |
|         |  |
|         |  |

Total Cost:

1850.00

| Field Measurements/Component Compliance |                       |      |      |                             |      |  |
|-----------------------------------------|-----------------------|------|------|-----------------------------|------|--|
| Compl                                   | liance Description    | Data | Comp | liance Description          | Data |  |
| N/A                                     | Ramp Length (in)      | 48.0 | No   | Ramp Slope (%)              | 8.4  |  |
| No                                      | Ramp Width (in)       | 47.5 | Yes  | Ramp XSlope (%)             | 0.5  |  |
| N/A                                     | Flare Type LT         | N/A  | N/A  | Flare Type RT               | N/A  |  |
| N/A                                     | Flare Slope LT (%)    | N/A  | N/A  | Flare Slope RT (%)          | N/A  |  |
| N/A                                     | Flare Traversable LT? | N/A  | N/A  | Flare Traversable RT?       | N/A  |  |
| N/A                                     | Landing Length (in)   | N/A  | N/A  | DWS Provided?               | N/A  |  |
| N/A                                     | Landing Width (in)    | N/A  | N/A  | DWS Contrast?               | N/A  |  |
| N/A                                     | Landing Slope (%)     | N/A  | N/A  | DWS Length (in)             | N/A  |  |
| N/A                                     | Landing X Slope (%)   | N/A  | N/A  | DWS Full Width?             | N/A  |  |
| N/A                                     | Landing Curb? (Y/N)   | N/A  | N/A  | DWS Offset (in)             | N/A  |  |
| N/A                                     | Shared Landing?       | N/A  |      |                             |      |  |
| N/A                                     | Gutter Ponding?       | N/A  | N/A  | Gutter Slope (%)            | N/A  |  |
| N/A                                     | Gutter Lip Ht (in)    | N/A  | N/A  | Gutter X Slope (%)          | N/A  |  |
| N/A                                     | Painted X Walk1?      | No   | N/A  | Painted X Walk2?            | N/A  |  |
|                                         | X Walk 1 Direction    | To S |      | X Walk 2 Direction          | N/A  |  |
| N/A                                     | X Walk 1 Width (in)   | N/A  | N/A  | X Walk 2 Width (in)         | N/A  |  |
|                                         | X Walk 1 Slope (%)    | 1.0  |      | X Walk 2 Slope (%)          | N/A  |  |
|                                         | X Walk 1 X Slope (%)  | 0.1  |      | X Walk 2 X Slope (%)        | N/A  |  |
| N/A                                     | Ramp inside XWalk1?   | N/A  | N/A  | Ramp inside XWalk2?         | N/A  |  |
|                                         | Road Slope (%)        | N/A  | N/A  | Clear Space?                | N/A  |  |
|                                         | Road X Slope (%)      | N/A  | N/A  | Clear Space to XWalk (in)   | N/A  |  |
| N/A                                     | Any Obstructions?     | N/A  | N/A  | Storm Grate/Utility Hazard? | N/A  |  |
|                                         | Obstruction Type      |      |      | Storm Grate/Utility Type    |      |  |
|                                         |                       | N/A  |      |                             | N/A  |  |
|                                         |                       |      | Yes  | Surface Condition? (G/P)    | Good |  |