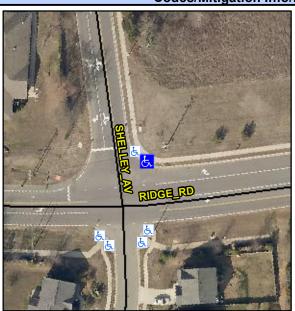

## Access Compliance Report Public Rights-of-Way (Curb Ramps)

Intersection ID: 2905Main Street:RIDGE\_RDCross Street:SHELLEY\_AVLocation:NEADA ID: CC3D727E14D3Ramp Type:PerpInitial Pass/Fail:FailOverall Compliance:NoSeverity Score:21.25

Codes/Mitigation Info/Possible Solution

| Street 1 Name           | RIDGE RD |
|-------------------------|----------|
| Stop Condition-Street 2 | None     |
| Street 2 Name           | N/A      |
| Stop Condition-Street 1 | N/A      |