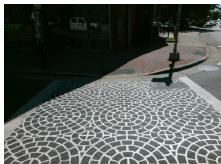

## Field Measurements/Component Compliance

Yes

Surface Condition? (G/P)

Good

| Street 1 Name           | CENTRAL AV |
|-------------------------|------------|
| Stop Condition-Street 2 | Signal     |
| Street 2 Name           | N/A        |
| Stop Condition-Street 1 | N/A        |

| Possible Solutions:           | Comp  | oliance Description   | Data  | Compli | ance Description            | Data |
|-------------------------------|-------|-----------------------|-------|--------|-----------------------------|------|
| Remove & Replace Entire Ramp. | N/A   | Ramp Length (in)      | 66.0  | Yes    | Ramp Slope (%)              | 7.8  |
|                               | No    | Ramp Width (in)       | 33.0  | Yes    | Ramp XSlope (%)             | 1.0  |
|                               | N/A   | Flare Type LT         | N/A   | N/A    | Flare Type RT               | N/A  |
|                               | N/A   | Flare Slope LT (%)    | N/A   | N/A    | Flare Slope RT (%)          | N/A  |
|                               | N/A   | Flare Traversable LT? | N/A   | N/A    | Flare Traversable RT?       | N/A  |
|                               | N/A   | Landing Length (in)   | N/A   | N/A    | DWS Provided?               | N/A  |
| Surveyor Notes:               | N/A   | Landing Width (in)    | N/A   | N/A    | DWS Contrast?               | N/A  |
| N/A                           | N/A   | Landing Slope (%)     | N/A   | N/A    | DWS Length (in)             | N/A  |
|                               | N/A   | Landing X Slope (%)   | N/A   | N/A    | DWS Full Width?             | N/A  |
|                               | N/A   | Landing Curb? (Y/N)   | N/A   | N/A    | DWS Offset (in)             | N/A  |
|                               | N/A   | Shared Landing?       | N/A   |        |                             |      |
| PROW/ADA:                     | N/A   | Gutter Ponding?       | N/A   | N/A    | Gutter Slope (%)            | N/A  |
| Not Found, R304.5.1           | N/A   | Gutter Lip Ht (in)    | N/A   | N/A    | Gutter X Slope (%)          | N/A  |
|                               | N/A   | Painted X Walk1?      | Yes   | N/A    | Painted X Walk2?            | N/A  |
|                               |       | X Walk 1 Direction    | To N  |        | X Walk 2 Direction          | N/A  |
|                               | N/A   | X Walk 1 Width (in)   | 143.0 | N/A    | X Walk 2 Width (in)         | N/A  |
|                               |       | X Walk 1 Slope (%)    | 1.4   |        | X Walk 2 Slope (%)          | N/A  |
|                               |       | X Walk 1 X Slope (%)  | 1.1   |        | X Walk 2 X Slope (%)        | N/A  |
|                               | N/A   | Ramp inside XWalk1?   | Yes   | N/A    | Ramp inside XWalk2?         | N/A  |
|                               |       | Road Slope (%)        | N/A   | N/A    | Clear Space?                | N/A  |
|                               |       | Road X Slope (%)      | N/A   | N/A    | Clear Space to XWalk (in)   | N/A  |
|                               | N/A   | Any Obstructions?     | N/A   | N/A    | Storm Grate/Utility Hazard? | N/A  |
| Total Cost: \$ 18             | 50.00 | Obstruction Type      |       |        | Storm Grate/Utility Type    |      |
|                               |       |                       | N/A   |        |                             | N/A  |