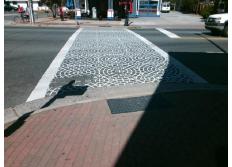

## Field Measurements/Component Compliance

Yes

Surface Condition? (G/P)

Good

| Street 1 Name           | CENTRAL AV |
|-------------------------|------------|
| Stop Condition-Street 2 | Signal     |
| Street 2 Name           | N/A        |
| Stop Condition-Street 1 | N/A        |

| Possible Solutions:           | Comp  | oliance Description   | Data  | Compli | ance Description            | Data |
|-------------------------------|-------|-----------------------|-------|--------|-----------------------------|------|
| Remove & Replace Entire Ramp. | N/A   | Ramp Length (in)      | 66.0  | Yes    | Ramp Slope (%)              | 7.8  |
|                               | No    | Ramp Width (in)       | 33.0  | Yes    | Ramp XSlope (%)             | 1.0  |
|                               | N/A   | Flare Type LT         | N/A   | N/A    | Flare Type RT               | N/A  |
|                               | N/A   | Flare Slope LT (%)    | N/A   | N/A    | Flare Slope RT (%)          | N/A  |
|                               | N/A   | Flare Traversable LT? | N/A   | N/A    | Flare Traversable RT?       | N/A  |
|                               | N/A   | Landing Length (in)   | N/A   | N/A    | DWS Provided?               | N/A  |
| Surveyor Notes:               | N/A   | Landing Width (in)    | N/A   | N/A    | DWS Contrast?               | N/A  |
| N/A                           | N/A   | Landing Slope (%)     | N/A   | N/A    | DWS Length (in)             | N/A  |
|                               | N/A   | Landing X Slope (%)   | N/A   | N/A    | DWS Full Width?             | N/A  |
|                               | N/A   | Landing Curb? (Y/N)   | N/A   | N/A    | DWS Offset (in)             | N/A  |
|                               | N/A   | Shared Landing?       | N/A   |        |                             |      |
| PROW/ADA:                     | N/A   | Gutter Ponding?       | N/A   | N/A    | Gutter Slope (%)            | N/A  |
| Not Found, R304.5.1           | N/A   | Gutter Lip Ht (in)    | N/A   | N/A    | Gutter X Slope (%)          | N/A  |
|                               | N/A   | Painted X Walk1?      | Yes   | N/A    | Painted X Walk2?            | N/A  |
|                               |       | X Walk 1 Direction    | To N  |        | X Walk 2 Direction          | N/A  |
|                               | N/A   | X Walk 1 Width (in)   | 143.0 | N/A    | X Walk 2 Width (in)         | N/A  |
|                               |       | X Walk 1 Slope (%)    | 1.4   |        | X Walk 2 Slope (%)          | N/A  |
|                               |       | X Walk 1 X Slope (%)  | 1.1   |        | X Walk 2 X Slope (%)        | N/A  |
|                               | N/A   | Ramp inside XWalk1?   | Yes   | N/A    | Ramp inside XWalk2?         | N/A  |
|                               |       | Road Slope (%)        | N/A   | N/A    | Clear Space?                | N/A  |
|                               |       | Road X Slope (%)      | N/A   | N/A    | Clear Space to XWalk (in)   | N/A  |
|                               | N/A   | Any Obstructions?     | N/A   | N/A    | Storm Grate/Utility Hazard? | N/A  |
| Total Cost: \$ 18             | 50.00 | Obstruction Type      |       |        | Storm Grate/Utility Type    |      |
|                               |       |                       | N/A   |        |                             | N/A  |