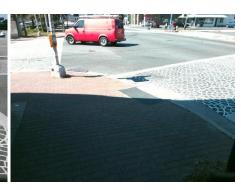

## Field Measurements/Component Compliance

Yes

Surface Condition? (G/P)

Good

| Street 1 Name           | CENTRAL AV |
|-------------------------|------------|
| Stop Condition-Street 2 | Signal     |
| Street 2 Name           | N/A        |
| Stop Condition-Street 1 | N/A        |

| Possible Solutions:           | Comp  | oliance Description   | Data  | Compli | ance Description            | Data |
|-------------------------------|-------|-----------------------|-------|--------|-----------------------------|------|
| Remove & Replace Entire Ramp. | N/A   | Ramp Length (in)      | 66.0  | Yes    | Ramp Slope (%)              | 7.8  |
|                               | No    | Ramp Width (in)       | 33.0  | Yes    | Ramp XSlope (%)             | 1.0  |
|                               | N/A   | Flare Type LT         | N/A   | N/A    | Flare Type RT               | N/A  |
|                               | N/A   | Flare Slope LT (%)    | N/A   | N/A    | Flare Slope RT (%)          | N/A  |
|                               | N/A   | Flare Traversable LT? | N/A   | N/A    | Flare Traversable RT?       | N/A  |
|                               | N/A   | Landing Length (in)   | N/A   | N/A    | DWS Provided?               | N/A  |
| Surveyor Notes:               | N/A   | Landing Width (in)    | N/A   | N/A    | DWS Contrast?               | N/A  |
| N/A                           | N/A   | Landing Slope (%)     | N/A   | N/A    | DWS Length (in)             | N/A  |
|                               | N/A   | Landing X Slope (%)   | N/A   | N/A    | DWS Full Width?             | N/A  |
|                               | N/A   | Landing Curb? (Y/N)   | N/A   | N/A    | DWS Offset (in)             | N/A  |
|                               | N/A   | Shared Landing?       | N/A   |        |                             |      |
| PROW/ADA:                     | N/A   | Gutter Ponding?       | N/A   | N/A    | Gutter Slope (%)            | N/A  |
| Not Found, R304.5.1           | N/A   | Gutter Lip Ht (in)    | N/A   | N/A    | Gutter X Slope (%)          | N/A  |
|                               | N/A   | Painted X Walk1?      | Yes   | N/A    | Painted X Walk2?            | N/A  |
|                               |       | X Walk 1 Direction    | To N  |        | X Walk 2 Direction          | N/A  |
|                               | N/A   | X Walk 1 Width (in)   | 143.0 | N/A    | X Walk 2 Width (in)         | N/A  |
|                               |       | X Walk 1 Slope (%)    | 1.4   |        | X Walk 2 Slope (%)          | N/A  |
|                               |       | X Walk 1 X Slope (%)  | 1.1   |        | X Walk 2 X Slope (%)        | N/A  |
|                               | N/A   | Ramp inside XWalk1?   | Yes   | N/A    | Ramp inside XWalk2?         | N/A  |
|                               |       | Road Slope (%)        | N/A   | N/A    | Clear Space?                | N/A  |
|                               |       | Road X Slope (%)      | N/A   | N/A    | Clear Space to XWalk (in)   | N/A  |
|                               | N/A   | Any Obstructions?     | N/A   | N/A    | Storm Grate/Utility Hazard? | N/A  |
| Total Cost: \$ 18             | 50.00 | Obstruction Type      |       |        | Storm Grate/Utility Type    |      |
|                               |       |                       | N/A   |        |                             | N/A  |