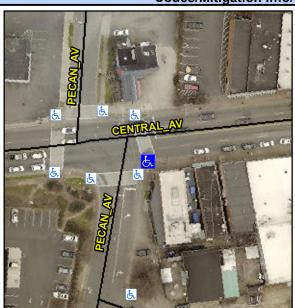

## Access Compliance Report Public Rights-of-Way (Curb Ramps)

Intersection ID: 43116 Main Street: CENTRAL\_AV Cross Street: PECAN\_AV Location: SE

ADA ID: CC3E35C7334F Ramp Type: Perp Initial Pass/Fail: Fail Overall Compliance: No Severity Score: 17.5

## Field Measurements/Component Compliance

Yes

Surface Condition? (G/P)

Good

| Street 1 Name           | CENTRAL AV |
|-------------------------|------------|
| Stop Condition-Street 2 | Signal     |
| Street 2 Name           | N/A        |
| Stop Condition-Street 1 | N/A        |