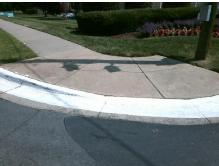

## **Access Compliance Report Public Rights-of-Way** (Curb Ramps)

Intersection ID: 5314 Main Street: PAVILION BV Cross Street: WHEATSIDE\_DR Location: **Overall Compliance: No** ADA ID: CC40C05EE8A4 Ramp Type: Perp Initial Pass/Fail: Fail Severity Score: 13.75

**Codes/Mitigation Info/Possible Solution** 

WHEATSIDE DR Street 1 Name Stop Condition-Street 2 StopSign Street 2 Name N/A Stop Condition-Street 1 N/A

Remove & Replace Entire Ramp. Surveyor Notes: N/A PROW/ADA: R304.2.2, R304.5.3

Total Cost: 1850.00

| Field Measurements/Component Compliance |                       |       |      |                     |                |
|-----------------------------------------|-----------------------|-------|------|---------------------|----------------|
| Compliance Description                  |                       | Data  | Comp | liance Description  | Data           |
| N/A                                     | Ramp Length (in)      | 46.0  | No   | Ramp Slope (%)      | 9.5            |
| Yes                                     | Ramp Width (in)       | 48.0  | No   | Ramp XSlope (%)     | 3.6            |
| N/A                                     | Flare Type LT         | N/A   | N/A  | Flare Type RT       | N/A            |
| N/A                                     | Flare Slope LT (%)    | N/A   | N/A  | Flare Slope RT (%   | ) <b>N/A</b>   |
| N/A                                     | Flare Traversable LT? | N/A   | N/A  | Flare Traversable I | RT? N/A        |
| N/A                                     | Landing Length (in)   | N/A   | N/A  | DWS Provided?       | N/A            |
| N/A                                     | Landing Width (in)    | N/A   | N/A  | DWS Contrast?       | N/A            |
| N/A                                     | Landing Slope (%)     | N/A   | N/A  | DWS Length (in)     | N/A            |
| N/A                                     | Landing X Slope (%)   | N/A   | N/A  | DWS Full Width?     | N/A            |
| N/A                                     | Landing Curb? (Y/N)   | N/A   | N/A  | DWS Offset (in)     | N/A            |
| N/A                                     | Shared Landing?       | N/A   |      |                     |                |
| N/A                                     | Gutter Ponding?       | N/A   | N/A  | Gutter Slope (%)    | N/A            |
| N/A                                     | Gutter Lip Ht (in)    | N/A   | N/A  | Gutter X Slope (%)  | ) N/A          |
| N/A                                     | Painted X Walk1?      | No    | N/A  | Painted X Walk2?    | N/A            |
|                                         | X Walk 1 Direction    | To SE |      | X Walk 2 Direction  | N/A            |
| N/A                                     | X Walk 1 Width (in)   | N/A   | N/A  | X Walk 2 Width (in  | ) <b>N/A</b>   |
|                                         | X Walk 1 Slope (%)    | 2.0   |      | X Walk 2 Slope (%   | ) N/A          |
|                                         | X Walk 1 X Slope (%)  | 4.7   |      | X Walk 2 X Slope (  | (%) N/A        |
| N/A                                     | Ramp inside XWalk1?   | N/A   | N/A  | Ramp inside XWal    | k2? <b>N/A</b> |
|                                         | Road Slope (%)        | N/A   | N/A  | Clear Space?        | N/A            |
|                                         | Road X Slope (%)      | N/A   | N/A  | Clear Space to XW   | /alk (in) N/A  |
| N/A                                     | Any Obstructions?     | N/A   | N/A  | Storm Grate/Utility | Hazard? N/A    |
|                                         | Obstruction Type      |       |      | Storm Grate/Utility | Туре           |
|                                         |                       | N/A   |      |                     | N/A            |
|                                         |                       |       | Yes  | Surface Condition?  | (G/P) Good     |
|                                         |                       |       |      |                     |                |