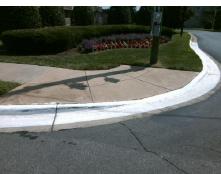

## **Access Compliance Report Public Rights-of-Way** (Curb Ramps)

Intersection ID: 5314 Main Street: PAVILION BV Cross Street: WHEATSIDE\_DR Location: **Overall Compliance: No** ADA ID: CC40C05EE8A4 Ramp Type: Perp Initial Pass/Fail: Fail Severity Score: 13.75

**Codes/Mitigation Info/Possible Solution** 

WHEATSIDE DR Street 1 Name Stop Condition-Street 2 StopSign Street 2 Name N/A Stop Condition-Street 1 N/A

Remove & Replace Entire Ramp. Surveyor Notes: N/A PROW/ADA: R304.2.2, R304.5.3

Total Cost: 1850.00

| Field Measurements/Component Compliance |                       |       |      |                     |                |
|-----------------------------------------|-----------------------|-------|------|---------------------|----------------|
| Compliance Description                  |                       | Data  | Comp | liance Description  | Data           |
| N/A                                     | Ramp Length (in)      | 46.0  | No   | Ramp Slope (%)      | 9.5            |
| Yes                                     | Ramp Width (in)       | 48.0  | No   | Ramp XSlope (%)     | 3.6            |
| N/A                                     | Flare Type LT         | N/A   | N/A  | Flare Type RT       | N/A            |
| N/A                                     | Flare Slope LT (%)    | N/A   | N/A  | Flare Slope RT (%   | ) <b>N/A</b>   |
| N/A                                     | Flare Traversable LT? | N/A   | N/A  | Flare Traversable I | RT? N/A        |
| N/A                                     | Landing Length (in)   | N/A   | N/A  | DWS Provided?       | N/A            |
| N/A                                     | Landing Width (in)    | N/A   | N/A  | DWS Contrast?       | N/A            |
| N/A                                     | Landing Slope (%)     | N/A   | N/A  | DWS Length (in)     | N/A            |
| N/A                                     | Landing X Slope (%)   | N/A   | N/A  | DWS Full Width?     | N/A            |
| N/A                                     | Landing Curb? (Y/N)   | N/A   | N/A  | DWS Offset (in)     | N/A            |
| N/A                                     | Shared Landing?       | N/A   |      |                     |                |
| N/A                                     | Gutter Ponding?       | N/A   | N/A  | Gutter Slope (%)    | N/A            |
| N/A                                     | Gutter Lip Ht (in)    | N/A   | N/A  | Gutter X Slope (%)  | ) N/A          |
| N/A                                     | Painted X Walk1?      | No    | N/A  | Painted X Walk2?    | N/A            |
|                                         | X Walk 1 Direction    | To SE |      | X Walk 2 Direction  | N/A            |
| N/A                                     | X Walk 1 Width (in)   | N/A   | N/A  | X Walk 2 Width (in  | ) <b>N/A</b>   |
|                                         | X Walk 1 Slope (%)    | 2.0   |      | X Walk 2 Slope (%   | ) N/A          |
|                                         | X Walk 1 X Slope (%)  | 4.7   |      | X Walk 2 X Slope (  | (%) N/A        |
| N/A                                     | Ramp inside XWalk1?   | N/A   | N/A  | Ramp inside XWal    | k2? <b>N/A</b> |
|                                         | Road Slope (%)        | N/A   | N/A  | Clear Space?        | N/A            |
|                                         | Road X Slope (%)      | N/A   | N/A  | Clear Space to XW   | /alk (in) N/A  |
| N/A                                     | Any Obstructions?     | N/A   | N/A  | Storm Grate/Utility | Hazard? N/A    |
|                                         | Obstruction Type      |       |      | Storm Grate/Utility | Туре           |
|                                         |                       | N/A   |      |                     | N/A            |
|                                         |                       |       | Yes  | Surface Condition?  | (G/P) Good     |
|                                         |                       |       |      |                     |                |