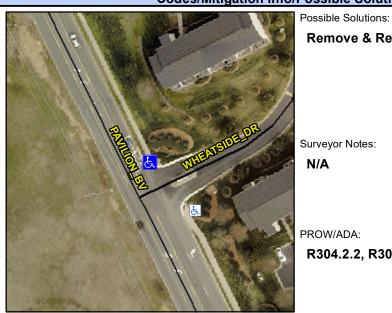

## **Access Compliance Report Public Rights-of-Way** (Curb Ramps)

Intersection ID: 5314 Main Street: PAVILION BV Cross Street: WHEATSIDE\_DR Location: **Overall Compliance: No** ADA ID: CC40C05EE8A4 Ramp Type: Perp Initial Pass/Fail: Fail Severity Score: 13.75

**Codes/Mitigation Info/Possible Solution** 

WHEATSIDE DR Street 1 Name Stop Condition-Street 2 StopSign Street 2 Name N/A Stop Condition-Street 1 N/A

Remove & Replace Entire Ramp. Surveyor Notes: N/A PROW/ADA: R304.2.2, R304.5.3