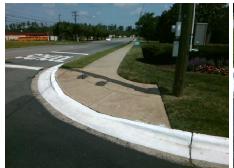

## **Access Compliance Report Public Rights-of-Way** (Curb Ramps)

Intersection ID: 5314 Main Street: PAVILION BV Cross Street: WHEATSIDE\_DR Location: **Overall Compliance: No** ADA ID: CC40C05EE8A4 Ramp Type: Perp Initial Pass/Fail: Fail Severity Score: 13.75

**Codes/Mitigation Info/Possible Solution** 

WHEATSIDE DR Street 1 Name Stop Condition-Street 2 StopSign Street 2 Name N/A Stop Condition-Street 1 N/A

Remove & Replace Entire Ramp. Surveyor Notes: N/A PROW/ADA: R304.2.2, R304.5.3

Total Cost: 1850.00

| Field Measurements/Component Compliance |                       |       |      |                     |                |
|-----------------------------------------|-----------------------|-------|------|---------------------|----------------|
| Compliance Description                  |                       | Data  | Comp | liance Description  | Data           |
| N/A                                     | Ramp Length (in)      | 46.0  | No   | Ramp Slope (%)      | 9.5            |
| Yes                                     | Ramp Width (in)       | 48.0  | No   | Ramp XSlope (%)     | 3.6            |
| N/A                                     | Flare Type LT         | N/A   | N/A  | Flare Type RT       | N/A            |
| N/A                                     | Flare Slope LT (%)    | N/A   | N/A  | Flare Slope RT (%   | ) <b>N/A</b>   |
| N/A                                     | Flare Traversable LT? | N/A   | N/A  | Flare Traversable I | RT? N/A        |
| N/A                                     | Landing Length (in)   | N/A   | N/A  | DWS Provided?       | N/A            |
| N/A                                     | Landing Width (in)    | N/A   | N/A  | DWS Contrast?       | N/A            |
| N/A                                     | Landing Slope (%)     | N/A   | N/A  | DWS Length (in)     | N/A            |
| N/A                                     | Landing X Slope (%)   | N/A   | N/A  | DWS Full Width?     | N/A            |
| N/A                                     | Landing Curb? (Y/N)   | N/A   | N/A  | DWS Offset (in)     | N/A            |
| N/A                                     | Shared Landing?       | N/A   |      |                     |                |
| N/A                                     | Gutter Ponding?       | N/A   | N/A  | Gutter Slope (%)    | N/A            |
| N/A                                     | Gutter Lip Ht (in)    | N/A   | N/A  | Gutter X Slope (%)  | ) N/A          |
| N/A                                     | Painted X Walk1?      | No    | N/A  | Painted X Walk2?    | N/A            |
|                                         | X Walk 1 Direction    | To SE |      | X Walk 2 Direction  | N/A            |
| N/A                                     | X Walk 1 Width (in)   | N/A   | N/A  | X Walk 2 Width (in  | ) <b>N/A</b>   |
|                                         | X Walk 1 Slope (%)    | 2.0   |      | X Walk 2 Slope (%   | ) N/A          |
|                                         | X Walk 1 X Slope (%)  | 4.7   |      | X Walk 2 X Slope (  | (%) N/A        |
| N/A                                     | Ramp inside XWalk1?   | N/A   | N/A  | Ramp inside XWal    | k2? <b>N/A</b> |
|                                         | Road Slope (%)        | N/A   | N/A  | Clear Space?        | N/A            |
|                                         | Road X Slope (%)      | N/A   | N/A  | Clear Space to XW   | /alk (in) N/A  |
| N/A                                     | Any Obstructions?     | N/A   | N/A  | Storm Grate/Utility | Hazard? N/A    |
|                                         | Obstruction Type      |       |      | Storm Grate/Utility | Туре           |
|                                         |                       | N/A   |      |                     | N/A            |
|                                         |                       |       | Yes  | Surface Condition?  | (G/P) Good     |
|                                         |                       |       |      |                     |                |