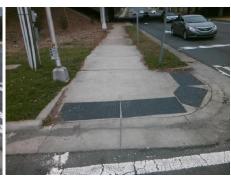

## Field Measurements/Component Compliance

E JOHN BELK RA Street 1 Name Stop Condition-Street 2 Signal Street 2 Name E 3RD ST Stop Condition-Street 1 Signal

**Remove & Replace Curb Ramp With** Two New Directional Ramps or Equivalent.

Surveyor Notes:

N/A

PROW/ADA:

R304.5.3

Total Cost: 3200.00

| Comp | Compliance Description |       | Comp | liance Description          | Data  |
|------|------------------------|-------|------|-----------------------------|-------|
| N/A  | Ramp Length (in)       | 106.0 | Yes  | Ramp Slope (%)              | 7.9   |
| Yes  | Ramp Width (in)        | 142.0 | No   | Ramp XSlope (%)             | 5.2   |
| N/A  | Flare Type LT          | N/A   | N/A  | Flare Type RT               | N/A   |
| N/A  | Flare Slope LT (%)     | N/A   | N/A  | Flare Slope RT (%)          | N/A   |
| N/A  | Flare Traversable LT?  | N/A   | N/A  | Flare Traversable RT?       | N/A   |
| N/A  | Landing Length (in)    | N/A   | N/A  | DWS Provided?               | N/A   |
| N/A  | Landing Width (in)     | N/A   | N/A  | DWS Contrast?               | N/A   |
| N/A  | Landing Slope (%)      | N/A   | N/A  | DWS Length (in)             | N/A   |
| N/A  | Landing X Slope (%)    | N/A   | N/A  | DWS Full Width?             | N/A   |
| N/A  | Landing Curb? (Y/N)    | N/A   | N/A  | DWS Offset (in)             | N/A   |
| N/A  | Shared Landing?        | N/A   |      |                             |       |
| N/A  | Gutter Ponding?        | N/A   | N/A  | Gutter Slope (%)            | N/A   |
| N/A  | Gutter Lip Ht (in)     | N/A   | N/A  | Gutter X Slope (%)          | N/A   |
| N/A  | Painted X Walk1?       | Yes   | N/A  | Painted X Walk2?            | Yes   |
|      | X Walk 1 Direction     | To SE |      | X Walk 2 Direction          | To NE |
| N/A  | X Walk 1 Width (in)    | 101.0 | N/A  | X Walk 2 Width (in)         | 110.0 |
|      | X Walk 1 Slope (%)     | 2.1   |      | X Walk 2 Slope (%)          | 3.3   |
|      | X Walk 1 X Slope (%)   | 8.0   |      | X Walk 2 X Slope (%)        | 2.3   |
| N/A  | Ramp inside XWalk1?    | Yes   | N/A  | Ramp inside XWalk2?         | Yes   |
|      | Road Slope (%)         | 2.3   | N/A  | Clear Space?                | N/A   |
|      | Road X Slope (%)       | 4.6   | N/A  | Clear Space to XWalk (in)   | N/A   |
| N/A  | Any Obstructions?      | N/A   | N/A  | Storm Grate/Utility Hazard? | N/A   |
|      | Obstruction Type       |       |      | Storm Grate/Utility Type    |       |
|      |                        | N/A   |      |                             | N/A   |