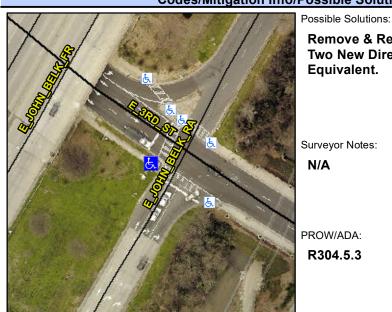

## **Access Compliance Report Public Rights-of-Way** (Curb Ramps)

Intersection ID: 42643 Main Street: E 3RD ST Cross Street: E JOHN BELK RA Location: W ADA ID: CC43FC496979 Ramp Type: PerpDiag Initial Pass/Fail: Fail **Overall Compliance: No Severity Score:** 12.5

## Field Measurements/Component Compliance

E JOHN BELK RA Street 1 Name Stop Condition-Street 2 Signal Street 2 Name E 3RD ST Stop Condition-Street 1 Signal

**Remove & Replace Curb Ramp With** Two New Directional Ramps or Equivalent.

Surveyor Notes:

N/A

PROW/ADA:

R304.5.3

Total Cost: 3200.00

| Comp | Compliance Description |       | Comp | liance Description          | Data  |
|------|------------------------|-------|------|-----------------------------|-------|
| N/A  | Ramp Length (in)       | 106.0 | Yes  | Ramp Slope (%)              | 7.9   |
| Yes  | Ramp Width (in)        | 142.0 | No   | Ramp XSlope (%)             | 5.2   |
| N/A  | Flare Type LT          | N/A   | N/A  | Flare Type RT               | N/A   |
| N/A  | Flare Slope LT (%)     | N/A   | N/A  | Flare Slope RT (%)          | N/A   |
| N/A  | Flare Traversable LT?  | N/A   | N/A  | Flare Traversable RT?       | N/A   |
| N/A  | Landing Length (in)    | N/A   | N/A  | DWS Provided?               | N/A   |
| N/A  | Landing Width (in)     | N/A   | N/A  | DWS Contrast?               | N/A   |
| N/A  | Landing Slope (%)      | N/A   | N/A  | DWS Length (in)             | N/A   |
| N/A  | Landing X Slope (%)    | N/A   | N/A  | DWS Full Width?             | N/A   |
| N/A  | Landing Curb? (Y/N)    | N/A   | N/A  | DWS Offset (in)             | N/A   |
| N/A  | Shared Landing?        | N/A   |      |                             |       |
| N/A  | Gutter Ponding?        | N/A   | N/A  | Gutter Slope (%)            | N/A   |
| N/A  | Gutter Lip Ht (in)     | N/A   | N/A  | Gutter X Slope (%)          | N/A   |
| N/A  | Painted X Walk1?       | Yes   | N/A  | Painted X Walk2?            | Yes   |
|      | X Walk 1 Direction     | To SE |      | X Walk 2 Direction          | To NE |
| N/A  | X Walk 1 Width (in)    | 101.0 | N/A  | X Walk 2 Width (in)         | 110.0 |
|      | X Walk 1 Slope (%)     | 2.1   |      | X Walk 2 Slope (%)          | 3.3   |
|      | X Walk 1 X Slope (%)   | 8.0   |      | X Walk 2 X Slope (%)        | 2.3   |
| N/A  | Ramp inside XWalk1?    | Yes   | N/A  | Ramp inside XWalk2?         | Yes   |
|      | Road Slope (%)         | 2.3   | N/A  | Clear Space?                | N/A   |
|      | Road X Slope (%)       | 4.6   | N/A  | Clear Space to XWalk (in)   | N/A   |
| N/A  | Any Obstructions?      | N/A   | N/A  | Storm Grate/Utility Hazard? | N/A   |
|      | Obstruction Type       |       |      | Storm Grate/Utility Type    |       |
|      |                        | N/A   |      |                             | N/A   |