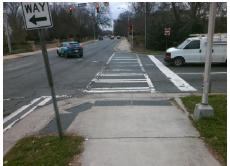

## Field Measurements/Component Compliance

E JOHN BELK RA Street 1 Name Stop Condition-Street 2 Signal Street 2 Name E 3RD ST Stop Condition-Street 1 Signal

**Remove & Replace Curb Ramp With** Two New Directional Ramps or Equivalent.

Surveyor Notes:

N/A

PROW/ADA:

R304.5.3

Total Cost: 3200.00

| Comp | Compliance Description |       | Comp | liance Description          | Data  |
|------|------------------------|-------|------|-----------------------------|-------|
| N/A  | Ramp Length (in)       | 106.0 | Yes  | Ramp Slope (%)              | 7.9   |
| Yes  | Ramp Width (in)        | 142.0 | No   | Ramp XSlope (%)             | 5.2   |
| N/A  | Flare Type LT          | N/A   | N/A  | Flare Type RT               | N/A   |
| N/A  | Flare Slope LT (%)     | N/A   | N/A  | Flare Slope RT (%)          | N/A   |
| N/A  | Flare Traversable LT?  | N/A   | N/A  | Flare Traversable RT?       | N/A   |
| N/A  | Landing Length (in)    | N/A   | N/A  | DWS Provided?               | N/A   |
| N/A  | Landing Width (in)     | N/A   | N/A  | DWS Contrast?               | N/A   |
| N/A  | Landing Slope (%)      | N/A   | N/A  | DWS Length (in)             | N/A   |
| N/A  | Landing X Slope (%)    | N/A   | N/A  | DWS Full Width?             | N/A   |
| N/A  | Landing Curb? (Y/N)    | N/A   | N/A  | DWS Offset (in)             | N/A   |
| N/A  | Shared Landing?        | N/A   |      |                             |       |
| N/A  | Gutter Ponding?        | N/A   | N/A  | Gutter Slope (%)            | N/A   |
| N/A  | Gutter Lip Ht (in)     | N/A   | N/A  | Gutter X Slope (%)          | N/A   |
| N/A  | Painted X Walk1?       | Yes   | N/A  | Painted X Walk2?            | Yes   |
|      | X Walk 1 Direction     | To SE |      | X Walk 2 Direction          | To NE |
| N/A  | X Walk 1 Width (in)    | 101.0 | N/A  | X Walk 2 Width (in)         | 110.0 |
|      | X Walk 1 Slope (%)     | 2.1   |      | X Walk 2 Slope (%)          | 3.3   |
|      | X Walk 1 X Slope (%)   | 8.0   |      | X Walk 2 X Slope (%)        | 2.3   |
| N/A  | Ramp inside XWalk1?    | Yes   | N/A  | Ramp inside XWalk2?         | Yes   |
|      | Road Slope (%)         | 2.3   | N/A  | Clear Space?                | N/A   |
|      | Road X Slope (%)       | 4.6   | N/A  | Clear Space to XWalk (in)   | N/A   |
| N/A  | Any Obstructions?      | N/A   | N/A  | Storm Grate/Utility Hazard? | N/A   |
|      | Obstruction Type       |       |      | Storm Grate/Utility Type    |       |
|      |                        | N/A   |      |                             | N/A   |