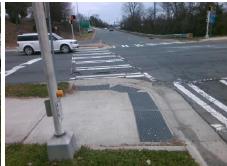

## Field Measurements/Component Compliance

E JOHN BELK RA Street 1 Name Stop Condition-Street 2 Signal Street 2 Name E 3RD ST Stop Condition-Street 1 Signal

**Remove & Replace Curb Ramp With** Two New Directional Ramps or Equivalent.

Surveyor Notes:

N/A

PROW/ADA:

R304.5.3

Total Cost: 3200.00

| Comp | Compliance Description |       | Comp | liance Description          | Data  |
|------|------------------------|-------|------|-----------------------------|-------|
| N/A  | Ramp Length (in)       | 106.0 | Yes  | Ramp Slope (%)              | 7.9   |
| Yes  | Ramp Width (in)        | 142.0 | No   | Ramp XSlope (%)             | 5.2   |
| N/A  | Flare Type LT          | N/A   | N/A  | Flare Type RT               | N/A   |
| N/A  | Flare Slope LT (%)     | N/A   | N/A  | Flare Slope RT (%)          | N/A   |
| N/A  | Flare Traversable LT?  | N/A   | N/A  | Flare Traversable RT?       | N/A   |
| N/A  | Landing Length (in)    | N/A   | N/A  | DWS Provided?               | N/A   |
| N/A  | Landing Width (in)     | N/A   | N/A  | DWS Contrast?               | N/A   |
| N/A  | Landing Slope (%)      | N/A   | N/A  | DWS Length (in)             | N/A   |
| N/A  | Landing X Slope (%)    | N/A   | N/A  | DWS Full Width?             | N/A   |
| N/A  | Landing Curb? (Y/N)    | N/A   | N/A  | DWS Offset (in)             | N/A   |
| N/A  | Shared Landing?        | N/A   |      |                             |       |
| N/A  | Gutter Ponding?        | N/A   | N/A  | Gutter Slope (%)            | N/A   |
| N/A  | Gutter Lip Ht (in)     | N/A   | N/A  | Gutter X Slope (%)          | N/A   |
| N/A  | Painted X Walk1?       | Yes   | N/A  | Painted X Walk2?            | Yes   |
|      | X Walk 1 Direction     | To SE |      | X Walk 2 Direction          | To NE |
| N/A  | X Walk 1 Width (in)    | 101.0 | N/A  | X Walk 2 Width (in)         | 110.0 |
|      | X Walk 1 Slope (%)     | 2.1   |      | X Walk 2 Slope (%)          | 3.3   |
|      | X Walk 1 X Slope (%)   | 8.0   |      | X Walk 2 X Slope (%)        | 2.3   |
| N/A  | Ramp inside XWalk1?    | Yes   | N/A  | Ramp inside XWalk2?         | Yes   |
|      | Road Slope (%)         | 2.3   | N/A  | Clear Space?                | N/A   |
|      | Road X Slope (%)       | 4.6   | N/A  | Clear Space to XWalk (in)   | N/A   |
| N/A  | Any Obstructions?      | N/A   | N/A  | Storm Grate/Utility Hazard? | N/A   |
|      | Obstruction Type       |       |      | Storm Grate/Utility Type    |       |
|      |                        | N/A   |      |                             | N/A   |