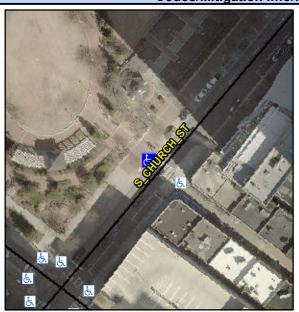

N/A

Cross Street: N/A Location: Intersection ID: 10036687 Main Street: S CHURCH ST NW Ramp Type: Perp Initial Pass/Fail: Fail **Overall Compliance: No** 12.5 ADA ID: CC44BF2FC53C **Severity Score:** 

**Codes/Mitigation Info/Possible Solution** 

Data

71.0

72.0

N/A

N/A

N/A

N/A

S CHURCH ST Street 1 Name Stop Condition-Street 2 None N/A Street 2 Name Stop Condition-Street 1 N/A Possible Solutions: Compliance Description Remove & Replace Entire Ramp. N/A Yes N/A N/A N/A N/A Surveyor Notes: N/A N/A PROW/ADA: Not Found, R304.5.3