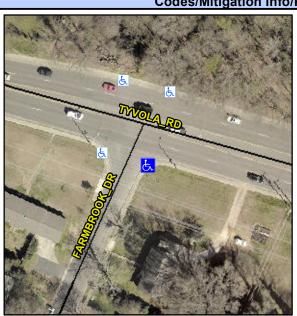

## Access Compliance Report Public Rights-of-Way (Curb Ramps)

Intersection ID: 19210 Main Street: TYVOLA\_RD Cross Street: FARMBROOK\_DR Location: SE

ADA ID: CC4738B24358 Ramp Type: PerpDiag Initial Pass/Fail: Fail Overall Compliance: No Severity Score: 13.75

Codes/Mitigation Info/Possible Solution

Field Measurements/Component Compliance

Street 1 Name
Stop Condition-Street 2
Street 2 Name
Stop Condition-Street 1

TYVOLA RD None FARMBROOK DR StopSign Possible Solutions: