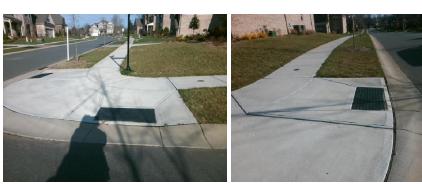

## **Access Compliance Report Public Rights-of-Way** (Curb Ramps)

Intersection ID: 52929 Main Street: ENGLISH\_OAK\_LEAF\_CT Cross Street: GRAY\_OAK\_LN Location: **Overall Compliance: No** ADA ID: CC4D2BA71CA4 Ramp Type: Perp Initial Pass/Fail: Fail Severity Score: 21.25

Codes/Mitigation Info/Possible Solution

Total Cost:

**GRAY OAK LN** Street 1 Name Stop Condition-Street 2 None Street 2 Name N/A Stop Condition-Street 1 N/A

| - USSIDIE SUIULIUII           |     |
|-------------------------------|-----|
| Possible Solutions:           | Con |
| Remove & Replace Entire Ramp. | N/A |
| ·                             | No  |
|                               | N/A |
|                               | N/A |
|                               | N/A |
|                               | N/A |
| Surveyor Notes:               | N/A |
| N/A                           | N/A |
|                               | N/A |
|                               | N/A |
|                               | N/A |
| PROW/ADA:                     | N/A |
| R304.5.1, R304.2.2            | N/A |
|                               | N/A |
|                               | N/A |
|                               | N/A |
|                               |     |

1850.00

| Field Measurements/Component Compliance |                       |       |      |                             |      |  |
|-----------------------------------------|-----------------------|-------|------|-----------------------------|------|--|
| Comp                                    | liance Description    | Data  | Comp | liance Description          | Data |  |
| N/A                                     | Ramp Length (in)      | 78.0  | No   | Ramp Slope (%)              | 8.4  |  |
| No                                      | Ramp Width (in)       | 46.0  | Yes  | Ramp XSlope (%)             | 1.5  |  |
| N/A                                     | Flare Type LT         | N/A   | N/A  | Flare Type RT               | N/A  |  |
| N/A                                     | Flare Slope LT (%)    | N/A   | N/A  | Flare Slope RT (%)          | N/A  |  |
| N/A                                     | Flare Traversable LT? | N/A   | N/A  | Flare Traversable RT?       | N/A  |  |
| N/A                                     | Landing Length (in)   | N/A   | N/A  | DWS Provided?               | N/A  |  |
| N/A                                     | Landing Width (in)    | N/A   | N/A  | DWS Contrast?               | N/A  |  |
| N/A                                     | Landing Slope (%)     | N/A   | N/A  | DWS Length (in)             | N/A  |  |
| N/A                                     | Landing X Slope (%)   | N/A   | N/A  | DWS Full Width?             | N/A  |  |
| N/A                                     | Landing Curb? (Y/N)   | N/A   | N/A  | DWS Offset (in)             | N/A  |  |
| N/A                                     | Shared Landing?       | N/A   |      |                             |      |  |
| N/A                                     | Gutter Ponding?       | N/A   | N/A  | Gutter Slope (%)            | N/A  |  |
| N/A                                     | Gutter Lip Ht (in)    | N/A   | N/A  | Gutter X Slope (%)          | N/A  |  |
| N/A                                     | Painted X Walk1?      | No    | N/A  | Painted X Walk2?            | N/A  |  |
|                                         | X Walk 1 Direction    | To SE |      | X Walk 2 Direction          | N/A  |  |
| N/A                                     | X Walk 1 Width (in)   | N/A   | N/A  | X Walk 2 Width (in)         | N/A  |  |
|                                         | X Walk 1 Slope (%)    | 2.8   |      | X Walk 2 Slope (%)          | N/A  |  |
|                                         | X Walk 1 X Slope (%)  | 1.6   |      | X Walk 2 X Slope (%)        | N/A  |  |
| N/A                                     | Ramp inside XWalk1?   | N/A   | N/A  | Ramp inside XWalk2?         | N/A  |  |
|                                         | Road Slope (%)        | N/A   | N/A  | Clear Space?                | N/A  |  |
|                                         | Road X Slope (%)      | N/A   | N/A  | Clear Space to XWalk (in)   | N/A  |  |
| N/A                                     | Any Obstructions?     | N/A   | N/A  | Storm Grate/Utility Hazard? | N/A  |  |
|                                         | Obstruction Type      |       |      | Storm Grate/Utility Type    |      |  |
|                                         |                       | N/A   |      |                             | N/A  |  |
|                                         |                       |       | Yes  | Surface Condition? (G/P)    | Good |  |