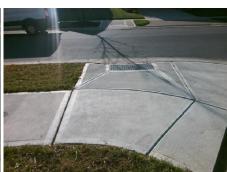

## **Access Compliance Report Public Rights-of-Way** (Curb Ramps)

Intersection ID: 52929 Main Street: ENGLISH\_OAK\_LEAF\_CT Cross Street: GRAY\_OAK\_LN Location: **Overall Compliance: No** ADA ID: CC4D2BA71CA4 Ramp Type: Perp Initial Pass/Fail: Fail Severity Score: 21.25

Codes/Mitigation Info/Possible Solution

Total Cost:

**GRAY OAK LN** Street 1 Name Stop Condition-Street 2 None Street 2 Name N/A Stop Condition-Street 1 N/A

| - USSIDIE SUIULIUII           |     |
|-------------------------------|-----|
| Possible Solutions:           | Con |
| Remove & Replace Entire Ramp. | N/A |
| ·                             | No  |
|                               | N/A |
|                               | N/A |
|                               | N/A |
|                               | N/A |
| Surveyor Notes:               | N/A |
| N/A                           | N/A |
|                               | N/A |
|                               | N/A |
|                               | N/A |
| PROW/ADA:                     | N/A |
| R304.5.1, R304.2.2            | N/A |
|                               | N/A |
|                               | N/A |
|                               | N/A |
|                               |     |

1850.00

| Field Measurements/Component Compliance |                       |       |      |                             |      |  |
|-----------------------------------------|-----------------------|-------|------|-----------------------------|------|--|
| Comp                                    | liance Description    | Data  | Comp | liance Description          | Data |  |
| N/A                                     | Ramp Length (in)      | 78.0  | No   | Ramp Slope (%)              | 8.4  |  |
| No                                      | Ramp Width (in)       | 46.0  | Yes  | Ramp XSlope (%)             | 1.5  |  |
| N/A                                     | Flare Type LT         | N/A   | N/A  | Flare Type RT               | N/A  |  |
| N/A                                     | Flare Slope LT (%)    | N/A   | N/A  | Flare Slope RT (%)          | N/A  |  |
| N/A                                     | Flare Traversable LT? | N/A   | N/A  | Flare Traversable RT?       | N/A  |  |
| N/A                                     | Landing Length (in)   | N/A   | N/A  | DWS Provided?               | N/A  |  |
| N/A                                     | Landing Width (in)    | N/A   | N/A  | DWS Contrast?               | N/A  |  |
| N/A                                     | Landing Slope (%)     | N/A   | N/A  | DWS Length (in)             | N/A  |  |
| N/A                                     | Landing X Slope (%)   | N/A   | N/A  | DWS Full Width?             | N/A  |  |
| N/A                                     | Landing Curb? (Y/N)   | N/A   | N/A  | DWS Offset (in)             | N/A  |  |
| N/A                                     | Shared Landing?       | N/A   |      |                             |      |  |
| N/A                                     | Gutter Ponding?       | N/A   | N/A  | Gutter Slope (%)            | N/A  |  |
| N/A                                     | Gutter Lip Ht (in)    | N/A   | N/A  | Gutter X Slope (%)          | N/A  |  |
| N/A                                     | Painted X Walk1?      | No    | N/A  | Painted X Walk2?            | N/A  |  |
|                                         | X Walk 1 Direction    | To SE |      | X Walk 2 Direction          | N/A  |  |
| N/A                                     | X Walk 1 Width (in)   | N/A   | N/A  | X Walk 2 Width (in)         | N/A  |  |
|                                         | X Walk 1 Slope (%)    | 2.8   |      | X Walk 2 Slope (%)          | N/A  |  |
|                                         | X Walk 1 X Slope (%)  | 1.6   |      | X Walk 2 X Slope (%)        | N/A  |  |
| N/A                                     | Ramp inside XWalk1?   | N/A   | N/A  | Ramp inside XWalk2?         | N/A  |  |
|                                         | Road Slope (%)        | N/A   | N/A  | Clear Space?                | N/A  |  |
|                                         | Road X Slope (%)      | N/A   | N/A  | Clear Space to XWalk (in)   | N/A  |  |
| N/A                                     | Any Obstructions?     | N/A   | N/A  | Storm Grate/Utility Hazard? | N/A  |  |
|                                         | Obstruction Type      |       |      | Storm Grate/Utility Type    |      |  |
|                                         |                       | N/A   |      |                             | N/A  |  |
|                                         |                       |       | Yes  | Surface Condition? (G/P)    | Good |  |