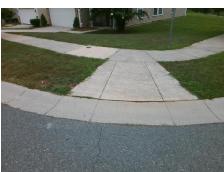

## Access Compliance Report Public Rights-of-Way (Curb Ramps)

Intersection ID: 46343 Main Street: MEADOW\_KNOLL\_DR Cross Street: STREAM\_BANK\_DR Location: SE

ADA ID: CC53A3CE4D6D Ramp Type: BlendTrans1 Initial Pass/Fail: Fail Overall Compliance: No Severity Score: 47.5

Codes/Mitigation Info/Possible Solution

Field Measurements/Component Compliance

Street 1 Name
Stop Condition-Street 1
Street 2 Name
Stop Condition-Street 2

STREAM BANK DR StopSign MEADOW KNOLL DR None Possible Solutions:

Remove & Replace Curb Ramp With Two New Directional Ramps or Equivalent.

Surveyor Notes:

CURB GAP 1.0

PROW/ADA:

Not Found, R304.5.1, R304.5.3

Total Cost: \$ 3200.00

| Compliance Description Data Compliance Description Data |                       |      |     |                             |      |
|---------------------------------------------------------|-----------------------|------|-----|-----------------------------|------|
| N/A                                                     | Ramp Length (in)      | 84.0 | Yes | BlendTrans Slope (%)        | 4.5  |
| No                                                      | Ramp Width (in)       | 31.5 | No  | BlendTrans XSlope (%)       | 6.0  |
| N/A                                                     | Flare Type LT         | N/A  | N/A | Flare Type RT               | N/A  |
| N/A                                                     | Flare Slope LT (%)    | N/A  | N/A | Flare Slope RT (%)          | N/A  |
| N/A                                                     | Flare Traversable LT? | N/A  | N/A | Flare Traversable RT?       | N/A  |
| N/A                                                     | Landing Length (in)   | N/A  | N/A | DWS Provided?               | N/A  |
| N/A                                                     | Landing Width (in)    | N/A  | N/A | DWS Contrast?               | N/A  |
| N/A                                                     | Landing Slope (%)     | N/A  | N/A | DWS Length (in)             | N/A  |
| N/A                                                     | Landing X Slope (%)   | N/A  | N/A | DWS Full Width?             | N/A  |
| N/A                                                     | Landing Curb? (Y/N)   | N/A  | N/A | DWS Offset (in)             | N/A  |
| N/A                                                     | Shared Landing?       | N/A  |     |                             |      |
| N/A                                                     | Gutter Ponding?       | N/A  | N/A | Gutter Slope (%)            | N/A  |
| N/A                                                     | Gutter Lip Ht (in)    | N/A  | N/A | Gutter X Slope (%)          | N/A  |
| N/A                                                     | Painted X Walk1?      | No   | N/A | Painted X Walk2?            | No   |
|                                                         | X Walk 1 Direction    | To N |     | X Walk 2 Direction          | To W |
|                                                         | X Walk 1 Width (in)   | N/A  |     | X Walk 2 Width (in)         | N/A  |
|                                                         | X Walk 1 Slope (%)    | 7.3  |     | X Walk 2 Slope (%)          | 4.5  |
|                                                         | X Walk 1 X Slope (%)  | 1.5  |     | X Walk 2 X Slope (%)        | 7.9  |
| N/A                                                     | Ramp inside XWalk1?   | N/A  | N/A | Ramp inside XWalk2?         | N/A  |
|                                                         | Road Slope (%)        | 2.9  |     | Clear Space?                | N/A  |
|                                                         | Road X Slope (%)      | 6.9  | N/A | Clear Space to XWalk (in)   | N/A  |
| N/A                                                     | Any Obstructions?     | N/A  | N/A | Storm Grate/Utility Hazard? | N/A  |
|                                                         | Obstruction Type      |      |     | Storm Grate/Utility Type    |      |
|                                                         |                       | N/A  |     |                             | N/A  |
|                                                         |                       |      | Yes | Surface Condition? (G/P)    | Good |
|                                                         |                       |      | No  | Curb Slope (%)              | 15.0 |