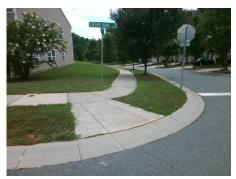

## Access Compliance Report Public Rights-of-Way (Curb Ramps)

Intersection ID: 46343 Main Street: MEADOW\_KNOLL\_DR Cross Street: STREAM\_BANK\_DR Location: SE

ADA ID: CC53A3CE4D6D Ramp Type: BlendTrans1 Initial Pass/Fail: Fail Overall Compliance: No Severity Score: 47.5

Codes/Mitigation Info/Possible Solution

Field Measurements/Component Compliance

Street 1 Name
Stop Condition-Street 1
Street 2 Name
Stop Condition-Street 2

STREAM BANK DR StopSign MEADOW KNOLL DR None Possible Solutions:

Remove & Replace Curb Ramp With Two New Directional Ramps or Equivalent.

Surveyor Notes:

CURB GAP 1.0

PROW/ADA:

Not Found, R304.5.1, R304.5.3

Total Cost: \$ 3200.00

| Compliance Description Data Compliance Description Data |                       |      |     |                             |      |
|---------------------------------------------------------|-----------------------|------|-----|-----------------------------|------|
| N/A                                                     | Ramp Length (in)      | 84.0 | Yes | BlendTrans Slope (%)        | 4.5  |
| No                                                      | Ramp Width (in)       | 31.5 | No  | BlendTrans XSlope (%)       | 6.0  |
| N/A                                                     | Flare Type LT         | N/A  | N/A | Flare Type RT               | N/A  |
| N/A                                                     | Flare Slope LT (%)    | N/A  | N/A | Flare Slope RT (%)          | N/A  |
| N/A                                                     | Flare Traversable LT? | N/A  | N/A | Flare Traversable RT?       | N/A  |
| N/A                                                     | Landing Length (in)   | N/A  | N/A | DWS Provided?               | N/A  |
| N/A                                                     | Landing Width (in)    | N/A  | N/A | DWS Contrast?               | N/A  |
| N/A                                                     | Landing Slope (%)     | N/A  | N/A | DWS Length (in)             | N/A  |
| N/A                                                     | Landing X Slope (%)   | N/A  | N/A | DWS Full Width?             | N/A  |
| N/A                                                     | Landing Curb? (Y/N)   | N/A  | N/A | DWS Offset (in)             | N/A  |
| N/A                                                     | Shared Landing?       | N/A  |     |                             |      |
| N/A                                                     | Gutter Ponding?       | N/A  | N/A | Gutter Slope (%)            | N/A  |
| N/A                                                     | Gutter Lip Ht (in)    | N/A  | N/A | Gutter X Slope (%)          | N/A  |
| N/A                                                     | Painted X Walk1?      | No   | N/A | Painted X Walk2?            | No   |
|                                                         | X Walk 1 Direction    | To N |     | X Walk 2 Direction          | To W |
|                                                         | X Walk 1 Width (in)   | N/A  |     | X Walk 2 Width (in)         | N/A  |
|                                                         | X Walk 1 Slope (%)    | 7.3  |     | X Walk 2 Slope (%)          | 4.5  |
|                                                         | X Walk 1 X Slope (%)  | 1.5  |     | X Walk 2 X Slope (%)        | 7.9  |
| N/A                                                     | Ramp inside XWalk1?   | N/A  | N/A | Ramp inside XWalk2?         | N/A  |
|                                                         | Road Slope (%)        | 2.9  |     | Clear Space?                | N/A  |
|                                                         | Road X Slope (%)      | 6.9  | N/A | Clear Space to XWalk (in)   | N/A  |
| N/A                                                     | Any Obstructions?     | N/A  | N/A | Storm Grate/Utility Hazard? | N/A  |
|                                                         | Obstruction Type      |      |     | Storm Grate/Utility Type    |      |
|                                                         |                       | N/A  |     |                             | N/A  |
|                                                         |                       |      | Yes | Surface Condition? (G/P)    | Good |
|                                                         |                       |      | No  | Curb Slope (%)              | 15.0 |