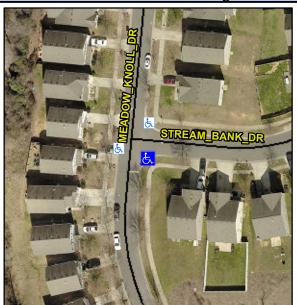

## Access Compliance Report Public Rights-of-Way (Curb Ramps)

Intersection ID: 46343 Main Street: MEADOW\_KNOLL\_DR Cross Street: STREAM\_BANK\_DR Location: SE

ADA ID: CC53A3CE4D6D Ramp Type: BlendTrans1 Initial Pass/Fail: Fail Overall Compliance: No Severity Score: 47.5

Codes/Mitigation Info/Possible Solution

Field Measurements/Component Compliance

Street 1 Name
Stop Condition-Street 1
Street 2 Name
Stop Condition-Street 2

STREAM BANK DR StopSign MEADOW KNOLL DR None Possible Solutions:

Remove & Replace Curb Ramp With Two New Directional Ramps or Equivalent.

Surveyor Notes:

CURB GAP 1.0

PROW/ADA:

Not Found, R304.5.1, R304.5.3

Total Cost: \$ 3200.00

| Compliance Description Data Compliance Description Data |                       |      |     |                             |      |
|---------------------------------------------------------|-----------------------|------|-----|-----------------------------|------|
| N/A                                                     | Ramp Length (in)      | 84.0 | Yes | BlendTrans Slope (%)        | 4.5  |
| No                                                      | Ramp Width (in)       | 31.5 | No  | BlendTrans XSlope (%)       | 6.0  |
| N/A                                                     | Flare Type LT         | N/A  | N/A | Flare Type RT               | N/A  |
| N/A                                                     | Flare Slope LT (%)    | N/A  | N/A | Flare Slope RT (%)          | N/A  |
| N/A                                                     | Flare Traversable LT? | N/A  | N/A | Flare Traversable RT?       | N/A  |
| N/A                                                     | Landing Length (in)   | N/A  | N/A | DWS Provided?               | N/A  |
| N/A                                                     | Landing Width (in)    | N/A  | N/A | DWS Contrast?               | N/A  |
| N/A                                                     | Landing Slope (%)     | N/A  | N/A | DWS Length (in)             | N/A  |
| N/A                                                     | Landing X Slope (%)   | N/A  | N/A | DWS Full Width?             | N/A  |
| N/A                                                     | Landing Curb? (Y/N)   | N/A  | N/A | DWS Offset (in)             | N/A  |
| N/A                                                     | Shared Landing?       | N/A  |     |                             |      |
| N/A                                                     | Gutter Ponding?       | N/A  | N/A | Gutter Slope (%)            | N/A  |
| N/A                                                     | Gutter Lip Ht (in)    | N/A  | N/A | Gutter X Slope (%)          | N/A  |
| N/A                                                     | Painted X Walk1?      | No   | N/A | Painted X Walk2?            | No   |
|                                                         | X Walk 1 Direction    | To N |     | X Walk 2 Direction          | To W |
|                                                         | X Walk 1 Width (in)   | N/A  |     | X Walk 2 Width (in)         | N/A  |
|                                                         | X Walk 1 Slope (%)    | 7.3  |     | X Walk 2 Slope (%)          | 4.5  |
|                                                         | X Walk 1 X Slope (%)  | 1.5  |     | X Walk 2 X Slope (%)        | 7.9  |
| N/A                                                     | Ramp inside XWalk1?   | N/A  | N/A | Ramp inside XWalk2?         | N/A  |
|                                                         | Road Slope (%)        | 2.9  |     | Clear Space?                | N/A  |
|                                                         | Road X Slope (%)      | 6.9  | N/A | Clear Space to XWalk (in)   | N/A  |
| N/A                                                     | Any Obstructions?     | N/A  | N/A | Storm Grate/Utility Hazard? | N/A  |
|                                                         | Obstruction Type      |      |     | Storm Grate/Utility Type    |      |
|                                                         |                       | N/A  |     |                             | N/A  |
|                                                         |                       |      | Yes | Surface Condition? (G/P)    | Good |
|                                                         |                       |      | No  | Curb Slope (%)              | 15.0 |