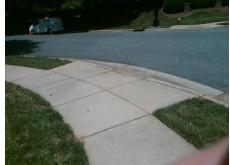

| 7055IDIE SUIULIUII            |          |
|-------------------------------|----------|
| Possible Solutions:           | <u>C</u> |
| Remove & Replace Entire Ramp. |          |
|                               | Ne       |
|                               | N/       |
|                               | N/       |
|                               | N/       |
|                               | N/       |
| Surveyor Notes:               | N/       |
| N/A                           | N/       |
|                               | N/       |
|                               | N/       |
|                               | N/       |
| PROW/ADA:                     | N/       |
| R304.5.1, R304.5.3            | N/       |
| ,                             | N/       |
|                               | N/       |
|                               |          |

| Total Cost: | \$<br>1850.00 |
|-------------|---------------|
|             |               |

| Comp | liance Description    | Data  | Comp | liance Description          | Data |
|------|-----------------------|-------|------|-----------------------------|------|
| N/A  | Ramp Length (in)      | 46.5  | Yes  | Ramp Slope (%)              | 5.8  |
| No   | Ramp Width (in)       | 44.0  | No   | Ramp XSlope (%)             | 4.2  |
| N/A  | Flare Type LT         | N/A   | N/A  | Flare Type RT               | N/A  |
| N/A  | Flare Slope LT (%)    | N/A   | N/A  | Flare Slope RT (%)          | N/A  |
| N/A  | Flare Traversable LT? | N/A   | N/A  | Flare Traversable RT?       | N/A  |
| N/A  | Landing Length (in)   | N/A   | N/A  | DWS Provided?               | N/A  |
| N/A  | Landing Width (in)    | N/A   | N/A  | DWS Contrast?               | N/A  |
| N/A  | Landing Slope (%)     | N/A   | N/A  | DWS Length (in)             | N/A  |
| N/A  | Landing X Slope (%)   | N/A   | N/A  | DWS Full Width?             | N/A  |
| N/A  | Landing Curb? (Y/N)   | N/A   | N/A  | DWS Offset (in)             | N/A  |
| N/A  | Shared Landing?       | N/A   |      |                             |      |
| N/A  | Gutter Ponding?       | N/A   | N/A  | Gutter Slope (%)            | N/A  |
| N/A  | Gutter Lip Ht (in)    | N/A   | N/A  | Gutter X Slope (%)          | N/A  |
| N/A  | Painted X Walk1?      | No    | N/A  | Painted X Walk2?            | N/A  |
|      | X Walk 1 Direction    | To NE |      | X Walk 2 Direction          | N/A  |
| N/A  | X Walk 1 Width (in)   | N/A   | N/A  | X Walk 2 Width (in)         | N/A  |
|      | X Walk 1 Slope (%)    | 0.3   |      | X Walk 2 Slope (%)          | N/A  |
|      | X Walk 1 X Slope (%)  | 4.0   |      | X Walk 2 X Slope (%)        | N/A  |
| N/A  | Ramp inside XWalk1?   | N/A   | N/A  | Ramp inside XWalk2?         | N/A  |
|      | Road Slope (%)        | N/A   | N/A  | Clear Space?                | N/A  |
|      | Road X Slope (%)      | N/A   | N/A  | Clear Space to XWalk (in)   | N/A  |
| N/A  | Any Obstructions?     | N/A   | N/A  | Storm Grate/Utility Hazard? | N/A  |
|      | Obstruction Type      |       |      | Storm Grate/Utility Type    |      |
|      |                       | N/A   |      |                             | N/A  |
|      |                       |       | Yes  | Surface Condition? (G/P)    | Good |