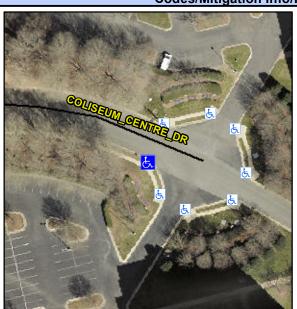

## Access Compliance Report Public Rights-of-Way (Curb Ramps)

Intersection ID: 10023727Main Street: COLISEUM\_CENTRE\_DRCross Street: N/ALocation:WADA ID: CC56921A6CF3Ramp Type: PerpInitial Pass/Fail: FailOverall Compliance: NoSeverity Score:10

**Codes/Mitigation Info/Possible Solution** 

| Street 1 Name           | COLISEUM CENTRE DR |  |
|-------------------------|--------------------|--|
| Stop Condition-Street 2 | None               |  |
| Street 2 Name           | N/A                |  |
| Stop Condition-Street 1 | N/A                |  |