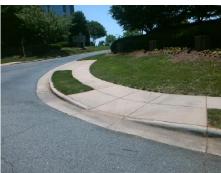

| 7055IDIE SUIULIUII            |          |
|-------------------------------|----------|
| Possible Solutions:           | <u>C</u> |
| Remove & Replace Entire Ramp. |          |
|                               | Ne       |
|                               | N/       |
|                               | N/       |
|                               | N/       |
|                               | N/       |
| Surveyor Notes:               | N/       |
| N/A                           | N/       |
|                               | N/       |
|                               | N/       |
|                               | N/       |
| PROW/ADA:                     | N/       |
| R304.5.1, R304.5.3            | N/       |
| ,                             | N/       |
|                               | N/       |
|                               |          |

| Total Cost: | \$<br>1850.00 |
|-------------|---------------|
|             |               |

| Comp | liance Description    | Data  | Comp | liance Description          | Data |
|------|-----------------------|-------|------|-----------------------------|------|
| N/A  | Ramp Length (in)      | 46.5  | Yes  | Ramp Slope (%)              | 5.8  |
| No   | Ramp Width (in)       | 44.0  | No   | Ramp XSlope (%)             | 4.2  |
| N/A  | Flare Type LT         | N/A   | N/A  | Flare Type RT               | N/A  |
| N/A  | Flare Slope LT (%)    | N/A   | N/A  | Flare Slope RT (%)          | N/A  |
| N/A  | Flare Traversable LT? | N/A   | N/A  | Flare Traversable RT?       | N/A  |
| N/A  | Landing Length (in)   | N/A   | N/A  | DWS Provided?               | N/A  |
| N/A  | Landing Width (in)    | N/A   | N/A  | DWS Contrast?               | N/A  |
| N/A  | Landing Slope (%)     | N/A   | N/A  | DWS Length (in)             | N/A  |
| N/A  | Landing X Slope (%)   | N/A   | N/A  | DWS Full Width?             | N/A  |
| N/A  | Landing Curb? (Y/N)   | N/A   | N/A  | DWS Offset (in)             | N/A  |
| N/A  | Shared Landing?       | N/A   |      |                             |      |
| N/A  | Gutter Ponding?       | N/A   | N/A  | Gutter Slope (%)            | N/A  |
| N/A  | Gutter Lip Ht (in)    | N/A   | N/A  | Gutter X Slope (%)          | N/A  |
| N/A  | Painted X Walk1?      | No    | N/A  | Painted X Walk2?            | N/A  |
|      | X Walk 1 Direction    | To NE |      | X Walk 2 Direction          | N/A  |
| N/A  | X Walk 1 Width (in)   | N/A   | N/A  | X Walk 2 Width (in)         | N/A  |
|      | X Walk 1 Slope (%)    | 0.3   |      | X Walk 2 Slope (%)          | N/A  |
|      | X Walk 1 X Slope (%)  | 4.0   |      | X Walk 2 X Slope (%)        | N/A  |
| N/A  | Ramp inside XWalk1?   | N/A   | N/A  | Ramp inside XWalk2?         | N/A  |
|      | Road Slope (%)        | N/A   | N/A  | Clear Space?                | N/A  |
|      | Road X Slope (%)      | N/A   | N/A  | Clear Space to XWalk (in)   | N/A  |
| N/A  | Any Obstructions?     | N/A   | N/A  | Storm Grate/Utility Hazard? | N/A  |
|      | Obstruction Type      |       |      | Storm Grate/Utility Type    |      |
|      |                       | N/A   |      |                             | N/A  |
|      |                       |       | Yes  | Surface Condition? (G/P)    | Good |