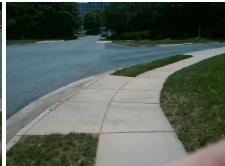

| 7055IDIE SUIULIUII            |          |
|-------------------------------|----------|
| Possible Solutions:           | <u>C</u> |
| Remove & Replace Entire Ramp. |          |
|                               | Ne       |
|                               | N/       |
|                               | N/       |
|                               | N/       |
|                               | N/       |
| Surveyor Notes:               | N/       |
| N/A                           | N/       |
|                               | N/       |
|                               | N/       |
|                               | N/       |
| PROW/ADA:                     | N/       |
| R304.5.1, R304.5.3            | N/       |
| ,                             | N/       |
|                               | N/       |
|                               |          |

| Total Cost: | \$<br>1850.00 |
|-------------|---------------|
|             |               |

| Comp | liance Description    | Data  | Comp | liance Description          | Data |
|------|-----------------------|-------|------|-----------------------------|------|
| N/A  | Ramp Length (in)      | 46.5  | Yes  | Ramp Slope (%)              | 5.8  |
| No   | Ramp Width (in)       | 44.0  | No   | Ramp XSlope (%)             | 4.2  |
| N/A  | Flare Type LT         | N/A   | N/A  | Flare Type RT               | N/A  |
| N/A  | Flare Slope LT (%)    | N/A   | N/A  | Flare Slope RT (%)          | N/A  |
| N/A  | Flare Traversable LT? | N/A   | N/A  | Flare Traversable RT?       | N/A  |
| N/A  | Landing Length (in)   | N/A   | N/A  | DWS Provided?               | N/A  |
| N/A  | Landing Width (in)    | N/A   | N/A  | DWS Contrast?               | N/A  |
| N/A  | Landing Slope (%)     | N/A   | N/A  | DWS Length (in)             | N/A  |
| N/A  | Landing X Slope (%)   | N/A   | N/A  | DWS Full Width?             | N/A  |
| N/A  | Landing Curb? (Y/N)   | N/A   | N/A  | DWS Offset (in)             | N/A  |
| N/A  | Shared Landing?       | N/A   |      |                             |      |
| N/A  | Gutter Ponding?       | N/A   | N/A  | Gutter Slope (%)            | N/A  |
| N/A  | Gutter Lip Ht (in)    | N/A   | N/A  | Gutter X Slope (%)          | N/A  |
| N/A  | Painted X Walk1?      | No    | N/A  | Painted X Walk2?            | N/A  |
|      | X Walk 1 Direction    | To NE |      | X Walk 2 Direction          | N/A  |
| N/A  | X Walk 1 Width (in)   | N/A   | N/A  | X Walk 2 Width (in)         | N/A  |
|      | X Walk 1 Slope (%)    | 0.3   |      | X Walk 2 Slope (%)          | N/A  |
|      | X Walk 1 X Slope (%)  | 4.0   |      | X Walk 2 X Slope (%)        | N/A  |
| N/A  | Ramp inside XWalk1?   | N/A   | N/A  | Ramp inside XWalk2?         | N/A  |
|      | Road Slope (%)        | N/A   | N/A  | Clear Space?                | N/A  |
|      | Road X Slope (%)      | N/A   | N/A  | Clear Space to XWalk (in)   | N/A  |
| N/A  | Any Obstructions?     | N/A   | N/A  | Storm Grate/Utility Hazard? | N/A  |
|      | Obstruction Type      |       |      | Storm Grate/Utility Type    |      |
|      |                       | N/A   |      |                             | N/A  |
|      |                       |       | Yes  | Surface Condition? (G/P)    | Good |