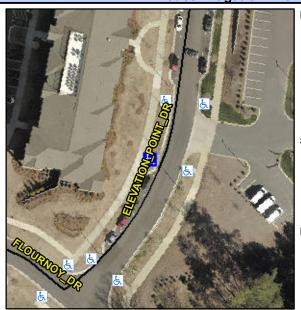

## **Access Compliance Report Public Rights-of-Way** (Curb Ramps)

Intersection ID: 10025869 Main Street: ELEVATION\_POINT\_DR Cross Street: N/A Location: SW **Overall Compliance: No** ADA ID: CC57FD46D4E4 Ramp Type: Perp Initial Pass/Fail: Fail Severity Score: 13.75

**Codes/Mitigation Info/Possible Solution** 

Street 1 Name **ELEVATION POINT DR** Stop Condition-Street 2 None Street 2 Name N/A Stop Condition-Street 1 N/A

| <u>c</u> |
|----------|
| N        |
| Υ        |
| N        |
| N        |
| N        |
| N        |
| N        |
| N        |
| N        |
| N        |
| N        |
| N        |
| N        |
| N        |
|          |
| N        |
|          |
|          |