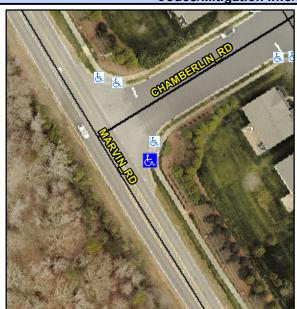

## Access Compliance Report Public Rights-of-Way (Curb Ramps)

Intersection ID: 49934 Main Street: MARVIN\_RD Cross Street: CHAMBERLIN\_RD Location: SE

ADA ID: CC5B2095B2F3 Ramp Type: Perp Initial Pass/Fail: Fail Overall Compliance: No Severity Score: 13.75

## Field Measurements/Component Compliance

Street 1 Name MARVIN RD
Stop Condition-Street 2 None
Street 2 Name N/A
Stop Condition-Street 1 N/A

Possible Solutions:

Remove & Replace Entire Ramp.

N

N

Surveyor Notes:

N/A

PROW/ADA:

Not Found, R304.2.2

Total Cost: \$ 1850.00

| Field Measurements/Component Compnance |                       |      |                        |                             |      |  |
|----------------------------------------|-----------------------|------|------------------------|-----------------------------|------|--|
| Compliance Description                 |                       | Data | Compliance Description |                             | Data |  |
| N/A                                    | Ramp Length (in)      | 48.0 | No                     | Ramp Slope (%)              | 9.1  |  |
| Yes                                    | Ramp Width (in)       | 48.0 | Yes                    | Ramp XSlope (%)             | 3.3  |  |
| N/A                                    | Flare Type LT         | N/A  | N/A                    | Flare Type RT               | N/A  |  |
| N/A                                    | Flare Slope LT (%)    | N/A  | N/A                    | Flare Slope RT (%)          | N/A  |  |
| N/A                                    | Flare Traversable LT? | N/A  | N/A                    | Flare Traversable RT?       | N/A  |  |
| N/A                                    | Landing Length (in)   | N/A  | N/A                    | DWS Provided?               | N/A  |  |
| N/A                                    | Landing Width (in)    | N/A  | N/A                    | DWS Contrast?               | N/A  |  |
| N/A                                    | Landing Slope (%)     | N/A  | N/A                    | DWS Length (in)             | N/A  |  |
| N/A                                    | Landing X Slope (%)   | N/A  | N/A                    | DWS Full Width?             | N/A  |  |
| N/A                                    | Landing Curb? (Y/N)   | N/A  | N/A                    | DWS Offset (in)             | N/A  |  |
| N/A                                    | Shared Landing?       | N/A  |                        |                             |      |  |
| N/A                                    | Gutter Ponding?       | N/A  | N/A                    | Gutter Slope (%)            | N/A  |  |
| N/A                                    | Gutter Lip Ht (in)    | N/A  | N/A                    | Gutter X Slope (%)          | N/A  |  |
| N/A                                    | Painted X Walk1?      | No   | N/A                    | Painted X Walk2?            | N/A  |  |
|                                        | X Walk 1 Direction    | To W |                        | X Walk 2 Direction          | N/A  |  |
| N/A                                    | X Walk 1 Width (in)   | N/A  | N/A                    | X Walk 2 Width (in)         | N/A  |  |
|                                        | X Walk 1 Slope (%)    | 2.1  |                        | X Walk 2 Slope (%)          | N/A  |  |
|                                        | X Walk 1 X Slope (%)  | 4.1  |                        | X Walk 2 X Slope (%)        | N/A  |  |
| N/A                                    | Ramp inside XWalk1?   | N/A  | N/A                    | Ramp inside XWalk2?         | N/A  |  |
|                                        | Road Slope (%)        | 4.1  | N/A                    | Clear Space?                | N/A  |  |
|                                        | Road X Slope (%)      | 2.1  | N/A                    | Clear Space to XWalk (in)   | N/A  |  |
| N/A                                    | Any Obstructions?     | N/A  | N/A                    | Storm Grate/Utility Hazard? | N/A  |  |
|                                        | Obstruction Type      |      |                        | Storm Grate/Utility Type    |      |  |
|                                        |                       | N/A  |                        |                             | N/A  |  |
|                                        |                       |      | Yes                    | Surface Condition? (G/P)    | Good |  |
|                                        |                       |      |                        |                             |      |  |