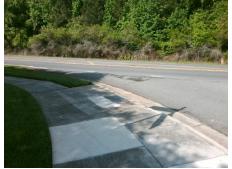

## Access Compliance Report Public Rights-of-Way (Curb Ramps)

Intersection ID: 49934 Main Street: MARVIN\_RD Cross Street: CHAMBERLIN\_RD Location: SE

ADA ID: CC5B2095B2F3 Ramp Type: Perp Initial Pass/Fail: Fail Overall Compliance: No Severity Score: 13.75

## Field Measurements/Component Compliance

Street 1 Name MARVIN RD
Stop Condition-Street 2 None
Street 2 Name N/A
Stop Condition-Street 1 N/A

Possible Solutions:

Remove & Replace Entire Ramp.

N

N

Surveyor Notes:

N/A

PROW/ADA:

Not Found, R304.2.2

Total Cost: \$ 1850.00

| Field Measurements/Component Compnance |                       |      |                        |                             |      |  |
|----------------------------------------|-----------------------|------|------------------------|-----------------------------|------|--|
| Compliance Description                 |                       | Data | Compliance Description |                             | Data |  |
| N/A                                    | Ramp Length (in)      | 48.0 | No                     | Ramp Slope (%)              | 9.1  |  |
| Yes                                    | Ramp Width (in)       | 48.0 | Yes                    | Ramp XSlope (%)             | 3.3  |  |
| N/A                                    | Flare Type LT         | N/A  | N/A                    | Flare Type RT               | N/A  |  |
| N/A                                    | Flare Slope LT (%)    | N/A  | N/A                    | Flare Slope RT (%)          | N/A  |  |
| N/A                                    | Flare Traversable LT? | N/A  | N/A                    | Flare Traversable RT?       | N/A  |  |
| N/A                                    | Landing Length (in)   | N/A  | N/A                    | DWS Provided?               | N/A  |  |
| N/A                                    | Landing Width (in)    | N/A  | N/A                    | DWS Contrast?               | N/A  |  |
| N/A                                    | Landing Slope (%)     | N/A  | N/A                    | DWS Length (in)             | N/A  |  |
| N/A                                    | Landing X Slope (%)   | N/A  | N/A                    | DWS Full Width?             | N/A  |  |
| N/A                                    | Landing Curb? (Y/N)   | N/A  | N/A                    | DWS Offset (in)             | N/A  |  |
| N/A                                    | Shared Landing?       | N/A  |                        |                             |      |  |
| N/A                                    | Gutter Ponding?       | N/A  | N/A                    | Gutter Slope (%)            | N/A  |  |
| N/A                                    | Gutter Lip Ht (in)    | N/A  | N/A                    | Gutter X Slope (%)          | N/A  |  |
| N/A                                    | Painted X Walk1?      | No   | N/A                    | Painted X Walk2?            | N/A  |  |
|                                        | X Walk 1 Direction    | To W |                        | X Walk 2 Direction          | N/A  |  |
| N/A                                    | X Walk 1 Width (in)   | N/A  | N/A                    | X Walk 2 Width (in)         | N/A  |  |
|                                        | X Walk 1 Slope (%)    | 2.1  |                        | X Walk 2 Slope (%)          | N/A  |  |
|                                        | X Walk 1 X Slope (%)  | 4.1  |                        | X Walk 2 X Slope (%)        | N/A  |  |
| N/A                                    | Ramp inside XWalk1?   | N/A  | N/A                    | Ramp inside XWalk2?         | N/A  |  |
|                                        | Road Slope (%)        | 4.1  | N/A                    | Clear Space?                | N/A  |  |
|                                        | Road X Slope (%)      | 2.1  | N/A                    | Clear Space to XWalk (in)   | N/A  |  |
| N/A                                    | Any Obstructions?     | N/A  | N/A                    | Storm Grate/Utility Hazard? | N/A  |  |
|                                        | Obstruction Type      |      |                        | Storm Grate/Utility Type    |      |  |
|                                        |                       | N/A  |                        |                             | N/A  |  |
|                                        |                       |      | Yes                    | Surface Condition? (G/P)    | Good |  |
|                                        |                       |      |                        |                             |      |  |