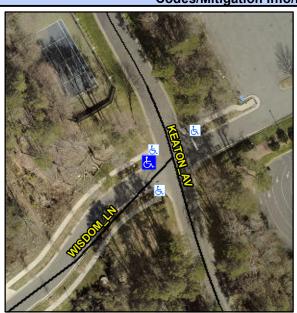

## **Access Compliance Report Public Rights-of-Way** (Curb Ramps)

Data

4.6

2.6

N/A

Intersection ID: 54661 Main Street: KEATON AV **Cross Street: WISDOM LN** Location: W Initial Pass/Fail: Fail **Overall Compliance: No Severity Score:** ADA ID: CC5F82EAB77D Ramp Type: BlendTrans1 1.25

To SE

N/A

WISDOM LN Street 1 Name Stop Condition-Street 1 StopSign N/A Street 2 Name Stop Condition-Street 2 N/A

Compliance Description Possible Solutions: Remove & Replace Curb Ramp With Two New Directional Ramps or Equivalent. Surveyor Notes: N/A PROW/ADA: Not Found, R304.5.3