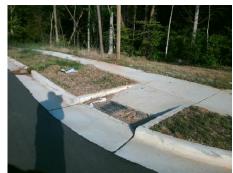

To SE

N/A

WISDOM LN Street 1 Name Stop Condition-Street 1 StopSign N/A Street 2 Name Stop Condition-Street 2 N/A

Compliance Description Possible Solutions: Remove & Replace Curb Ramp With Two New Directional Ramps or Equivalent. Surveyor Notes: N/A PROW/ADA: Not Found, R304.5.3