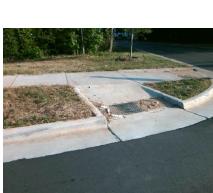

To SE

N/A

WISDOM LN Street 1 Name Stop Condition-Street 1 StopSign N/A Street 2 Name Stop Condition-Street 2 N/A

Compliance Description Possible Solutions: Remove & Replace Curb Ramp With Two New Directional Ramps or Equivalent. Surveyor Notes: N/A PROW/ADA: Not Found, R304.5.3