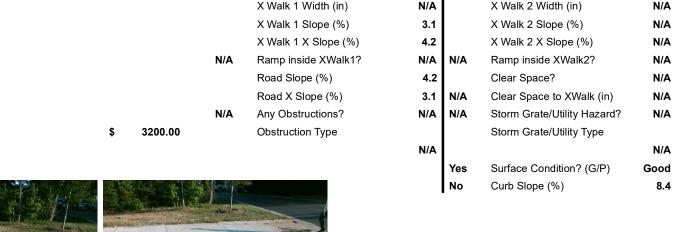

## Field Measurements/Component Compliance

Yes

No

N/A

Compliance Description

Flare Type RT

Flare Slope RT (%)

**DWS Provided?** 

**DWS Contrast?** 

DWS Length (in)

DWS Full Width?

DWS Offset (in)

Gutter Slope (%)

Gutter X Slope (%)

Painted X Walk2?

X Walk 2 Direction

Flare Traversable RT?

BlendTrans Slope (%)

BlendTrans XSlope (%)

Data

82.0

70.0

N/A

No

N/A Yes N/A N/A

Ramp Length (in)

Ramp Width (in)

Flare Slope LT (%)

Landing Length (in)

Landing Width (in)

Landing Slope (%)

Landing X Slope (%)

Landing Curb? (Y/N)

Shared Landing?

**Gutter Ponding?** 

Gutter Lip Ht (in)

Painted X Walk1?

X Walk 1 Direction

Flare Traversable LT?

Flare Type LT