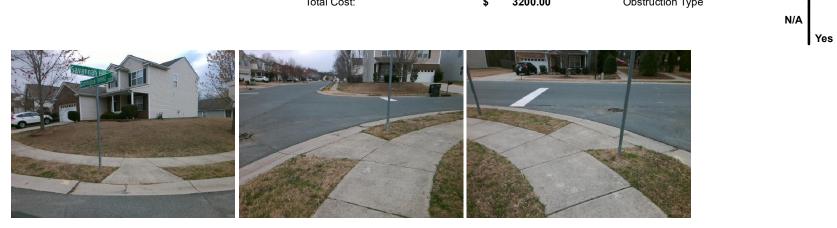

## Access Compliance Report Public Rights-of-Way (Curb Ramps)

|                                                       |                                      | -                                                                           |         |                                               |                       |       |                        |                             |       |
|-------------------------------------------------------|--------------------------------------|-----------------------------------------------------------------------------|---------|-----------------------------------------------|-----------------------|-------|------------------------|-----------------------------|-------|
| Intersection ID: 47279 Main Street: SAVANNAH_HILLS_DR |                                      |                                                                             | Cross   | Cross Street: CARRINGTON_FOREST_LN            |                       |       |                        | Location:                   | E     |
| ADA ID: CC5FA5715                                     | ID: CC5FA5715D96 Ramp Type: PerpDiag |                                                                             | Initial | Initial Pass/Fail: Fail Overall Compliance: N |                       |       |                        | o Severity Score:           | 12.5  |
| Codes/Mitigation Info/Possible Solution               |                                      |                                                                             |         | Field Measurements/Component Compliance       |                       |       |                        |                             |       |
|                                                       |                                      | Possible Solutions:                                                         |         | Compliance Description Data                   |                       |       | Compliance Description |                             | Data  |
|                                                       |                                      | Remove & Replace Curb Ramp W<br>Two New Directional Ramps or<br>Equivalent. | With    | N/A                                           | Ramp Length (in)      | 47.0  | No                     | Ramp Slope (%)              | 9.4   |
|                                                       |                                      |                                                                             |         | Yes                                           | Ramp Width (in)       | 48.0  | Yes                    | Ramp XSlope (%)             | 1.8   |
| - 1 17                                                |                                      |                                                                             |         | N/A                                           | Flare Type LT         | N/A   | N/A                    | Flare Type RT               | N/A   |
|                                                       |                                      |                                                                             |         | N/A                                           | Flare Slope LT (%)    | N/A   | N/A                    | Flare Slope RT (%)          | N/A   |
|                                                       |                                      |                                                                             |         | N/A                                           | Flare Traversable LT? | N/A   | N/A                    | Flare Traversable RT?       | N/A   |
|                                                       |                                      |                                                                             |         | N/A                                           | Landing Length (in)   | N/A   | N/A                    | DWS Provided?               | N/A   |
| ь. <mark>В</mark>                                     | 100 - 2 - 1                          | Surveyor Notes:                                                             |         | N/A                                           | Landing Width (in)    | N/A   | N/A                    | DWS Contrast?               | N/A   |
|                                                       | E.                                   | N/A                                                                         |         | N/A                                           | Landing Slope (%)     | N/A   | N/A                    | DWS Length (in)             | N/A   |
| THE REAL                                              | Mil Million                          |                                                                             |         | N/A                                           | Landing X Slope (%)   | N/A   | N/A                    | DWS Full Width?             | N/A   |
| SAVANNAN ATTULS DR                                    |                                      |                                                                             |         | N/A                                           | Landing Curb? (Y/N)   | N/A   | N/A                    | DWS Offset (in)             | N/A   |
| · 10 - 1                                              | 6.                                   |                                                                             |         | N/A                                           | Shared Landing?       | N/A   |                        |                             |       |
|                                                       | m. Ville                             | PROW/ADA:                                                                   |         | N/A                                           | Gutter Ponding?       | N/A   | N/A                    | Gutter Slope (%)            | N/A   |
| EN IN                                                 | A CONTRACTOR                         | R304.2.2                                                                    |         | N/A                                           | Gutter Lip Ht (in)    | N/A   | N/A                    | Gutter X Slope (%)          | N/A   |
| Start C                                               |                                      |                                                                             |         | N/A                                           | Painted X Walk1?      | No    | N/A                    | Painted X Walk2?            | No    |
|                                                       |                                      |                                                                             |         |                                               | X Walk 1 Direction    | To NW |                        | X Walk 2 Direction          | To SW |
|                                                       |                                      |                                                                             |         | N/A                                           | X Walk 1 Width (in)   | N/A   | N/A                    | X Walk 2 Width (in)         | N/A   |
| Street 1 Name                                         | CARRINGTON FOREST LN                 |                                                                             |         |                                               | X Walk 1 Slope (%)    | 3.5   |                        | X Walk 2 Slope (%)          | 4.9   |
| Stop Condition-Street 2                               | StopSign                             |                                                                             |         |                                               | X Walk 1 X Slope (%)  | 0.9   |                        | X Walk 2 X Slope (%)        | 4.4   |
| Street 2 Name                                         | SAVANNAH HILLS DR                    |                                                                             |         | N/A                                           | Ramp inside XWalk1?   | N/A   | N/A                    | Ramp inside XWalk2?         | N/A   |
| Stop Condition-Street 1                               | None                                 |                                                                             |         |                                               | Road Slope (%)        | 2.7   | N/A                    | Clear Space?                | N/A   |
|                                                       |                                      |                                                                             |         |                                               | Road X Slope (%)      | 1.0   | N/A                    | Clear Space to XWalk (in)   | N/A   |
|                                                       |                                      |                                                                             |         | N/A                                           | Any Obstructions?     | N/A   | N/A                    | Storm Grate/Utility Hazard? | N/A   |
|                                                       |                                      | Total Cost: \$                                                              | 3200.00 |                                               | Obstruction Type      |       |                        | Storm Grate/Utility Type    |       |
|                                                       |                                      |                                                                             |         |                                               |                       | N/A   |                        |                             | N/A   |