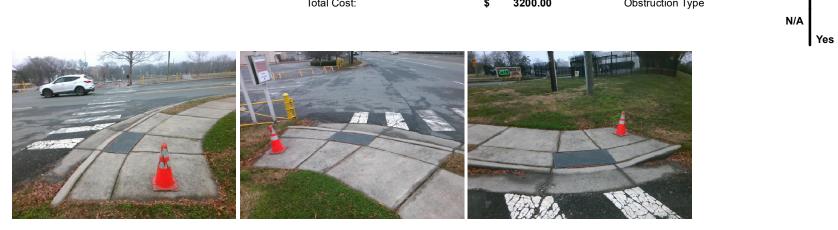

## Access Compliance Report Public Rights-of-Way (Curb Ramps)

|                                                      |               |                                                                               |                                                |                                         |                       |       |                          | Lander -                    | 014   |
|------------------------------------------------------|---------------|-------------------------------------------------------------------------------|------------------------------------------------|-----------------------------------------|-----------------------|-------|--------------------------|-----------------------------|-------|
| Intersection ID: 10039485 Main Street: TELEVISION_PL |               | Cross Street: N/A                                                             |                                                |                                         |                       |       | Location:                | SW                          |       |
| ADA ID: CC7E5219FBF8 Ramp Type: PerpDiag             |               | Initial P                                                                     | Initial Pass/Fail: Fail Overall Compliance: No |                                         |                       |       | Severity Score:          | 72.5                        |       |
| Codes/Mitigation Info/Possible Solution              |               |                                                                               |                                                | Field Measurements/Component Compliance |                       |       |                          |                             |       |
|                                                      |               | Possible Solutions:                                                           |                                                | Compliance Description Date             |                       |       | a Compliance Description |                             | Data  |
|                                                      |               | Remove & Replace Curb Ramp Wit<br>Two New Directional Ramps or<br>Equivalent. | Vith                                           | N/A                                     | Ramp Length (in)      | 84.0  | No                       | Ramp Slope (%)              | 8.4   |
|                                                      |               |                                                                               |                                                | No                                      | Ramp Width (in)       | 26.0  | No                       | Ramp XSlope (%)             | 8.6   |
|                                                      |               |                                                                               |                                                | N/A                                     | Flare Type LT         | N/A   | N/A                      | Flare Type RT               | N/A   |
|                                                      |               |                                                                               |                                                | N/A                                     | Flare Slope LT (%)    | N/A   | N/A                      | Flare Slope RT (%)          | N/A   |
|                                                      |               |                                                                               |                                                | N/A                                     | Flare Traversable LT? | N/A   | N/A                      | Flare Traversable RT?       | N/A   |
| the second of the                                    |               |                                                                               |                                                | N/A                                     | Landing Length (in)   | N/A   | N/A                      | DWS Provided?               | N/A   |
| E.                                                   |               | Surveyor Notes:                                                               |                                                | N/A                                     | Landing Width (in)    | N/A   | N/A                      | DWS Contrast?               | N/A   |
|                                                      |               | N/A                                                                           |                                                | N/A                                     | Landing Slope (%)     | N/A   | N/A                      | DWS Length (in)             | N/A   |
|                                                      |               |                                                                               |                                                | N/A                                     | Landing X Slope (%)   | N/A   | N/A                      | DWS Full Width?             | N/A   |
|                                                      |               |                                                                               |                                                | N/A                                     | Landing Curb? (Y/N)   | N/A   | N/A                      | DWS Offset (in)             | N/A   |
|                                                      |               |                                                                               |                                                | N/A                                     | Shared Landing?       | N/A   |                          |                             |       |
| A A A A A A A A A A A A A A A A A A A                |               | PROW/ADA:                                                                     |                                                | N/A                                     | Gutter Ponding?       | N/A   | N/A                      | Gutter Slope (%)            | N/A   |
|                                                      |               | R304.5.1, R304.2.2, R304.5.3                                                  |                                                | N/A                                     | Gutter Lip Ht (in)    | N/A   | N/A                      | Gutter X Slope (%)          | N/A   |
|                                                      |               | ,                                                                             |                                                | N/A                                     | Painted X Walk1?      | Yes   | N/A                      | Painted X Walk2?            | No    |
|                                                      |               |                                                                               |                                                |                                         | X Walk 1 Direction    | To SE |                          | X Walk 2 Direction          | To NE |
|                                                      |               |                                                                               |                                                | N/A                                     | X Walk 1 Width (in)   | 91.0  | N/A                      | X Walk 2 Width (in)         | N/A   |
| Street 1 Name                                        | TELEVISION PL | -                                                                             |                                                |                                         | X Walk 1 Slope (%)    | 4.1   |                          | X Walk 2 Slope (%)          | 4.7   |
| Stop Condition-Street 2                              | None          |                                                                               |                                                |                                         | X Walk 1 X Slope (%)  | 10.7  |                          | X Walk 2 X Slope (%)        | 3.2   |
| Street 2 Name                                        | ENTRANCE      |                                                                               |                                                | N/A                                     | Ramp inside XWalk1?   | Yes   | N/A                      | Ramp inside XWalk2?         | N/A   |
| Stop Condition-Street 1                              | None          |                                                                               |                                                |                                         | Road Slope (%)        | 7.0   | N/A                      | Clear Space?                | N/A   |
|                                                      |               |                                                                               |                                                |                                         | Road X Slope (%)      | 9.9   | N/A                      | Clear Space to XWalk (in)   | N/A   |
|                                                      |               |                                                                               |                                                | N/A                                     | Any Obstructions?     | N/A   | N/A                      | Storm Grate/Utility Hazard? | N/A   |
|                                                      |               | Total Cost: \$ 3                                                              | 200.00                                         |                                         | Obstruction Type      |       |                          | Storm Grate/Utility Type    |       |
|                                                      |               |                                                                               |                                                |                                         |                       | N/A   |                          |                             | N/A   |