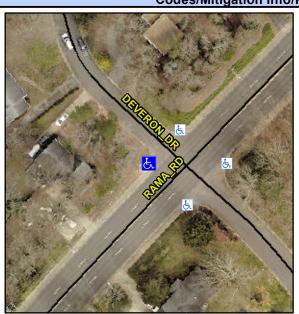

## Access Compliance Report Public Rights-of-Way (Curb Ramps)

Intersection ID: 19012 Main Street: DEVERON\_DR Cross Street: RAMA\_RD Location: W

ADA ID: CC82974EBBA0 Ramp Type: PerpDiag Initial Pass/Fail: Fail Overall Compliance: No Severity Score: 21.25

## Field Measurements/Component Compliance

Street 1 Name
Stop Condition-Street 2
Street 2 Name
Stop Condition-Street 1

RAMA RD None DEVERON DR StopSign Possible Solutions:

Remove & Replace Curb Ramp With Two New Directional Ramps or Equivalent.