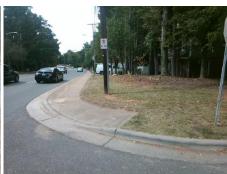

## Field Measurements/Component Compliance

Street 1 Name
Stop Condition-Street 2
Street 2 Name
Stop Condition-Street 1

RAMA RD None DEVERON DR StopSign Possible Solutions:

Remove & Replace Curb Ramp With Two New Directional Ramps or Equivalent.

Surveyor Notes:

N/A

PROW/ADA:

Not Found, R304.5.1, R304.2.2

Total Cost: \$ 3200.00

| Fleid Measurements/Component Compnance |                        |                       |       |                        |                             |       |
|----------------------------------------|------------------------|-----------------------|-------|------------------------|-----------------------------|-------|
|                                        | Compliance Description |                       | Data  | Compliance Description |                             | Data  |
|                                        | N/A                    | Ramp Length (in)      | 55.0  | No                     | Ramp Slope (%)              | 9.7   |
|                                        | No                     | Ramp Width (in)       | 45.0  | Yes                    | Ramp XSlope (%)             | 1.6   |
|                                        | N/A                    | Flare Type LT         | N/A   | N/A                    | Flare Type RT               | N/A   |
|                                        | N/A                    | Flare Slope LT (%)    | N/A   | N/A                    | Flare Slope RT (%)          | N/A   |
|                                        | N/A                    | Flare Traversable LT? | N/A   | N/A                    | Flare Traversable RT?       | N/A   |
|                                        | N/A                    | Landing Length (in)   | N/A   | N/A                    | DWS Provided?               | N/A   |
|                                        | N/A                    | Landing Width (in)    | N/A   | N/A                    | DWS Contrast?               | N/A   |
|                                        | N/A                    | Landing Slope (%)     | N/A   | N/A                    | DWS Length (in)             | N/A   |
|                                        | N/A                    | Landing X Slope (%)   | N/A   | N/A                    | DWS Full Width?             | N/A   |
|                                        | N/A                    | Landing Curb? (Y/N)   | N/A   | N/A                    | DWS Offset (in)             | N/A   |
|                                        | N/A                    | Shared Landing?       | N/A   |                        |                             |       |
|                                        | N/A                    | Gutter Ponding?       | N/A   | N/A                    | Gutter Slope (%)            | N/A   |
|                                        | N/A                    | Gutter Lip Ht (in)    | N/A   | N/A                    | Gutter X Slope (%)          | N/A   |
|                                        | N/A                    | Painted X Walk1?      | No    | N/A                    | Painted X Walk2?            | No    |
|                                        |                        | X Walk 1 Direction    | To SE |                        | X Walk 2 Direction          | To NE |
|                                        | N/A                    | X Walk 1 Width (in)   | N/A   | N/A                    | X Walk 2 Width (in)         | N/A   |
|                                        |                        | X Walk 1 Slope (%)    | 2.8   |                        | X Walk 2 Slope (%)          | 2.8   |
|                                        |                        | X Walk 1 X Slope (%)  | 1.4   |                        | X Walk 2 X Slope (%)        | 2.7   |
|                                        | N/A                    | Ramp inside XWalk1?   | N/A   | N/A                    | Ramp inside XWalk2?         | N/A   |
|                                        |                        | Road Slope (%)        | 1.0   | N/A                    | Clear Space?                | N/A   |
|                                        |                        | Road X Slope (%)      | 5.6   | N/A                    | Clear Space to XWalk (in)   | N/A   |
|                                        | N/A                    | Any Obstructions?     | N/A   | N/A                    | Storm Grate/Utility Hazard? | N/A   |
|                                        |                        | Obstruction Type      |       |                        | Storm Grate/Utility Type    |       |
|                                        |                        |                       | N/A   |                        |                             | N/A   |
|                                        |                        |                       |       | Yes                    | Surface Condition? (G/P)    | Good  |
|                                        |                        |                       |       |                        |                             |       |