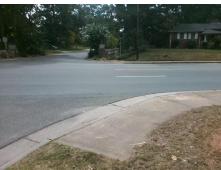

## Field Measurements/Component Compliance

Street 1 Name
Stop Condition-Street 2
Street 2 Name
Stop Condition-Street 1

RAMA RD None DEVERON DR StopSign Possible Solutions:

Remove & Replace Curb Ramp With Two New Directional Ramps or Equivalent.

Surveyor Notes:

N/A

PROW/ADA:

Not Found, R304.5.1, R304.2.2

Total Cost: \$ 3200.00

| Fleid Measurements/Component Compnance |                        |                       |       |                        |                             |       |
|----------------------------------------|------------------------|-----------------------|-------|------------------------|-----------------------------|-------|
|                                        | Compliance Description |                       | Data  | Compliance Description |                             | Data  |
|                                        | N/A                    | Ramp Length (in)      | 55.0  | No                     | Ramp Slope (%)              | 9.7   |
|                                        | No                     | Ramp Width (in)       | 45.0  | Yes                    | Ramp XSlope (%)             | 1.6   |
|                                        | N/A                    | Flare Type LT         | N/A   | N/A                    | Flare Type RT               | N/A   |
|                                        | N/A                    | Flare Slope LT (%)    | N/A   | N/A                    | Flare Slope RT (%)          | N/A   |
|                                        | N/A                    | Flare Traversable LT? | N/A   | N/A                    | Flare Traversable RT?       | N/A   |
|                                        | N/A                    | Landing Length (in)   | N/A   | N/A                    | DWS Provided?               | N/A   |
|                                        | N/A                    | Landing Width (in)    | N/A   | N/A                    | DWS Contrast?               | N/A   |
|                                        | N/A                    | Landing Slope (%)     | N/A   | N/A                    | DWS Length (in)             | N/A   |
|                                        | N/A                    | Landing X Slope (%)   | N/A   | N/A                    | DWS Full Width?             | N/A   |
|                                        | N/A                    | Landing Curb? (Y/N)   | N/A   | N/A                    | DWS Offset (in)             | N/A   |
|                                        | N/A                    | Shared Landing?       | N/A   |                        |                             |       |
|                                        | N/A                    | Gutter Ponding?       | N/A   | N/A                    | Gutter Slope (%)            | N/A   |
|                                        | N/A                    | Gutter Lip Ht (in)    | N/A   | N/A                    | Gutter X Slope (%)          | N/A   |
|                                        | N/A                    | Painted X Walk1?      | No    | N/A                    | Painted X Walk2?            | No    |
|                                        |                        | X Walk 1 Direction    | To SE |                        | X Walk 2 Direction          | To NE |
|                                        | N/A                    | X Walk 1 Width (in)   | N/A   | N/A                    | X Walk 2 Width (in)         | N/A   |
|                                        |                        | X Walk 1 Slope (%)    | 2.8   |                        | X Walk 2 Slope (%)          | 2.8   |
|                                        |                        | X Walk 1 X Slope (%)  | 1.4   |                        | X Walk 2 X Slope (%)        | 2.7   |
|                                        | N/A                    | Ramp inside XWalk1?   | N/A   | N/A                    | Ramp inside XWalk2?         | N/A   |
|                                        |                        | Road Slope (%)        | 1.0   | N/A                    | Clear Space?                | N/A   |
|                                        |                        | Road X Slope (%)      | 5.6   | N/A                    | Clear Space to XWalk (in)   | N/A   |
|                                        | N/A                    | Any Obstructions?     | N/A   | N/A                    | Storm Grate/Utility Hazard? | N/A   |
|                                        |                        | Obstruction Type      |       |                        | Storm Grate/Utility Type    |       |
|                                        |                        |                       | N/A   |                        |                             | N/A   |
|                                        |                        |                       |       | Yes                    | Surface Condition? (G/P)    | Good  |
|                                        |                        |                       |       |                        |                             |       |