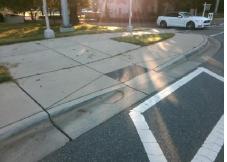

## Field Measurements/Component Compliance

Street 1 Name
Signal
Stop Condition-Street 1
E W T HARRIS BV
Street 2 Name
N/A
Stop Condition-Street 2
N/A

Possible Solutions:

Remove & Replace Entire Ramp.

Surveyor Notes: