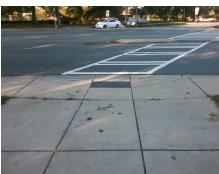

## Field Measurements/Component Compliance

Street 1 Name
Signal
Stop Condition-Street 1
E W T HARRIS BV
Street 2 Name
N/A
Stop Condition-Street 2
N/A

Possible Solutions:

Remove & Replace Entire Ramp.

Surveyor Notes: