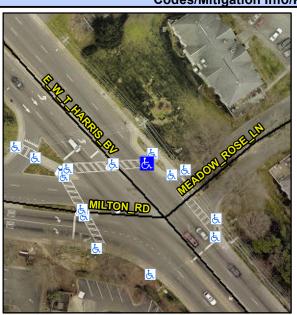

N/A

Good 10.2

Intersection ID: 11331 Main Street: E\_W\_T\_HARRIS\_BV Cross Street: MEADOW\_ROSE\_LN Location: NE

ADA ID: CC83804AEB1E Ramp Type: Combination1 Initial Pass/Fail: Fail Overall Compliance: No Severity Score: 18.75

## Field Measurements/Component Compliance

Street 1 Name
Signal
Stop Condition-Street 1
E W T HARRIS BV
Street 2 Name
N/A
Stop Condition-Street 2
N/A

Possible Solutions:

Remove & Replace Entire Ramp.

Surveyor Notes: