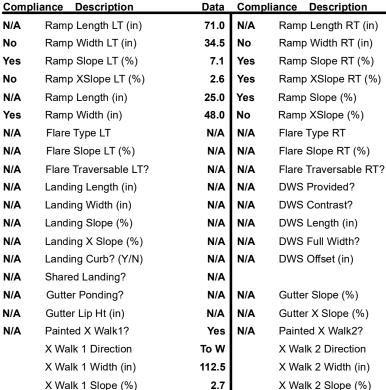

## Access Compliance Report Public Rights-of-Way (Curb Ramps)

Data

68.5

34.5

2.9

1.8

4.4

2.3

N/A

Good 10.2

Intersection ID: 11331 Main Street: E\_W\_T\_HARRIS\_BV Cross Street: MEADOW\_ROSE\_LN Location: NE

ADA ID: CC83804AEB1E Ramp Type: Combination1 Initial Pass/Fail: Fail Overall Compliance: No Severity Score: 18.75

RT RP < 5%

PROW/ADA:

Not Found, R304.5.1, R304.5.3

Total Cost: \$ 1800.00

1.6

Yes

N/A

N/A

N/A

N/A

N/A

N/A

Yes

X Walk 2 X Slope (%)

Ramp inside XWalk2?

Clear Space to XWalk (in)

Storm Grate/Utility Hazard?

Storm Grate/Utility Type

Surface Condition? (G/P)

Clear Space?

Any Obstruction?

**Obstruction Type** 

Curb Slope (%)

X Walk 1 X Slope (%)

Ramp inside XWalk1?

Road Slope (%)

N/A