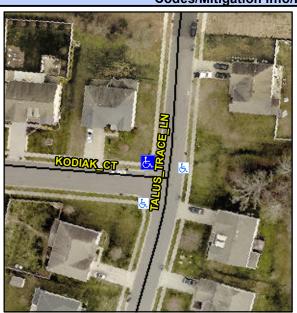

## **Access Compliance Report Public Rights-of-Way** (Curb Ramps)

Intersection ID: 45242 Main Street: TALUS TRACE LN Cross Street: KODIAK\_CT Location: NW ADA ID: CC85E344B312 Ramp Type: PerpDiag Initial Pass/Fail: Fail **Overall Compliance: No Severity Score:** 8.75