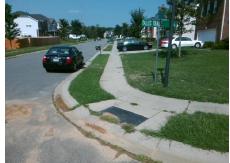

Total Cost: 3200.00

| Field Measurements/Component Compliance |                       |      |                        |                             |      |
|-----------------------------------------|-----------------------|------|------------------------|-----------------------------|------|
| Compliance Description                  |                       | Data | Compliance Description |                             | Data |
| N/A                                     | Ramp Length (in)      | 46.5 | Yes                    | Ramp Slope (%)              | 5.7  |
| No                                      | Ramp Width (in)       | 47.0 | Yes                    | Ramp XSlope (%)             | 1.1  |
| N/A                                     | Flare Type LT         | N/A  | N/A                    | Flare Type RT               | N/A  |
| N/A                                     | Flare Slope LT (%)    | N/A  | N/A                    | Flare Slope RT (%)          | N/A  |
| N/A                                     | Flare Traversable LT? | N/A  | N/A                    | Flare Traversable RT?       | N/A  |
| N/A                                     | Landing Length (in)   | N/A  | N/A                    | DWS Provided?               | N/A  |
| N/A                                     | Landing Width (in)    | N/A  | N/A                    | DWS Contrast?               | N/A  |
| N/A                                     | Landing Slope (%)     | N/A  | N/A                    | DWS Length (in)             | N/A  |
| N/A                                     | Landing X Slope (%)   | N/A  | N/A                    | DWS Full Width?             | N/A  |
| N/A                                     | Landing Curb? (Y/N)   | N/A  | N/A                    | DWS Offset (in)             | N/A  |
| N/A                                     | Shared Landing?       | N/A  |                        |                             |      |
| N/A                                     | Gutter Ponding?       | N/A  | N/A                    | Gutter Slope (%)            | N/A  |
| N/A                                     | Gutter Lip Ht (in)    | 0.5  | N/A                    | Gutter X Slope (%)          | N/A  |
| N/A                                     | Painted X Walk1?      | No   | N/A                    | Painted X Walk2?            | No   |
|                                         | X Walk 1 Direction    | To S |                        | X Walk 2 Direction          | То Е |
| N/A                                     | X Walk 1 Width (in)   | N/A  | N/A                    | X Walk 2 Width (in)         | N/A  |
|                                         | X Walk 1 Slope (%)    | 0.5  |                        | X Walk 2 Slope (%)          | 2.0  |
|                                         | X Walk 1 X Slope (%)  | 0.1  |                        | X Walk 2 X Slope (%)        | 0.7  |
| N/A                                     | Ramp inside XWalk1?   | N/A  | N/A                    | Ramp inside XWalk2?         | N/A  |
|                                         | Road Slope (%)        | 0.5  | N/A                    | Clear Space?                | N/A  |
|                                         | Road X Slope (%)      | 1.0  | N/A                    | Clear Space to XWalk (in)   | N/A  |
| N/A                                     | Any Obstructions?     | N/A  | N/A                    | Storm Grate/Utility Hazard? | N/A  |
|                                         | Obstruction Type      |      |                        | Storm Grate/Utility Type    |      |
|                                         |                       | N/A  |                        |                             | N/A  |
|                                         |                       |      | Yes                    | Surface Condition? (G/P)    | Good |
|                                         |                       |      |                        |                             |      |