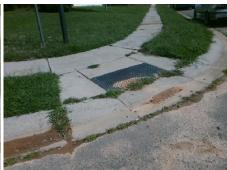

Total Cost: 3200.00

| Field Measurements/Component Compliance |                       |      |                        |                             |      |
|-----------------------------------------|-----------------------|------|------------------------|-----------------------------|------|
| Compliance Description                  |                       | Data | Compliance Description |                             | Data |
| N/A                                     | Ramp Length (in)      | 46.5 | Yes                    | Ramp Slope (%)              | 5.7  |
| No                                      | Ramp Width (in)       | 47.0 | Yes                    | Ramp XSlope (%)             | 1.1  |
| N/A                                     | Flare Type LT         | N/A  | N/A                    | Flare Type RT               | N/A  |
| N/A                                     | Flare Slope LT (%)    | N/A  | N/A                    | Flare Slope RT (%)          | N/A  |
| N/A                                     | Flare Traversable LT? | N/A  | N/A                    | Flare Traversable RT?       | N/A  |
| N/A                                     | Landing Length (in)   | N/A  | N/A                    | DWS Provided?               | N/A  |
| N/A                                     | Landing Width (in)    | N/A  | N/A                    | DWS Contrast?               | N/A  |
| N/A                                     | Landing Slope (%)     | N/A  | N/A                    | DWS Length (in)             | N/A  |
| N/A                                     | Landing X Slope (%)   | N/A  | N/A                    | DWS Full Width?             | N/A  |
| N/A                                     | Landing Curb? (Y/N)   | N/A  | N/A                    | DWS Offset (in)             | N/A  |
| N/A                                     | Shared Landing?       | N/A  |                        |                             |      |
| N/A                                     | Gutter Ponding?       | N/A  | N/A                    | Gutter Slope (%)            | N/A  |
| N/A                                     | Gutter Lip Ht (in)    | 0.5  | N/A                    | Gutter X Slope (%)          | N/A  |
| N/A                                     | Painted X Walk1?      | No   | N/A                    | Painted X Walk2?            | No   |
|                                         | X Walk 1 Direction    | To S |                        | X Walk 2 Direction          | То Е |
| N/A                                     | X Walk 1 Width (in)   | N/A  | N/A                    | X Walk 2 Width (in)         | N/A  |
|                                         | X Walk 1 Slope (%)    | 0.5  |                        | X Walk 2 Slope (%)          | 2.0  |
|                                         | X Walk 1 X Slope (%)  | 0.1  |                        | X Walk 2 X Slope (%)        | 0.7  |
| N/A                                     | Ramp inside XWalk1?   | N/A  | N/A                    | Ramp inside XWalk2?         | N/A  |
|                                         | Road Slope (%)        | 0.5  | N/A                    | Clear Space?                | N/A  |
|                                         | Road X Slope (%)      | 1.0  | N/A                    | Clear Space to XWalk (in)   | N/A  |
| N/A                                     | Any Obstructions?     | N/A  | N/A                    | Storm Grate/Utility Hazard? | N/A  |
|                                         | Obstruction Type      |      |                        | Storm Grate/Utility Type    |      |
|                                         |                       | N/A  |                        |                             | N/A  |
|                                         |                       |      | Yes                    | Surface Condition? (G/P)    | Good |
|                                         |                       |      |                        |                             |      |