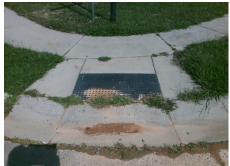

Total Cost: 3200.00

| Field Measurements/Component Compliance |                       |      |                        |                             |      |
|-----------------------------------------|-----------------------|------|------------------------|-----------------------------|------|
| Compliance Description                  |                       | Data | Compliance Description |                             | Data |
| N/A                                     | Ramp Length (in)      | 46.5 | Yes                    | Ramp Slope (%)              | 5.7  |
| No                                      | Ramp Width (in)       | 47.0 | Yes                    | Ramp XSlope (%)             | 1.1  |
| N/A                                     | Flare Type LT         | N/A  | N/A                    | Flare Type RT               | N/A  |
| N/A                                     | Flare Slope LT (%)    | N/A  | N/A                    | Flare Slope RT (%)          | N/A  |
| N/A                                     | Flare Traversable LT? | N/A  | N/A                    | Flare Traversable RT?       | N/A  |
| N/A                                     | Landing Length (in)   | N/A  | N/A                    | DWS Provided?               | N/A  |
| N/A                                     | Landing Width (in)    | N/A  | N/A                    | DWS Contrast?               | N/A  |
| N/A                                     | Landing Slope (%)     | N/A  | N/A                    | DWS Length (in)             | N/A  |
| N/A                                     | Landing X Slope (%)   | N/A  | N/A                    | DWS Full Width?             | N/A  |
| N/A                                     | Landing Curb? (Y/N)   | N/A  | N/A                    | DWS Offset (in)             | N/A  |
| N/A                                     | Shared Landing?       | N/A  |                        |                             |      |
| N/A                                     | Gutter Ponding?       | N/A  | N/A                    | Gutter Slope (%)            | N/A  |
| N/A                                     | Gutter Lip Ht (in)    | 0.5  | N/A                    | Gutter X Slope (%)          | N/A  |
| N/A                                     | Painted X Walk1?      | No   | N/A                    | Painted X Walk2?            | No   |
|                                         | X Walk 1 Direction    | To S |                        | X Walk 2 Direction          | То Е |
| N/A                                     | X Walk 1 Width (in)   | N/A  | N/A                    | X Walk 2 Width (in)         | N/A  |
|                                         | X Walk 1 Slope (%)    | 0.5  |                        | X Walk 2 Slope (%)          | 2.0  |
|                                         | X Walk 1 X Slope (%)  | 0.1  |                        | X Walk 2 X Slope (%)        | 0.7  |
| N/A                                     | Ramp inside XWalk1?   | N/A  | N/A                    | Ramp inside XWalk2?         | N/A  |
|                                         | Road Slope (%)        | 0.5  | N/A                    | Clear Space?                | N/A  |
|                                         | Road X Slope (%)      | 1.0  | N/A                    | Clear Space to XWalk (in)   | N/A  |
| N/A                                     | Any Obstructions?     | N/A  | N/A                    | Storm Grate/Utility Hazard? | N/A  |
|                                         | Obstruction Type      |      |                        | Storm Grate/Utility Type    |      |
|                                         |                       | N/A  |                        |                             | N/A  |
|                                         |                       |      | Yes                    | Surface Condition? (G/P)    | Good |
|                                         |                       |      |                        |                             |      |