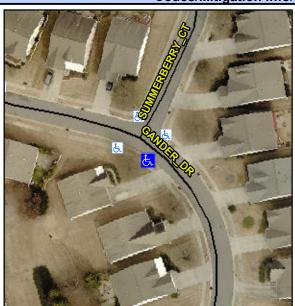

## Access Compliance Report Public Rights-of-Way (Curb Ramps)

Intersection ID: 43998Main Street: GANDER\_DRCross Street: SUMMERBERRY\_CTLocation:SEADA ID: CC882984BD26Ramp Type: PerpInitial Pass/Fail: FailOverall Compliance: NoSeverity Score:10