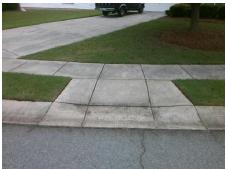

## Access Compliance Report Public Rights-of-Way (Curb Ramps)

Intersection ID: 43998Main Street: GANDER\_DRCross Street: SUMMERBERRY\_CTLocation:SEADA ID: CC882984BD26Ramp Type: PerpInitial Pass/Fail: FailOverall Compliance: NoSeverity Score:10