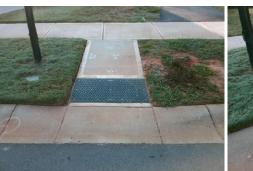

## Access Compliance Report Public Rights-of-Way (Curb Ramps)

| · · · · ·                                           |                                            |                     |                                                |                                         |                    |                       |                             |                    |                             |            |
|-----------------------------------------------------|--------------------------------------------|---------------------|------------------------------------------------|-----------------------------------------|--------------------|-----------------------|-----------------------------|--------------------|-----------------------------|------------|
| Intersection ID: 10015261 Main Street: SHORTHORN_ST |                                            |                     | Cross Street: CHARBRAY_LN                      |                                         |                    |                       |                             | Location:          | SE                          |            |
| ADA ID: CC8C51B52F88 Ramp Type: Perp                |                                            |                     | Initial Pass/Fail: Fail Overall Compliance: No |                                         |                    |                       |                             | o Severity Score:  | 33.75                       |            |
| Codes/Mitigation Info/Possible Solution             |                                            |                     |                                                | Field Measurements/Component Compliance |                    |                       |                             |                    |                             |            |
|                                                     |                                            | Possible Solutions: | Compliance Description                         |                                         |                    | Data                  | Data Compliance Description |                    |                             |            |
| CHUNG                                               |                                            | Remove & Replace    | Entire Ramp.                                   |                                         | N/A                | Ramp Length (in)      | 92.0                        | No                 | Ramp Slope (%)              | 8.4        |
|                                                     |                                            |                     |                                                |                                         | No                 | Ramp Width (in)       | 47.0                        | No                 | Ramp XSlope (%)             | 5.2        |
| and the second                                      |                                            |                     |                                                | 1                                       | N/A                | Flare Type LT         | N/A                         | N/A                | Flare Type RT               | N/A        |
|                                                     |                                            |                     |                                                |                                         | N/A                | Flare Slope LT (%)    | N/A                         | N/A                | Flare Slope RT (%)          | N/A        |
|                                                     | 1201 1 2                                   |                     |                                                |                                         | N/A                | Flare Traversable LT? | N/A                         | N/A                | Flare Traversable RT?       | N/A        |
| the last                                            | JR.                                        |                     |                                                |                                         | N/A                | Landing Length (in)   | N/A                         | N/A                | DWS Provided?               | N/A        |
|                                                     | A The                                      | Surveyor Notes:     |                                                |                                         | N/A                | Landing Width (in)    | N/A                         | N/A                | DWS Contrast?               | N/A        |
|                                                     | 111                                        | N/A                 |                                                |                                         | N/A                | Landing Slope (%)     | N/A                         | N/A                | DWS Length (in)             | N/A        |
| 1 3. 18 72                                          |                                            |                     |                                                |                                         | N/A                | Landing X Slope (%)   | N/A                         | N/A                | DWS Full Width?             | N/A        |
|                                                     |                                            |                     |                                                |                                         | N/A                | Landing Curb? (Y/N)   |                             |                    | DWS Offset (in)             | N/A        |
|                                                     |                                            |                     | N/A                                            | Shared Landing?                         | N/A                |                       | ()                          |                    |                             |            |
|                                                     | And States and States                      | PROW/ADA:           |                                                |                                         | N/A                | Gutter Ponding?       | N/A                         | N/A                | Gutter Slope (%)            | N/A        |
|                                                     | Not Found, R304.5.1, R304.2.2,<br>R304.5.3 |                     | N/A                                            | Gutter Lip Ht (in)                      | N/A                |                       | Gutter X Slope (%)          | N/A                |                             |            |
|                                                     |                                            |                     | N/A                                            | Painted X Walk1?                        | No                 |                       | Painted X Walk2?            | N/A                |                             |            |
| C III III Star                                      |                                            |                     | ·                                              |                                         | X Walk 1 Direction | To NW                 |                             | X Walk 2 Direction | N/A                         |            |
|                                                     |                                            |                     |                                                |                                         | N/A                | X Walk 1 Width (in)   | N/A                         | N/A                | X Walk 2 Width (in)         | N/A        |
| Street 1 Name                                       | SHORTHORN ST                               | J                   |                                                | I                                       |                    | X Walk 1 Slope (%)    | 3.5                         | 10/2               | X Walk 2 Slope (%)          | N/A        |
| Stop Condition-Street 2                             | None                                       |                     |                                                |                                         |                    | X Walk 1 X Slope (%)  | 5.5<br>5.2                  |                    | X Walk 2 X Slope (%)        | N/A<br>N/A |
| Street 2 Name                                       | N/A                                        |                     |                                                |                                         | N/A                | Ramp inside XWalk1?   |                             | N/A                | Ramp inside XWalk2?         | N/A<br>N/A |
|                                                     |                                            |                     |                                                |                                         | N/A                | •                     |                             |                    | •                           |            |
| Stop Condition-Street 1                             | N/A                                        |                     |                                                |                                         |                    | Road Slope (%)        | N/A                         | N/A                | Clear Space?                | N/A        |
|                                                     |                                            |                     |                                                |                                         |                    | Road X Slope (%)      | N/A                         | N/A                | Clear Space to XWalk (in)   | N/A        |
|                                                     |                                            |                     |                                                |                                         | N/A                | Any Obstructions?     | N/A                         | N/A                | Storm Grate/Utility Hazard? | N/A        |
|                                                     |                                            | Total Cost:         | \$ 1                                           | 850.00                                  |                    | Obstruction Type      |                             |                    | Storm Grate/Utility Type    |            |
|                                                     |                                            |                     |                                                |                                         |                    |                       | N/A                         |                    |                             | N/A        |