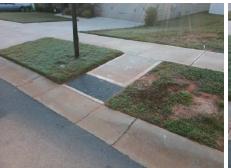

## Access Compliance Report Public Rights-of-Way (Curb Ramps)

| · · · · ·                                           |                                            |                     |                                                |                                         |                    |                       |                             |                    |                             |            |
|-----------------------------------------------------|--------------------------------------------|---------------------|------------------------------------------------|-----------------------------------------|--------------------|-----------------------|-----------------------------|--------------------|-----------------------------|------------|
| Intersection ID: 10015261 Main Street: SHORTHORN_ST |                                            |                     | Cross Street: CHARBRAY_LN                      |                                         |                    |                       |                             | Location:          | SE                          |            |
| ADA ID: CC8C51B52F88 Ramp Type: Perp                |                                            |                     | Initial Pass/Fail: Fail Overall Compliance: No |                                         |                    |                       |                             | o Severity Score:  | 33.75                       |            |
| Codes/Mitigation Info/Possible Solution             |                                            |                     |                                                | Field Measurements/Component Compliance |                    |                       |                             |                    |                             |            |
|                                                     |                                            | Possible Solutions: | Compliance Description                         |                                         |                    | Data                  | Data Compliance Description |                    |                             |            |
| CHUNG                                               |                                            | Remove & Replace    | Entire Ramp.                                   |                                         | N/A                | Ramp Length (in)      | 92.0                        | No                 | Ramp Slope (%)              | 8.4        |
|                                                     |                                            |                     |                                                |                                         | No                 | Ramp Width (in)       | 47.0                        | No                 | Ramp XSlope (%)             | 5.2        |
| and the second                                      |                                            |                     |                                                | 1                                       | N/A                | Flare Type LT         | N/A                         | N/A                | Flare Type RT               | N/A        |
|                                                     |                                            |                     |                                                |                                         | N/A                | Flare Slope LT (%)    | N/A                         | N/A                | Flare Slope RT (%)          | N/A        |
|                                                     | 1201 1 2                                   |                     |                                                |                                         | N/A                | Flare Traversable LT? | N/A                         | N/A                | Flare Traversable RT?       | N/A        |
| the last                                            | JR.                                        |                     |                                                |                                         | N/A                | Landing Length (in)   | N/A                         | N/A                | DWS Provided?               | N/A        |
|                                                     | A The                                      | Surveyor Notes:     |                                                |                                         | N/A                | Landing Width (in)    | N/A                         | N/A                | DWS Contrast?               | N/A        |
|                                                     | 111                                        | N/A                 |                                                |                                         | N/A                | Landing Slope (%)     | N/A                         | N/A                | DWS Length (in)             | N/A        |
| 1 3. 18 72                                          |                                            |                     |                                                |                                         | N/A                | Landing X Slope (%)   | N/A                         | N/A                | DWS Full Width?             | N/A        |
|                                                     |                                            |                     |                                                |                                         | N/A                | Landing Curb? (Y/N)   |                             |                    | DWS Offset (in)             | N/A        |
|                                                     |                                            |                     | N/A                                            | Shared Landing?                         | N/A                |                       | ()                          |                    |                             |            |
|                                                     | And States and States                      | PROW/ADA:           |                                                |                                         | N/A                | Gutter Ponding?       | N/A                         | N/A                | Gutter Slope (%)            | N/A        |
|                                                     | Not Found, R304.5.1, R304.2.2,<br>R304.5.3 |                     | N/A                                            | Gutter Lip Ht (in)                      | N/A                |                       | Gutter X Slope (%)          | N/A                |                             |            |
|                                                     |                                            |                     | N/A                                            | Painted X Walk1?                        | No                 |                       | Painted X Walk2?            | N/A                |                             |            |
| C III III Star                                      |                                            |                     | ·                                              |                                         | X Walk 1 Direction | To NW                 |                             | X Walk 2 Direction | N/A                         |            |
|                                                     |                                            |                     |                                                |                                         | N/A                | X Walk 1 Width (in)   | N/A                         | N/A                | X Walk 2 Width (in)         | N/A        |
| Street 1 Name                                       | SHORTHORN ST                               | J                   |                                                | I                                       |                    | X Walk 1 Slope (%)    | 3.5                         | 10/2               | X Walk 2 Slope (%)          | N/A        |
| Stop Condition-Street 2                             | None                                       |                     |                                                |                                         |                    | X Walk 1 X Slope (%)  | 5.5<br>5.2                  |                    | X Walk 2 X Slope (%)        | N/A<br>N/A |
| Street 2 Name                                       | N/A                                        |                     |                                                |                                         | N/A                | Ramp inside XWalk1?   |                             | N/A                | Ramp inside XWalk2?         | N/A<br>N/A |
|                                                     |                                            |                     |                                                |                                         | N/A                | •                     |                             |                    | •                           |            |
| Stop Condition-Street 1                             | N/A                                        |                     |                                                |                                         |                    | Road Slope (%)        | N/A                         | N/A                | Clear Space?                | N/A        |
|                                                     |                                            |                     |                                                |                                         |                    | Road X Slope (%)      | N/A                         | N/A                | Clear Space to XWalk (in)   | N/A        |
|                                                     |                                            |                     |                                                |                                         | N/A                | Any Obstructions?     | N/A                         | N/A                | Storm Grate/Utility Hazard? | N/A        |
|                                                     |                                            | Total Cost:         | \$ 1                                           | 850.00                                  |                    | Obstruction Type      |                             |                    | Storm Grate/Utility Type    |            |
|                                                     |                                            |                     |                                                |                                         |                    |                       | N/A                         |                    |                             | N/A        |