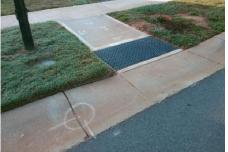

## Access Compliance Report Public Rights-of-Way (Curb Ramps)

| · · · · ·                                           |                                            |                     |                                                |                                         |                    |                       |                             |                    |                             |            |
|-----------------------------------------------------|--------------------------------------------|---------------------|------------------------------------------------|-----------------------------------------|--------------------|-----------------------|-----------------------------|--------------------|-----------------------------|------------|
| Intersection ID: 10015261 Main Street: SHORTHORN_ST |                                            |                     | Cross Street: CHARBRAY_LN                      |                                         |                    |                       |                             | Location:          | SE                          |            |
| ADA ID: CC8C51B52F88 Ramp Type: Perp                |                                            |                     | Initial Pass/Fail: Fail Overall Compliance: No |                                         |                    |                       |                             | o Severity Score:  | 33.75                       |            |
| Codes/Mitigation Info/Possible Solution             |                                            |                     |                                                | Field Measurements/Component Compliance |                    |                       |                             |                    |                             |            |
|                                                     |                                            | Possible Solutions: | Compliance Description                         |                                         |                    | Data                  | Data Compliance Description |                    |                             |            |
| CHUNG                                               |                                            | Remove & Replace    | Entire Ramp.                                   |                                         | N/A                | Ramp Length (in)      | 92.0                        | No                 | Ramp Slope (%)              | 8.4        |
|                                                     |                                            |                     |                                                |                                         | No                 | Ramp Width (in)       | 47.0                        | No                 | Ramp XSlope (%)             | 5.2        |
| and the second                                      |                                            |                     |                                                | 1                                       | N/A                | Flare Type LT         | N/A                         | N/A                | Flare Type RT               | N/A        |
|                                                     |                                            |                     |                                                |                                         | N/A                | Flare Slope LT (%)    | N/A                         | N/A                | Flare Slope RT (%)          | N/A        |
|                                                     | 1201 1 2                                   |                     |                                                |                                         | N/A                | Flare Traversable LT? | N/A                         | N/A                | Flare Traversable RT?       | N/A        |
| the last                                            | JR.                                        |                     |                                                |                                         | N/A                | Landing Length (in)   | N/A                         | N/A                | DWS Provided?               | N/A        |
|                                                     | A The                                      | Surveyor Notes:     |                                                |                                         | N/A                | Landing Width (in)    | N/A                         | N/A                | DWS Contrast?               | N/A        |
|                                                     | 111                                        | N/A                 |                                                |                                         | N/A                | Landing Slope (%)     | N/A                         | N/A                | DWS Length (in)             | N/A        |
| 1 3. 18 72                                          |                                            |                     |                                                |                                         | N/A                | Landing X Slope (%)   | N/A                         | N/A                | DWS Full Width?             | N/A        |
|                                                     |                                            |                     |                                                |                                         | N/A                | Landing Curb? (Y/N)   |                             |                    | DWS Offset (in)             | N/A        |
|                                                     |                                            |                     | N/A                                            | Shared Landing?                         | N/A                |                       | ()                          |                    |                             |            |
|                                                     | And States and States                      | PROW/ADA:           |                                                |                                         | N/A                | Gutter Ponding?       | N/A                         | N/A                | Gutter Slope (%)            | N/A        |
|                                                     | Not Found, R304.5.1, R304.2.2,<br>R304.5.3 |                     | N/A                                            | Gutter Lip Ht (in)                      | N/A                |                       | Gutter X Slope (%)          | N/A                |                             |            |
|                                                     |                                            |                     | N/A                                            | Painted X Walk1?                        | No                 |                       | Painted X Walk2?            | N/A                |                             |            |
| C III III Star                                      |                                            |                     | ·                                              |                                         | X Walk 1 Direction | To NW                 |                             | X Walk 2 Direction | N/A                         |            |
|                                                     |                                            |                     |                                                |                                         | N/A                | X Walk 1 Width (in)   | N/A                         | N/A                | X Walk 2 Width (in)         | N/A        |
| Street 1 Name                                       | SHORTHORN ST                               | J                   |                                                | I                                       |                    | X Walk 1 Slope (%)    | 3.5                         | 10/2               | X Walk 2 Slope (%)          | N/A        |
| Stop Condition-Street 2                             | None                                       |                     |                                                |                                         |                    | X Walk 1 X Slope (%)  | 5.5<br>5.2                  |                    | X Walk 2 X Slope (%)        | N/A<br>N/A |
| Street 2 Name                                       | N/A                                        |                     |                                                |                                         | N/A                | Ramp inside XWalk1?   |                             | N/A                | Ramp inside XWalk2?         | N/A<br>N/A |
|                                                     |                                            |                     |                                                |                                         | N/A                | •                     |                             |                    | •                           |            |
| Stop Condition-Street 1                             | N/A                                        |                     |                                                |                                         |                    | Road Slope (%)        | N/A                         | N/A                | Clear Space?                | N/A        |
|                                                     |                                            |                     |                                                |                                         |                    | Road X Slope (%)      | N/A                         | N/A                | Clear Space to XWalk (in)   | N/A        |
|                                                     |                                            |                     |                                                |                                         | N/A                | Any Obstructions?     | N/A                         | N/A                | Storm Grate/Utility Hazard? | N/A        |
|                                                     |                                            | Total Cost:         | \$ 1                                           | 850.00                                  |                    | Obstruction Type      |                             |                    | Storm Grate/Utility Type    |            |
|                                                     |                                            |                     |                                                |                                         |                    |                       | N/A                         |                    |                             | N/A        |