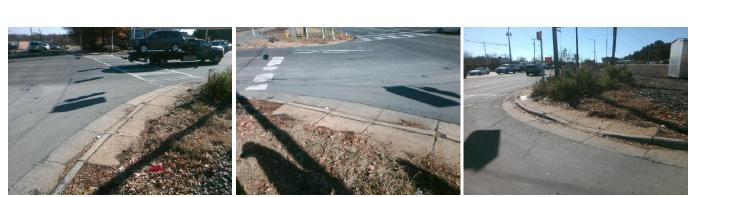

## Access Compliance Report Public Rights-of-Way (Curb Ramps)

| Intersection ID: 22250 Main St          | ion ID: 22250 Main Street: SHARON_LAKES_RD |                                                |    | SOUTH_BV              | Location: | SW                 |                             |       |  |
|-----------------------------------------|--------------------------------------------|------------------------------------------------|----|-----------------------|-----------|--------------------|-----------------------------|-------|--|
| DA ID: CC8E87DEE005 Ramp Type: Perp     |                                            | Initial Pass/Fail: Fail Overall Compliance: No |    |                       |           |                    | o Severity Score:           | 46.25 |  |
| Codes/Mitigation Info/Possible Solution |                                            | Field Measurements/Component Compliance        |    |                       |           |                    |                             |       |  |
|                                         | Possible Solutions:                        | Compliance Description Data Com                |    |                       | Comp      | liance Description | Data                        |       |  |
| a The land the                          | Remove & Replace Entire Ramp.              | N/                                             | Ά  | Ramp Length (in)      | 48.0      | No                 | Ramp Slope (%)              | 12.6  |  |
|                                         | ·······                                    | Να                                             | D  | Ramp Width (in)       | 39.0      | No                 | Ramp XSlope (%)             | 6.7   |  |
|                                         | 1                                          | N/.                                            | A  | Flare Type LT         | N/A       | N/A                | Flare Type RT               | N/A   |  |
|                                         |                                            | N/                                             | Α  | Flare Slope LT (%)    | N/A       | N/A                | Flare Slope RT (%)          | N/A   |  |
| SWEDEN RD<br>SHARON LAKES RD            |                                            | N/                                             | Α  | Flare Traversable LT? | N/A       | N/A                | Flare Traversable RT?       | N/A   |  |
|                                         |                                            | N/                                             | Α  | Landing Length (in)   | N/A       | N/A                | DWS Provided?               | N/A   |  |
|                                         | Surveyor Notes:                            | N/                                             | Α  | Landing Width (in)    | N/A       | N/A                | DWS Contrast?               | N/A   |  |
|                                         | N/A                                        | N/                                             | Α  | Landing Slope (%)     | N/A       | N/A                | DWS Length (in)             | N/A   |  |
|                                         |                                            | N/                                             | Α  | Landing X Slope (%)   | N/A       | N/A                | DWS Full Width?             | N/A   |  |
|                                         |                                            | N/                                             | Α  | Landing Curb? (Y/N)   | N/A       | N/A                | DWS Offset (in)             | N/A   |  |
|                                         |                                            | N/                                             | Α  | Shared Landing?       | N/A       |                    |                             |       |  |
|                                         | PROW/ADA:                                  | N/                                             | Α  | Gutter Ponding?       | N/A       | N/A                | Gutter Slope (%)            | N/A   |  |
|                                         | Not Found, R304.5.1, R304.2.2,             | N/                                             | A  | Gutter Lip Ht (in)    | N/A       | N/A                | Gutter X Slope (%)          | N/A   |  |
|                                         | R304.5.3                                   | N/                                             |    | Painted X Walk1?      | No        |                    | Painted X Walk2?            | N/A   |  |
| ALL ENGLA I SATT                        |                                            |                                                |    | X Walk 1 Direction    | To NE     |                    | X Walk 2 Direction          | N/A   |  |
|                                         |                                            | N/                                             | A  | X Walk 1 Width (in)   | N/A       | N/A                | X Walk 2 Width (in)         | N/A   |  |
| Street 1 Name SHARON LAKES RD           | -                                          |                                                |    | X Walk 1 Slope (%)    | 2.5       |                    | X Walk 2 Slope (%)          | N/A   |  |
| Stop Condition-Street 2 Signal          |                                            |                                                |    | X Walk 1 X Slope (%)  | 7.7       |                    | X Walk 2 X Slope (%)        | N/A   |  |
| Street 2 Name N/A                       |                                            | N/                                             | Α  | Ramp inside XWalk1?   | N/A       | N/A                | Ramp inside XWalk2?         | N/A   |  |
| Stop Condition-Street 1 N/A             |                                            |                                                |    | Road Slope (%)        | N/A       | N/A                | Clear Space?                | N/A   |  |
|                                         |                                            |                                                |    | Road X Slope (%)      | N/A       | N/A                | Clear Space to XWalk (in)   | N/A   |  |
|                                         |                                            | N/                                             | /A | Any Obstructions?     | N/A       |                    | Storm Grate/Utility Hazard? | N/A   |  |
|                                         | Total Cost: \$ 1                           | 850.00                                         |    | Obstruction Type      |           |                    | Storm Grate/Utility Type    |       |  |
|                                         |                                            |                                                |    |                       | N/A       |                    |                             | N/A   |  |