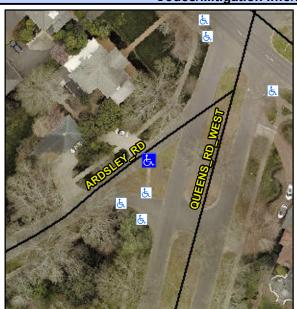

## **Access Compliance Report Public Rights-of-Way** (Curb Ramps)

Intersection ID: 15293 Main Street: ARDSLEY RD **Cross Street: QUEENS RD** Location: SW Ramp Type: MedianPerp ADA ID: CC902ED13EC7 Initial Pass/Fail: Fail **Overall Compliance: No** Severity Score: 18.75