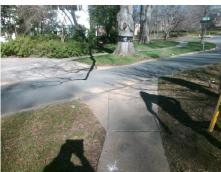

## Field Measurements/Component Compliance

**ARDSLEY RD** Street 1 Name Stop Condition-Street 2 None Street 2 Name N/A Stop Condition-Street 1 N/A Possible Solutions: Remove & Replace Entire Ramp. Surveyor Notes: N/A PROW/ADA: Not Found, R304.5.1, R304.5.3

Total Cost: 1650.00

| Field Measurements/Component Compliance |            |                       |      |                        |                             |      |
|-----------------------------------------|------------|-----------------------|------|------------------------|-----------------------------|------|
| Compliance Description                  |            |                       | Data | Compliance Description |                             | Data |
| N                                       | I/A        | Ramp Length (in)      | 92.0 | Yes                    | Ramp Slope (%)              | 5.5  |
| N                                       | lo         | Ramp Width (in)       | 35.0 | No                     | Ramp XSlope (%)             | 4.8  |
| N                                       | / <b>A</b> | Flare Type LT         | N/A  | N/A                    | Flare Type RT               | N/A  |
| N                                       | I/A        | Flare Slope LT (%)    | N/A  | N/A                    | Flare Slope RT (%)          | N/A  |
| N                                       | I/A        | Flare Traversable LT? | N/A  | N/A                    | Flare Traversable RT?       | N/A  |
| N                                       | I/A        | Landing Length (in)   | N/A  | N/A                    | DWS Provided?               | N/A  |
| N                                       | I/A        | Landing Width (in)    | N/A  | N/A                    | DWS Contrast?               | N/A  |
| N                                       | I/A        | Landing Slope (%)     | N/A  | N/A                    | DWS Length (in)             | N/A  |
| N                                       | I/A        | Landing X Slope (%)   | N/A  | N/A                    | DWS Full Width?             | N/A  |
| N                                       | I/A        | Landing Curb? (Y/N)   | N/A  | N/A                    | DWS Offset (in)             | N/A  |
| N                                       | I/A        | Shared Landing?       | N/A  |                        |                             |      |
| N                                       | I/A        | Gutter Ponding?       | N/A  | N/A                    | Gutter Slope (%)            | N/A  |
| N                                       | / <b>A</b> | Gutter Lip Ht (in)    | N/A  | N/A                    | Gutter X Slope (%)          | N/A  |
| N                                       | I/A        | Painted X Walk1?      | No   | N/A                    | Painted X Walk2?            | N/A  |
|                                         |            | X Walk 1 Direction    | To N |                        | X Walk 2 Direction          | N/A  |
| N                                       | I/A        | X Walk 1 Width (in)   | N/A  | N/A                    | X Walk 2 Width (in)         | N/A  |
|                                         |            | X Walk 1 Slope (%)    | 4.2  |                        | X Walk 2 Slope (%)          | N/A  |
|                                         |            | X Walk 1 X Slope (%)  | 0.2  |                        | X Walk 2 X Slope (%)        | N/A  |
| N                                       | I/A        | Ramp inside XWalk1?   | N/A  | N/A                    | Ramp inside XWalk2?         | N/A  |
|                                         |            | Road Slope (%)        | N/A  | N/A                    | Clear Space?                | N/A  |
|                                         |            | Road X Slope (%)      | N/A  | N/A                    | Clear Space to XWalk (in)   | N/A  |
| N                                       | I/A        | Any Obstructions?     | N/A  | N/A                    | Storm Grate/Utility Hazard? | N/A  |
|                                         |            | Obstruction Type      |      |                        | Storm Grate/Utility Type    |      |
|                                         |            |                       | N/A  |                        |                             | N/A  |
|                                         |            |                       |      | Yes                    | Surface Condition? (G/P)    | Good |
| diam'r.                                 |            |                       |      |                        |                             |      |