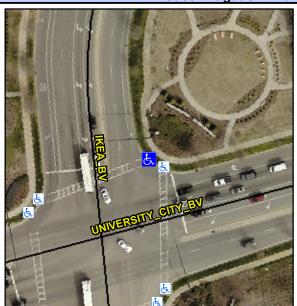

## **Access Compliance Report Public Rights-of-Way** (Curb Ramps)

Intersection ID: 51369 Main Street: UNIVERSITY CITY BV Cross Street: IKEA\_BV Location: NE **Overall Compliance: No** ADA ID: CC90BBB851C2 Ramp Type: Perp Initial Pass/Fail: Fail **Severity Score:** 37.5

Codes/Mitigation Info/Possible Solution

**IKEA BV** Street 1 Name Stop Condition-Street 2 Signal Street 2 Name N/A N/A Stop Condition-Street 1

| Possible Solutions:           | <u>c</u> |  |  |  |
|-------------------------------|----------|--|--|--|
| Remove & Replace Entire Ramp. |          |  |  |  |
| •                             | Υ        |  |  |  |
|                               | N        |  |  |  |
|                               | N        |  |  |  |
|                               | N        |  |  |  |
|                               | N        |  |  |  |
| Surveyor Notes:               | N        |  |  |  |
| N/A                           | N        |  |  |  |
|                               | N        |  |  |  |
|                               | N        |  |  |  |
|                               | N        |  |  |  |
| PROW/ADA:                     | N        |  |  |  |
| Not Found, R304.2.2, R304.5.3 | N        |  |  |  |
|                               | N        |  |  |  |
|                               |          |  |  |  |
|                               | N        |  |  |  |
|                               |          |  |  |  |
|                               |          |  |  |  |
|                               | N        |  |  |  |
|                               |          |  |  |  |
|                               |          |  |  |  |