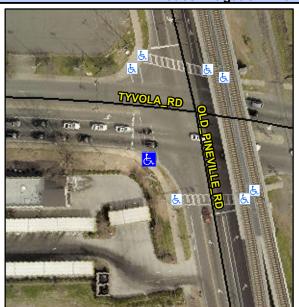

## **Access Compliance Report Public Rights-of-Way** (Curb Ramps)

Intersection ID: 18726 Main Street: TYVOLA\_RD Cross Street: OLD\_PINEVILLE\_RD Location: SW ADA ID: CC916F78E265 Ramp Type: Perp Initial Pass/Fail: Fail **Overall Compliance: No Severity Score:** 10