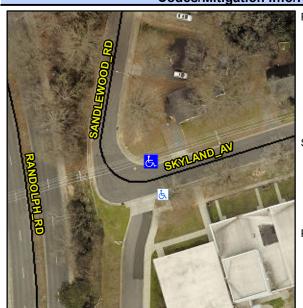

## Access Compliance Report Public Rights-of-Way (Curb Ramps)

Intersection ID: 10038195Main Street:SKYLAND\_AVCross Street: N/ANEADA ID: CC97C93CFE7BRamp Type:ParaInitial Pass/Fail:FailOverall Compliance: NoSeverity Score:12.5

## Field Measurements/Component Compliance

| Street 1 Name           | SKYLAND AV |
|-------------------------|------------|
| Stop Condition-Street 1 | None       |
| Street 2 Name           | N/A        |
| Stop Condition-Street 2 | N/A        |