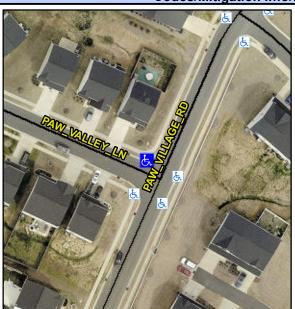

## Access Compliance Report Public Rights-of-Way (Curb Ramps)

Intersection ID: 53886Main Street:PAW\_VALLEY\_LNCross Street:PAW\_VILLAGE\_RDLocation:NADA ID: CC99110F35A6Ramp Type:BlendTrans1Initial Pass/Fail:FailOverall Compliance:NoSeverity Score:10

**Codes/Mitigation Info/Possible Solution** 

Field Measurements/Component Compliance

Street 1 Name
Stop Condition-Street 1
Street 2 Name
Stop Condition-Street 2

PAW VALLEY LN StopSign PAW VILLIAGE RD None Possible Solutions: