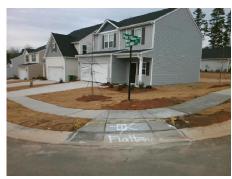

## Access Compliance Report Public Rights-of-Way (Curb Ramps)

Intersection ID: 53886Main Street:PAW\_VALLEY\_LNCross Street:PAW\_VILLAGE\_RDLocation:NADA ID: CC99110F35A6Ramp Type:BlendTrans1Initial Pass/Fail:FailOverall Compliance:NoSeverity Score:10

Remove & Replace Curb Ramp With Two New Directional Ramps or Equivalent.

Surveyor Notes:

N/A

PROW/ADA:

Not Found, R304.5.1, R304.5.3

Total Cost: \$ 3200.00

Compliance Description Data Compliance Description Data Yes N/A Ramp Length (in) 48.0 BlendTrans Slope (%) 2.7 47.5 No No Ramp Width (in) BlendTrans XSlope (%) 4.1 N/A N/A Flare Type LT N/A Flare Type RT N/A N/A Flare Slope LT (%) N/A N/A Flare Slope RT (%) N/A N/A Flare Traversable LT? N/A N/A Flare Traversable RT? N/A N/A Landing Length (in) N/A N/A **DWS Provided?** N/A N/A Landing Width (in) N/A N/A **DWS Contrast?** N/A N/A N/A N/A Landing Slope (%) DWS Length (in) N/A N/A Landing X Slope (%) N/A N/A DWS Full Width? N/A N/A Landing Curb? (Y/N) N/A N/A DWS Offset (in) N/A N/A N/A Shared Landing? N/A **Gutter Ponding?** N/A N/A Gutter Slope (%) N/A N/A Gutter Lip Ht (in) N/A N/A Gutter X Slope (%) N/A N/A Painted X Walk1? No N/A Painted X Walk2? No X Walk 1 Direction To SW X Walk 2 Direction To SE N/A X Walk 1 Width (in) X Walk 2 Width (in) N/A X Walk 1 Slope (%) 2.8 X Walk 2 Slope (%) 6.7 X Walk 2 X Slope (%) X Walk 1 X Slope (%) 7.0 0.6 N/A N/A Ramp inside XWalk2? N/A N/A Ramp inside XWalk1? Road Slope (%) 3.5 Clear Space? N/A Road X Slope (%) 5.1 N/A Clear Space to XWalk (in) N/A N/A N/A N/A Any Obstructions? Storm Grate/Utility Hazard? N/A **Obstruction Type** Storm Grate/Utility Type N/A N/A Yes Surface Condition? (G/P) Good