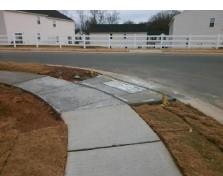

## Access Compliance Report Public Rights-of-Way (Curb Ramps)

Intersection ID: 53886Main Street:PAW\_VALLEY\_LNCross Street:PAW\_VILLAGE\_RDLocation:NADA ID: CC99110F35A6Ramp Type:BlendTrans1Initial Pass/Fail:FailOverall Compliance:NoSeverity Score:10

Remove & Replace Curb Ramp With Two New Directional Ramps or Equivalent.

Surveyor Notes:

N/A

PROW/ADA:

Not Found, R304.5.1, R304.5.3

Total Cost: \$ 3200.00

Compliance Description Data Compliance Description Data Yes N/A Ramp Length (in) 48.0 BlendTrans Slope (%) 2.7 47.5 No No Ramp Width (in) BlendTrans XSlope (%) 4.1 N/A N/A Flare Type LT N/A Flare Type RT N/A N/A Flare Slope LT (%) N/A N/A Flare Slope RT (%) N/A N/A Flare Traversable LT? N/A N/A Flare Traversable RT? N/A N/A Landing Length (in) N/A N/A **DWS Provided?** N/A N/A Landing Width (in) N/A N/A **DWS Contrast?** N/A N/A N/A N/A Landing Slope (%) DWS Length (in) N/A N/A Landing X Slope (%) N/A N/A DWS Full Width? N/A N/A Landing Curb? (Y/N) N/A N/A DWS Offset (in) N/A N/A N/A Shared Landing? N/A **Gutter Ponding?** N/A N/A Gutter Slope (%) N/A N/A Gutter Lip Ht (in) N/A N/A Gutter X Slope (%) N/A N/A Painted X Walk1? No N/A Painted X Walk2? No X Walk 1 Direction To SW X Walk 2 Direction To SE N/A X Walk 1 Width (in) X Walk 2 Width (in) N/A X Walk 1 Slope (%) 2.8 X Walk 2 Slope (%) 6.7 X Walk 2 X Slope (%) X Walk 1 X Slope (%) 7.0 0.6 N/A N/A Ramp inside XWalk2? N/A N/A Ramp inside XWalk1? Road Slope (%) 3.5 Clear Space? N/A Road X Slope (%) 5.1 N/A Clear Space to XWalk (in) N/A N/A N/A N/A Any Obstructions? Storm Grate/Utility Hazard? N/A **Obstruction Type** Storm Grate/Utility Type N/A N/A Yes Surface Condition? (G/P) Good