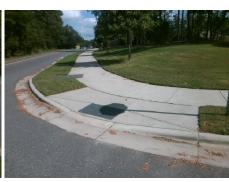

## Field Measurements/Component Compliance

PROVIDENCE RD WEST Street 1 Name Stop Condition-Street 2 None **ENTRANCE** Street 2 Name Stop Condition-Street 1 StopSign Possible Solutions: Remove & Replace Curb Ramp With Two New Directional Ramps or Equivalent. Surveyor Notes: N/A PROW/ADA: R304.2.2

3200.00

Compliance Description Data Compliance Description Data No N/A Ramp Length (in) 58.0 Ramp Slope (%) 11.1 Yes Ramp XSlope (%) Yes Ramp Width (in) 48.0 1.3 N/A N/A Flare Type LT N/A Flare Type RT N/A N/A Flare Slope LT (%) N/A N/A Flare Slope RT (%) N/A N/A Flare Traversable LT? N/A N/A Flare Traversable RT? N/A N/A Landing Length (in) N/A N/A **DWS Provided?** N/A N/A Landing Width (in) N/A N/A **DWS Contrast?** N/A N/A N/A N/A Landing Slope (%) DWS Length (in) N/A N/A Landing X Slope (%) N/A N/A DWS Full Width? N/A N/A Landing Curb? (Y/N) N/A N/A DWS Offset (in) N/A N/A N/A Shared Landing? N/A **Gutter Ponding?** N/A N/A Gutter Slope (%) N/A N/A Gutter Lip Ht (in) N/A N/A Gutter X Slope (%) N/A N/A Painted X Walk1? No N/A Painted X Walk2? No X Walk 1 Direction To N X Walk 2 Direction To SW N/A N/A N/A X Walk 2 Width (in) X Walk 1 Width (in) N/A X Walk 1 Slope (%) 3.3 X Walk 2 Slope (%) 1.9 X Walk 1 X Slope (%) 0.9 X Walk 2 X Slope (%) 0.6 N/A Ramp inside XWalk1? N/A N/A Ramp inside XWalk2? N/A Road Slope (%) 2.3 N/A Clear Space? N/A N/A Road X Slope (%) 1.5 Clear Space to XWalk (in) N/A N/A N/A N/A Any Obstructions? Storm Grate/Utility Hazard? N/A **Obstruction Type** Storm Grate/Utility Type N/A N/A