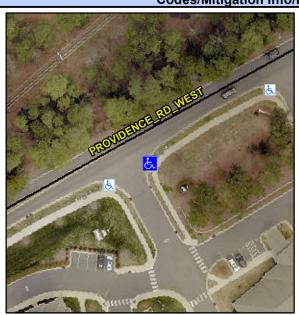

## **Access Compliance Report Public Rights-of-Way** (Curb Ramps)

Main Street: PROVIDENCE RD WEST Intersection ID: 10034961 Cross Street: N/A Location: SE Initial Pass/Fail: Fail **Overall Compliance: No Severity Score:** 12.5 ADA ID: CCA1B5CC83ED Ramp Type: PerpDiag

## Field Measurements/Component Compliance

PROVIDENCE RD WEST Street 1 Name Stop Condition-Street 2 None **ENTRANCE** Street 2 Name Stop Condition-Street 1 StopSign Possible Solutions: Remove & Replace Curb Ramp With Two New Directional Ramps or Equivalent. Surveyor Notes: N/A PROW/ADA: R304.2.2