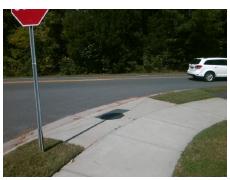

## Field Measurements/Component Compliance

PROVIDENCE RD WEST Street 1 Name Stop Condition-Street 2 None **ENTRANCE** Street 2 Name Stop Condition-Street 1 StopSign Possible Solutions: Remove & Replace Curb Ramp With Two New Directional Ramps or Equivalent. Surveyor Notes: N/A PROW/ADA: R304.2.2

3200.00

Compliance Description Data Compliance Description Data No N/A Ramp Length (in) 58.0 Ramp Slope (%) 11.1 Yes Ramp XSlope (%) Yes Ramp Width (in) 48.0 1.3 N/A N/A Flare Type LT N/A Flare Type RT N/A N/A Flare Slope LT (%) N/A N/A Flare Slope RT (%) N/A N/A Flare Traversable LT? N/A N/A Flare Traversable RT? N/A N/A Landing Length (in) N/A N/A **DWS Provided?** N/A N/A Landing Width (in) N/A N/A **DWS Contrast?** N/A N/A N/A N/A Landing Slope (%) DWS Length (in) N/A N/A Landing X Slope (%) N/A N/A DWS Full Width? N/A N/A Landing Curb? (Y/N) N/A N/A DWS Offset (in) N/A N/A N/A Shared Landing? N/A **Gutter Ponding?** N/A N/A Gutter Slope (%) N/A N/A Gutter Lip Ht (in) N/A N/A Gutter X Slope (%) N/A N/A Painted X Walk1? No N/A Painted X Walk2? No X Walk 1 Direction To N X Walk 2 Direction To SW N/A N/A N/A X Walk 2 Width (in) X Walk 1 Width (in) N/A X Walk 1 Slope (%) 3.3 X Walk 2 Slope (%) 1.9 X Walk 1 X Slope (%) 0.9 X Walk 2 X Slope (%) 0.6 N/A Ramp inside XWalk1? N/A N/A Ramp inside XWalk2? N/A Road Slope (%) 2.3 N/A Clear Space? N/A N/A Road X Slope (%) 1.5 Clear Space to XWalk (in) N/A N/A N/A N/A Any Obstructions? Storm Grate/Utility Hazard? N/A **Obstruction Type** Storm Grate/Utility Type N/A N/A