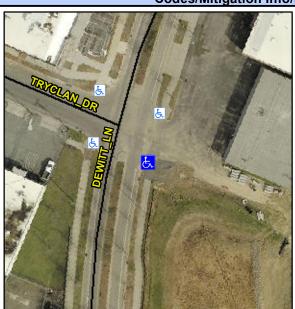

## **Access Compliance Report Public Rights-of-Way** (Curb Ramps)

Intersection ID: 16155 Main Street: DEWITT LN **Cross Street: TRYCLAN DR** Location: SE ADA ID: CCA7A693A77C Ramp Type: PerpDiag Initial Pass/Fail: Fail **Overall Compliance: No** Severity Score: 21.25

**Codes/Mitigation Info/Possible Solution** 

Field Measurements/Component Compliance

Street 1 Name Stop Condition-Street 2 Street 2 Name Stop Condition-Street 1 **TRYCLAN DR** None

**DEWITT LN** 

None

Possible Solutions: Remove & Replace Curb Ramp With **Two New Directional Ramps or** Equivalent. Surveyor Notes: N/A PROW/ADA: Not Found, R304.5.1, R304.2.2