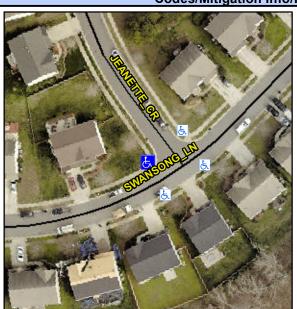

## Access Compliance Report Public Rights-of-Way (Curb Ramps)

Intersection ID: 42772 Main Street: JEANETTE\_CR Cross Street: SWANSONG\_LN Location: W

ADA ID: CCA7F79362E6 Ramp Type: PerpDiag Initial Pass/Fail: Fail Overall Compliance: No Severity Score: 17.5