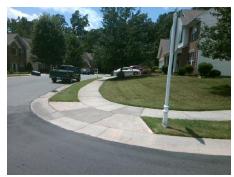

## Field Measurements/Component Compliance

Street 1 Name
Stop Condition-Street 2
Street 2 Name
Stop Condition-Street 1

SWANSONG LN None JEANETTE CR StopSign Possible Solutions:

Remove & Replace Curb Ramp With
Two New Directional Ramps or
Equivalent.

Surveyor Notes:
N/A

PROW/ADA:
Not Found, R304.5.1

Total Cost: \$ 3200.00

| Compliance Description Dat |                       | Data | Comp | liance Description          | Data |
|----------------------------|-----------------------|------|------|-----------------------------|------|
| N/A                        | Ramp Length (in)      | 46.5 | Yes  | Ramp Slope (%)              | 6.2  |
| No                         | Ramp Width (in)       | 35.0 | Yes  | Ramp XSlope (%)             | 0.4  |
| N/A                        | Flare Type LT         | N/A  | N/A  | Flare Type RT               | N/A  |
| N/A                        | Flare Slope LT (%)    | N/A  | N/A  | Flare Slope RT (%)          | N/A  |
| N/A                        | Flare Traversable LT? | N/A  | N/A  | Flare Traversable RT?       | N/A  |
| N/A                        | Landing Length (in)   | N/A  | N/A  | DWS Provided?               | N/A  |
| N/A                        | Landing Width (in)    | N/A  | N/A  | DWS Contrast?               | N/A  |
| N/A                        | Landing Slope (%)     | N/A  | N/A  | DWS Length (in)             | N/A  |
| N/A                        | Landing X Slope (%)   | N/A  | N/A  | DWS Full Width?             | N/A  |
| N/A                        | Landing Curb? (Y/N)   | N/A  | N/A  | DWS Offset (in)             | N/A  |
| N/A                        | Shared Landing?       | N/A  |      |                             |      |
| N/A                        | Gutter Ponding?       | N/A  | N/A  | Gutter Slope (%)            | N/A  |
| N/A                        | Gutter Lip Ht (in)    | N/A  | N/A  | Gutter X Slope (%)          | N/A  |
| N/A                        | Painted X Walk1?      | No   | N/A  | Painted X Walk2?            | No   |
|                            | X Walk 1 Direction    | To E |      | X Walk 2 Direction          | To S |
| N/A                        | X Walk 1 Width (in)   | N/A  | N/A  | X Walk 2 Width (in)         | N/A  |
|                            | X Walk 1 Slope (%)    | 1.7  |      | X Walk 2 Slope (%)          | 0.1  |
|                            | X Walk 1 X Slope (%)  | 1.6  |      | X Walk 2 X Slope (%)        | 0.1  |
| N/A                        | Ramp inside XWalk1?   | N/A  | N/A  | Ramp inside XWalk2?         | N/A  |
|                            | Road Slope (%)        | 0.0  | N/A  | Clear Space?                | N/A  |
|                            | Road X Slope (%)      | 1.1  | N/A  | Clear Space to XWalk (in)   | N/A  |
| N/A                        | Any Obstructions?     | N/A  | N/A  | Storm Grate/Utility Hazard? | N/A  |