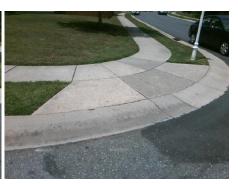

## Field Measurements/Component Compliance

Street 1 Name
Stop Condition-Street 2
Street 2 Name
Stop Condition-Street 1

SWANSONG LN None JEANETTE CR StopSign Possible Solutions:

Remove & Replace Curb Ramp With
Two New Directional Ramps or
Equivalent.

Surveyor Notes:
N/A

PROW/ADA:
Not Found, R304.5.1

Total Cost: \$ 3200.00

| Compliance Description Dat |                       | Data | Comp | liance Description          | Data |
|----------------------------|-----------------------|------|------|-----------------------------|------|
| N/A                        | Ramp Length (in)      | 46.5 | Yes  | Ramp Slope (%)              | 6.2  |
| No                         | Ramp Width (in)       | 35.0 | Yes  | Ramp XSlope (%)             | 0.4  |
| N/A                        | Flare Type LT         | N/A  | N/A  | Flare Type RT               | N/A  |
| N/A                        | Flare Slope LT (%)    | N/A  | N/A  | Flare Slope RT (%)          | N/A  |
| N/A                        | Flare Traversable LT? | N/A  | N/A  | Flare Traversable RT?       | N/A  |
| N/A                        | Landing Length (in)   | N/A  | N/A  | DWS Provided?               | N/A  |
| N/A                        | Landing Width (in)    | N/A  | N/A  | DWS Contrast?               | N/A  |
| N/A                        | Landing Slope (%)     | N/A  | N/A  | DWS Length (in)             | N/A  |
| N/A                        | Landing X Slope (%)   | N/A  | N/A  | DWS Full Width?             | N/A  |
| N/A                        | Landing Curb? (Y/N)   | N/A  | N/A  | DWS Offset (in)             | N/A  |
| N/A                        | Shared Landing?       | N/A  |      |                             |      |
| N/A                        | Gutter Ponding?       | N/A  | N/A  | Gutter Slope (%)            | N/A  |
| N/A                        | Gutter Lip Ht (in)    | N/A  | N/A  | Gutter X Slope (%)          | N/A  |
| N/A                        | Painted X Walk1?      | No   | N/A  | Painted X Walk2?            | No   |
|                            | X Walk 1 Direction    | To E |      | X Walk 2 Direction          | To S |
| N/A                        | X Walk 1 Width (in)   | N/A  | N/A  | X Walk 2 Width (in)         | N/A  |
|                            | X Walk 1 Slope (%)    | 1.7  |      | X Walk 2 Slope (%)          | 0.1  |
|                            | X Walk 1 X Slope (%)  | 1.6  |      | X Walk 2 X Slope (%)        | 0.1  |
| N/A                        | Ramp inside XWalk1?   | N/A  | N/A  | Ramp inside XWalk2?         | N/A  |
|                            | Road Slope (%)        | 0.0  | N/A  | Clear Space?                | N/A  |
|                            | Road X Slope (%)      | 1.1  | N/A  | Clear Space to XWalk (in)   | N/A  |
| N/A                        | Any Obstructions?     | N/A  | N/A  | Storm Grate/Utility Hazard? | N/A  |