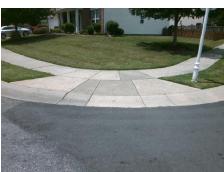

## Field Measurements/Component Compliance

Street 1 Name
Stop Condition-Street 2
Street 2 Name
Stop Condition-Street 1

SWANSONG LN None JEANETTE CR StopSign Possible Solutions:

Remove & Replace Curb Ramp With
Two New Directional Ramps or
Equivalent.

Surveyor Notes:
N/A

PROW/ADA:
Not Found, R304.5.1

Total Cost: \$ 3200.00

| Compliance Description Dat |                       | Data | Comp | liance Description          | Data |
|----------------------------|-----------------------|------|------|-----------------------------|------|
| N/A                        | Ramp Length (in)      | 46.5 | Yes  | Ramp Slope (%)              | 6.2  |
| No                         | Ramp Width (in)       | 35.0 | Yes  | Ramp XSlope (%)             | 0.4  |
| N/A                        | Flare Type LT         | N/A  | N/A  | Flare Type RT               | N/A  |
| N/A                        | Flare Slope LT (%)    | N/A  | N/A  | Flare Slope RT (%)          | N/A  |
| N/A                        | Flare Traversable LT? | N/A  | N/A  | Flare Traversable RT?       | N/A  |
| N/A                        | Landing Length (in)   | N/A  | N/A  | DWS Provided?               | N/A  |
| N/A                        | Landing Width (in)    | N/A  | N/A  | DWS Contrast?               | N/A  |
| N/A                        | Landing Slope (%)     | N/A  | N/A  | DWS Length (in)             | N/A  |
| N/A                        | Landing X Slope (%)   | N/A  | N/A  | DWS Full Width?             | N/A  |
| N/A                        | Landing Curb? (Y/N)   | N/A  | N/A  | DWS Offset (in)             | N/A  |
| N/A                        | Shared Landing?       | N/A  |      |                             |      |
| N/A                        | Gutter Ponding?       | N/A  | N/A  | Gutter Slope (%)            | N/A  |
| N/A                        | Gutter Lip Ht (in)    | N/A  | N/A  | Gutter X Slope (%)          | N/A  |
| N/A                        | Painted X Walk1?      | No   | N/A  | Painted X Walk2?            | No   |
|                            | X Walk 1 Direction    | To E |      | X Walk 2 Direction          | To S |
| N/A                        | X Walk 1 Width (in)   | N/A  | N/A  | X Walk 2 Width (in)         | N/A  |
|                            | X Walk 1 Slope (%)    | 1.7  |      | X Walk 2 Slope (%)          | 0.1  |
|                            | X Walk 1 X Slope (%)  | 1.6  |      | X Walk 2 X Slope (%)        | 0.1  |
| N/A                        | Ramp inside XWalk1?   | N/A  | N/A  | Ramp inside XWalk2?         | N/A  |
|                            | Road Slope (%)        | 0.0  | N/A  | Clear Space?                | N/A  |
|                            | Road X Slope (%)      | 1.1  | N/A  | Clear Space to XWalk (in)   | N/A  |
| N/A                        | Any Obstructions?     | N/A  | N/A  | Storm Grate/Utility Hazard? | N/A  |