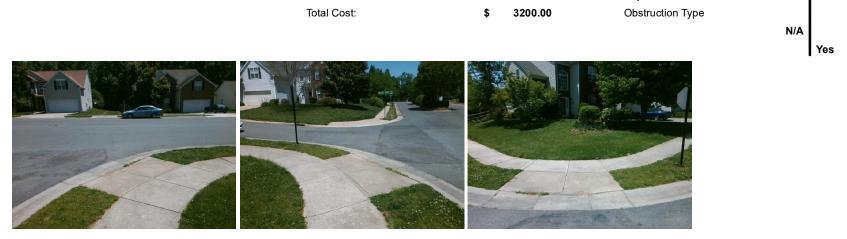

## Access Compliance Report Public Rights-of-Way (Curb Ramps)

| Intersection ID: 32303                  | : 32303 Main Street: EMPIRE_WOODS_CT |                                |         | ross Street: TRAVIS_GULCH_DR                |                       |                             |     | Location:                   | SW   |
|-----------------------------------------|--------------------------------------|--------------------------------|---------|---------------------------------------------|-----------------------|-----------------------------|-----|-----------------------------|------|
| ADA ID: CCAB79B013DA                    | Ramp Type: PerpDiag                  |                                |         | tial Pass/Fail: Pass Overall Compliance: No |                       |                             |     | o Severity Score:           | 10   |
| Codes/Mitigation Info/Possible Solution |                                      |                                |         | Field Measurements/Component Compliance     |                       |                             |     |                             |      |
|                                         |                                      | Possible Solutions:            |         | Compliance Description                      |                       | Data Compliance Description |     | Data                        |      |
|                                         |                                      | Remove & Replace Curb Ramp     | With    | N/A                                         | Ramp Length (in)      | 47.0                        | Yes | Ramp Slope (%)              | 7.5  |
|                                         |                                      | Two New Directional Ramps of   |         | Yes                                         | Ramp Width (in)       | 48.0                        | Yes | Ramp XSlope (%)             | 0.5  |
| E III                                   |                                      | Equivalent.                    |         | N/A                                         | Flare Type LT         | Sloped                      | N/A | Flare Type RT               | N/A  |
|                                         |                                      |                                |         | N/A                                         | Flare Slope LT (%)    | 6.3                         |     | Flare Slope RT (%)          | 9.6  |
|                                         |                                      |                                |         | N/A                                         | Flare Traversable LT? | Yes                         | N/A | Flare Traversable RT?       | Yes  |
|                                         | B                                    |                                |         | No                                          | Landing Length (in)   | 47.0                        | No  | DWS Provided?               | No   |
| TOODS OT                                |                                      | Surveyor Notes:                |         | Yes                                         | Landing Width (in)    | 48.0                        | N/A | DWS Contrast?               | No   |
| EMPIRE WOO                              |                                      | N/A                            |         | No                                          | Landing Slope (%)     | 3.5                         | N/A | DWS Length (in)             | N/A  |
|                                         |                                      |                                |         | No                                          | Landing X Slope (%)   | 2.1                         | N/A | DWS Full Width?             | No   |
|                                         |                                      |                                |         | N/A                                         | Landing Curb? (Y/N)   | No                          | N/A | DWS Offset (in)             | N/A  |
| AL DIACT                                |                                      |                                |         | N/A                                         | Shared Landing?       | No                          |     |                             |      |
|                                         |                                      | PROW/ADA:                      |         | Yes                                         | Gutter Ponding?       | No                          | Yes | Gutter Slope (%)            | 4.0  |
|                                         |                                      | R304.2.1, R304.2.2-Perp, R304. | 3 2-    | Yes                                         | Gutter Lip Ht (in)    | 0.0                         | Yes | Gutter X Slope (%)          | 0.2  |
| THE AND THE                             |                                      | Para, R304.5.3, R305           | 0.2     | N/A                                         | Painted X Walk1?      | No                          | N/A | Painted X Walk2?            | No   |
|                                         |                                      | · ·                            |         |                                             | X Walk 1 Direction    | To E                        |     | X Walk 2 Direction          | To N |
|                                         |                                      |                                |         | N/A                                         | X Walk 1 Width (in)   | N/A                         | N/A | X Walk 2 Width (in)         | N/A  |
| Street 1 Name                           | TRAVIS GULCH DR                      | -                              |         |                                             | X Walk 1 Slope (%)    | 1.7                         |     | X Walk 2 Slope (%)          | 2.2  |
| Stop Condition-Street 2                 | None                                 |                                |         |                                             | X Walk 1 X Slope (%)  | 2.1                         |     | X Walk 2 X Slope (%)        | 0.9  |
| Street 2 Name                           | EMPIRE WOODS CT                      |                                |         | N/A                                         | Ramp inside XWalk1?   | N/A                         | N/A | Ramp inside XWalk2?         | N/A  |
| Stop Condition-Street 1                 | StopSign                             |                                |         |                                             | Road Slope (%)        | 1.3                         | N/A | Clear Space?                | Yes  |
|                                         |                                      |                                |         |                                             | Road X Slope (%)      | 0.2                         | N/A | Clear Space to XWalk (in)   | N/A  |
|                                         |                                      |                                |         | Yes                                         | Any Obstructions?     | No                          | Yes | Storm Grate/Utility Hazard? | No   |
|                                         |                                      | Total Cost: \$                 | 3200.00 |                                             | Obstruction Type      |                             |     | Storm Grate/Utility Type    |      |
|                                         |                                      |                                |         |                                             |                       | N/A                         |     |                             | N/A  |
|                                         |                                      |                                |         |                                             |                       |                             |     |                             |      |