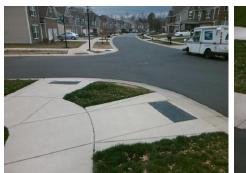

## Access Compliance Report Public Rights-of-Way (Curb Ramps)

| Intersection ID: N/A Main St            | tersection ID: N/A Main Street: AGNEW_DR |          | t: VAWTER_RD                              |      | Location:                   | SE                          |      |  |
|-----------------------------------------|------------------------------------------|----------|-------------------------------------------|------|-----------------------------|-----------------------------|------|--|
| ADA ID: CCAF64BDADE5 Ramp T             | DADE5 Ramp Type: BlendTrans1             |          | Initial Pass/Fail: Fail Overall Complianc |      |                             | o Severity Score:           | 10   |  |
| Codes/Mitigation Info/Possible Solution |                                          |          | Field Measurements/Component Compliance   |      |                             |                             |      |  |
|                                         | Possible Solutions:                      | Con      | Compliance Description                    |      | Data Compliance Description |                             | Data |  |
| Acenew DR                               | Remove & Replace Curb Ramp V             | Nith N/A | Ramp Length (in)                          | 95.0 | Yes                         | BlendTrans Slope (%)        | 1.5  |  |
|                                         | Two New Directional Ramps or Equivalent. | No       | Ramp Width (in)                           | 46.5 | No                          | BlendTrans XSlope (%)       | 3.7  |  |
|                                         |                                          | N/A      | Flare Type LT                             | N/A  | N/A                         | Flare Type RT               | N/A  |  |
|                                         |                                          | N/A      | Flare Slope LT (%)                        | N/A  | N/A                         | Flare Slope RT (%)          | N/A  |  |
|                                         |                                          | N/A      | Flare Traversable LT?                     | N/A  | N/A                         | Flare Traversable RT?       | N/A  |  |
|                                         |                                          | N/A      | Landing Length (in)                       | N/A  | N/A                         | DWS Provided?               | N/A  |  |
|                                         | Surveyor Notes:                          | N/A      | Landing Width (in)                        | N/A  | N/A                         | DWS Contrast?               | N/A  |  |
|                                         | N/A                                      | N/A      | Landing Slope (%)                         | N/A  | N/A                         | DWS Length (in)             | N/A  |  |
|                                         |                                          | N/A      | Landing X Slope (%)                       | N/A  | N/A                         | DWS Full Width?             | N/A  |  |
|                                         |                                          | N/A      | Landing Curb? (Y/N)                       | N/A  | N/A                         | DWS Offset (in)             | N/A  |  |
|                                         |                                          | N/A      | Shared Landing?                           | N/A  |                             |                             |      |  |
|                                         | PROW/ADA:                                | N/A      | Gutter Ponding?                           | N/A  | N/A                         | Gutter Slope (%)            | N/A  |  |
|                                         | R304.5.1, R304.5.3                       | N/A      | Gutter Lip Ht (in)                        | N/A  | N/A                         | Gutter X Slope (%)          | N/A  |  |
|                                         | 1                                        | N/A      | Painted X Walk1?                          | No   | N/A                         | Painted X Walk2?            | N/A  |  |
|                                         |                                          |          | X Walk 1 Direction                        | To N |                             | X Walk 2 Direction          | N/A  |  |
|                                         |                                          |          | X Walk 1 Width (in)                       | N/A  |                             | X Walk 2 Width (in)         | N/A  |  |
| Street 1 Name AGNEW DR                  | _                                        |          | X Walk 1 Slope (%)                        | 5.6  |                             | X Walk 2 Slope (%)          | N/A  |  |
| Stop Condition-Street 1 None            |                                          |          | X Walk 1 X Slope (%)                      | 3.0  |                             | X Walk 2 X Slope (%)        | N/A  |  |
| Street 2 Name N/A                       |                                          | N/A      | Ramp inside XWalk1?                       | N/A  | N/A                         | Ramp inside XWalk2?         | N/A  |  |
| Stop Condition-Street 2 N/A             |                                          |          | Road Slope (%)                            | 3.0  |                             | Clear Space?                | N/A  |  |
|                                         |                                          |          | Road X Slope (%)                          | 5.6  | N/A                         | Clear Space to XWalk (in)   | N/A  |  |
|                                         |                                          | N/A      | Any Obstructions?                         | N/A  | N/A                         | Storm Grate/Utility Hazard? | N/A  |  |
|                                         | Total Cost: \$ 32                        | 200.00   | Obstruction Type                          |      |                             | Storm Grate/Utility Type    |      |  |
|                                         |                                          |          |                                           | N/A  |                             |                             | N/A  |  |