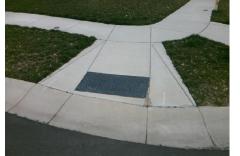

## Access Compliance Report Public Rights-of-Way (Curb Ramps)

| Intersection ID: N/A Main St            | tersection ID: N/A Main Street: AGNEW_DR |          | t: VAWTER_RD                              |      | Location:                   | SE                          |      |  |
|-----------------------------------------|------------------------------------------|----------|-------------------------------------------|------|-----------------------------|-----------------------------|------|--|
| ADA ID: CCAF64BDADE5 Ramp T             | DADE5 Ramp Type: BlendTrans1             |          | Initial Pass/Fail: Fail Overall Complianc |      |                             | o Severity Score:           | 10   |  |
| Codes/Mitigation Info/Possible Solution |                                          |          | Field Measurements/Component Compliance   |      |                             |                             |      |  |
|                                         | Possible Solutions:                      | Con      | Compliance Description                    |      | Data Compliance Description |                             | Data |  |
| Acenew DR                               | Remove & Replace Curb Ramp V             | Nith N/A | Ramp Length (in)                          | 95.0 | Yes                         | BlendTrans Slope (%)        | 1.5  |  |
|                                         | Two New Directional Ramps or Equivalent. | No       | Ramp Width (in)                           | 46.5 | No                          | BlendTrans XSlope (%)       | 3.7  |  |
|                                         |                                          | N/A      | Flare Type LT                             | N/A  | N/A                         | Flare Type RT               | N/A  |  |
|                                         |                                          | N/A      | Flare Slope LT (%)                        | N/A  | N/A                         | Flare Slope RT (%)          | N/A  |  |
|                                         |                                          | N/A      | Flare Traversable LT?                     | N/A  | N/A                         | Flare Traversable RT?       | N/A  |  |
|                                         |                                          | N/A      | Landing Length (in)                       | N/A  | N/A                         | DWS Provided?               | N/A  |  |
|                                         | Surveyor Notes:                          | N/A      | Landing Width (in)                        | N/A  | N/A                         | DWS Contrast?               | N/A  |  |
|                                         | N/A                                      | N/A      | Landing Slope (%)                         | N/A  | N/A                         | DWS Length (in)             | N/A  |  |
|                                         |                                          | N/A      | Landing X Slope (%)                       | N/A  | N/A                         | DWS Full Width?             | N/A  |  |
|                                         |                                          | N/A      | Landing Curb? (Y/N)                       | N/A  | N/A                         | DWS Offset (in)             | N/A  |  |
|                                         |                                          | N/A      | Shared Landing?                           | N/A  |                             |                             |      |  |
|                                         | PROW/ADA:                                | N/A      | Gutter Ponding?                           | N/A  | N/A                         | Gutter Slope (%)            | N/A  |  |
|                                         | R304.5.1, R304.5.3                       | N/A      | Gutter Lip Ht (in)                        | N/A  | N/A                         | Gutter X Slope (%)          | N/A  |  |
|                                         | 1                                        | N/A      | Painted X Walk1?                          | No   | N/A                         | Painted X Walk2?            | N/A  |  |
|                                         |                                          |          | X Walk 1 Direction                        | To N |                             | X Walk 2 Direction          | N/A  |  |
|                                         |                                          |          | X Walk 1 Width (in)                       | N/A  |                             | X Walk 2 Width (in)         | N/A  |  |
| Street 1 Name AGNEW DR                  | _                                        |          | X Walk 1 Slope (%)                        | 5.6  |                             | X Walk 2 Slope (%)          | N/A  |  |
| Stop Condition-Street 1 None            |                                          |          | X Walk 1 X Slope (%)                      | 3.0  |                             | X Walk 2 X Slope (%)        | N/A  |  |
| Street 2 Name N/A                       |                                          | N/A      | Ramp inside XWalk1?                       | N/A  | N/A                         | Ramp inside XWalk2?         | N/A  |  |
| Stop Condition-Street 2 N/A             |                                          |          | Road Slope (%)                            | 3.0  |                             | Clear Space?                | N/A  |  |
|                                         |                                          |          | Road X Slope (%)                          | 5.6  | N/A                         | Clear Space to XWalk (in)   | N/A  |  |
|                                         |                                          | N/A      | Any Obstructions?                         | N/A  | N/A                         | Storm Grate/Utility Hazard? | N/A  |  |
|                                         | Total Cost: \$ 32                        | 200.00   | Obstruction Type                          |      |                             | Storm Grate/Utility Type    |      |  |
|                                         |                                          |          |                                           | N/A  |                             |                             | N/A  |  |