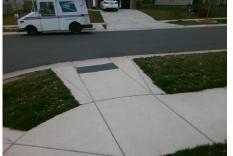

## Access Compliance Report Public Rights-of-Way (Curb Ramps)

| Intersection ID: N/A Main St            | tersection ID: N/A Main Street: AGNEW_DR |          | t: VAWTER_RD                              |      | Location:                   | SE                          |      |  |
|-----------------------------------------|------------------------------------------|----------|-------------------------------------------|------|-----------------------------|-----------------------------|------|--|
| ADA ID: CCAF64BDADE5 Ramp T             | DADE5 Ramp Type: BlendTrans1             |          | Initial Pass/Fail: Fail Overall Complianc |      |                             | o Severity Score:           | 10   |  |
| Codes/Mitigation Info/Possible Solution |                                          |          | Field Measurements/Component Compliance   |      |                             |                             |      |  |
|                                         | Possible Solutions:                      | Con      | Compliance Description                    |      | Data Compliance Description |                             | Data |  |
| Acenew DR                               | Remove & Replace Curb Ramp V             | Nith N/A | Ramp Length (in)                          | 95.0 | Yes                         | BlendTrans Slope (%)        | 1.5  |  |
|                                         | Two New Directional Ramps or Equivalent. | No       | Ramp Width (in)                           | 46.5 | No                          | BlendTrans XSlope (%)       | 3.7  |  |
|                                         |                                          | N/A      | Flare Type LT                             | N/A  | N/A                         | Flare Type RT               | N/A  |  |
|                                         |                                          | N/A      | Flare Slope LT (%)                        | N/A  | N/A                         | Flare Slope RT (%)          | N/A  |  |
|                                         |                                          | N/A      | Flare Traversable LT?                     | N/A  | N/A                         | Flare Traversable RT?       | N/A  |  |
|                                         |                                          | N/A      | Landing Length (in)                       | N/A  | N/A                         | DWS Provided?               | N/A  |  |
|                                         | Surveyor Notes:                          | N/A      | Landing Width (in)                        | N/A  | N/A                         | DWS Contrast?               | N/A  |  |
|                                         | N/A                                      | N/A      | Landing Slope (%)                         | N/A  | N/A                         | DWS Length (in)             | N/A  |  |
|                                         |                                          | N/A      | Landing X Slope (%)                       | N/A  | N/A                         | DWS Full Width?             | N/A  |  |
|                                         |                                          | N/A      | Landing Curb? (Y/N)                       | N/A  | N/A                         | DWS Offset (in)             | N/A  |  |
|                                         |                                          | N/A      | Shared Landing?                           | N/A  |                             |                             |      |  |
|                                         | PROW/ADA:                                | N/A      | Gutter Ponding?                           | N/A  | N/A                         | Gutter Slope (%)            | N/A  |  |
|                                         | R304.5.1, R304.5.3                       | N/A      | Gutter Lip Ht (in)                        | N/A  | N/A                         | Gutter X Slope (%)          | N/A  |  |
|                                         | 1                                        | N/A      | Painted X Walk1?                          | No   | N/A                         | Painted X Walk2?            | N/A  |  |
|                                         |                                          |          | X Walk 1 Direction                        | To N |                             | X Walk 2 Direction          | N/A  |  |
|                                         |                                          |          | X Walk 1 Width (in)                       | N/A  |                             | X Walk 2 Width (in)         | N/A  |  |
| Street 1 Name AGNEW DR                  | _                                        |          | X Walk 1 Slope (%)                        | 5.6  |                             | X Walk 2 Slope (%)          | N/A  |  |
| Stop Condition-Street 1 None            |                                          |          | X Walk 1 X Slope (%)                      | 3.0  |                             | X Walk 2 X Slope (%)        | N/A  |  |
| Street 2 Name N/A                       |                                          | N/A      | Ramp inside XWalk1?                       | N/A  | N/A                         | Ramp inside XWalk2?         | N/A  |  |
| Stop Condition-Street 2 N/A             |                                          |          | Road Slope (%)                            | 3.0  |                             | Clear Space?                | N/A  |  |
|                                         |                                          |          | Road X Slope (%)                          | 5.6  | N/A                         | Clear Space to XWalk (in)   | N/A  |  |
|                                         |                                          | N/A      | Any Obstructions?                         | N/A  | N/A                         | Storm Grate/Utility Hazard? | N/A  |  |
|                                         | Total Cost: \$ 32                        | 200.00   | Obstruction Type                          |      |                             | Storm Grate/Utility Type    |      |  |
|                                         |                                          |          |                                           | N/A  |                             |                             | N/A  |  |