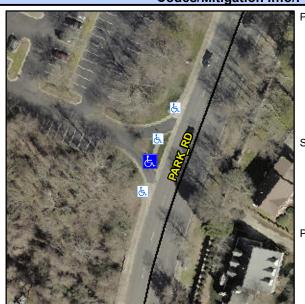

## Access Compliance Report Public Rights-of-Way (Curb Ramps)

Intersection ID: 10033962Main Street: PARK\_RDCross Street: N/ALocation: WADA ID: CCB3B46E436BRamp Type: MedianPerpInitial Pass/Fail: FailOverall Compliance: NoSeverity Score: 25