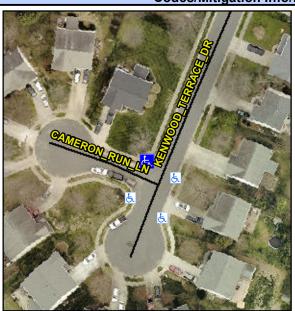

## Access Compliance Report Public Rights-of-Way (Curb Ramps)

Intersection ID: 29701 Main Street: CAMERON\_RUN\_LN Cross Street: KENWOOD\_TERRACE\_DR Location: N

ADA ID: CCB44BED23DD Ramp Type: PerpDiag Initial Pass/Fail: Fail Overall Compliance: No Severity Score: 8.75

## Field Measurements/Component Compliance

Street 1 Name
Stop Condition-Street 2
Street 2 Name
Stop Condition-Street 1

CAMERON RUN LN
StopSign
KENWOOD TERRACE DR
None

Possible Solutions:

Remove & Replace Curb Ramp With Two New Directional Ramps or Equivalent.