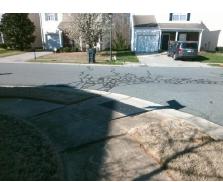

## Field Measurements/Component Compliance

Street 1 Name
Stop Condition-Street 1
Street 2 Name
Stop Condition-Street 2

WESTHOPE ST StopSign AINSWORTH ST None Possible Solutions:

Remove & Replace Curb Ramp With Two New Directional Ramps or Equivalent.