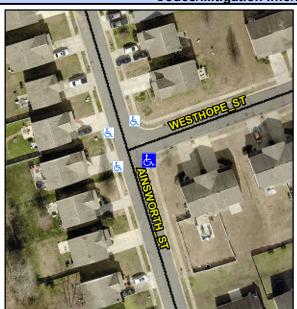

## Access Compliance Report Public Rights-of-Way (Curb Ramps)

18.2

Intersection ID: 44477 Main Street: AINSWORTH\_ST Cross Street: WESTHOPE\_ST Location: SE

ADA ID: CCB85179DD8F Ramp Type: BlendTrans1 Initial Pass/Fail: Fail Overall Compliance: No Severity Score: 18.75

## Field Measurements/Component Compliance

Street 1 Name
Stop Condition-Street 1
Street 2 Name
Stop Condition-Street 2

WESTHOPE ST StopSign AINSWORTH ST None Possible Solutions:

Remove & Replace Curb Ramp With Two New Directional Ramps or Equivalent.