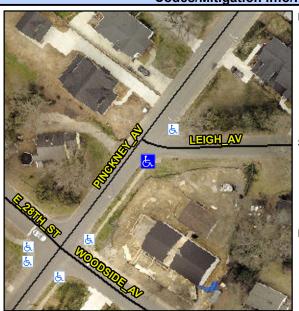

## Access Compliance Report Public Rights-of-Way (Curb Ramps)

Intersection ID: 10796 Main Street: LEIGH\_AV Cross Street: PINCKNEY\_AV Location: S

ADA ID: CCBA326FDF17 Ramp Type: Perp Initial Pass/Fail: Fail Overall Compliance: No Severity Score: 10