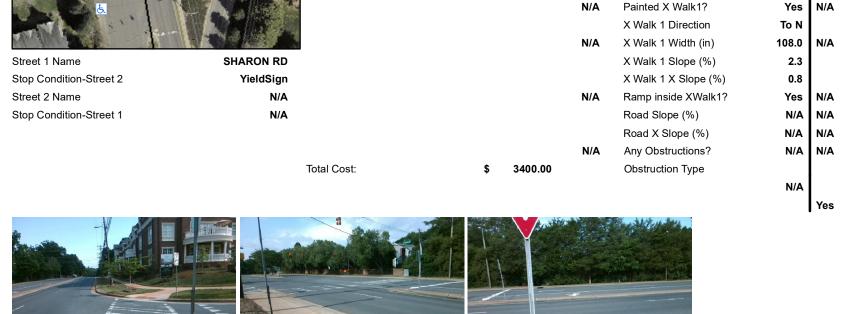

## **Access Compliance Report Public Rights-of-Way** (Curb Ramps)

Data

8.8

5.2

N/A

Good

Main Street: PARK RD Intersection ID: 42705 **Cross Street: SHARON RD** Location: NE **Overall Compliance: No** 25 ADA ID: CCC33AAD3E30 Ramp Type: IslandPerp Initial Pass/Fail: Fail **Severity Score:** 

Painted X Walk2?

X Walk 2 Direction

X Walk 2 Width (in)

X Walk 2 Slope (%)

X Walk 2 X Slope (%)

Ramp inside XWalk2?

Clear Space to XWalk (in)

Storm Grate/Utility Type

Yes

N/A

Flare Traversable LT?

| 1 0331bic Odiation            |      | i icia ivic          |
|-------------------------------|------|----------------------|
| Possible Solutions:           | Comp | liance Description   |
| Remove & Replace Entire Ramp. | N/A  | Ramp Length (in)     |
| •                             | Yes  | Ramp Width (in)      |
|                               | N/A  | Flare Type LT        |
|                               | N/A  | Flare Slope LT (%)   |
|                               | N/A  | Flare Traversable L1 |
|                               | N/A  | Landing Length (in)  |
| Surveyor Notes:               | N/A  | Landing Width (in)   |
| N/A                           | N/A  | Landing Slope (%)    |
|                               | N/A  | Landing X Slope (%   |
|                               | N/A  | Landing Curb? (Y/N   |
|                               | N/A  | Shared Landing?      |
| PROW/ADA:                     | N/A  | Gutter Ponding?      |
| R304.2.2, R304.5.3            | N/A  | Gutter Lip Ht (in)   |
|                               | N/A  | Painted X Walk1?     |
|                               |      | X Walk 1 Direction   |
|                               | N/A  | X Walk 1 Width (in)  |
|                               |      | X Walk 1 Slope (%)   |
|                               |      | X Walk 1 X Slope (%  |