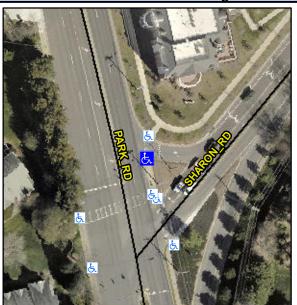

## **Access Compliance Report Public Rights-of-Way** (Curb Ramps)

Data

8.8

5.2

N/A

Good

Main Street: PARK RD Intersection ID: 42705 **Cross Street: SHARON RD** Location: NE **Overall Compliance: No** 25 ADA ID: CCC33AAD3E30 Ramp Type: IslandPerp Initial Pass/Fail: Fail **Severity Score:** 