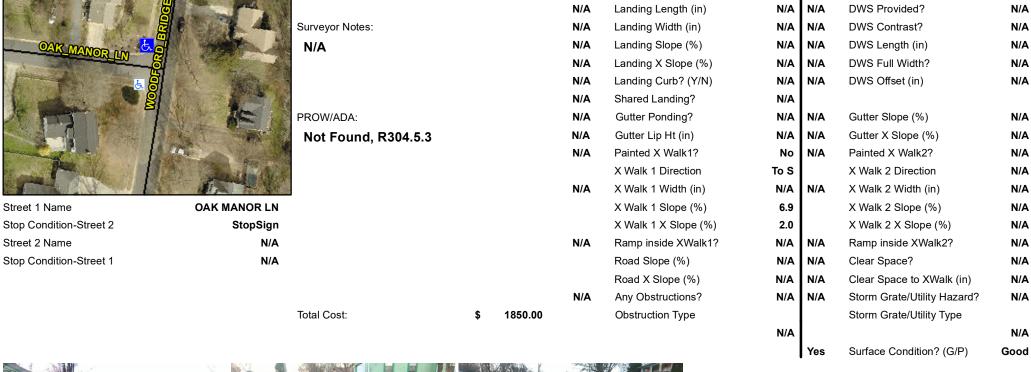

## **Access Compliance Report Public Rights-of-Way** (Curb Ramps)

Data

5.0

7.6

N/A

N/A

N/A

Cross Street: WOODFORD BRIDGE DR Intersection ID: 3925 Main Street: OAK MANOR LN Location: N 25 ADA ID: CCCA57F0016D Ramp Type: Perp Initial Pass/Fail: Fail **Overall Compliance: No Severity Score:** 

## Field Measurements/Component Compliance

Yes

No

N/A

N/A

N/A

Compliance Description

Ramp Slope (%)

Flare Type RT

Ramp XSlope (%)

Flare Slope RT (%)

Flare Traversable RT?

Data

30.0

48.0

N/A

N/A

N/A

Flare Traversable LT?

Street 1 Name Stop Condition-Street 2 Street 2 Name

La aco

| Possible Solutions:           | Compliance Description  | _   |
|-------------------------------|-------------------------|-----|
| Remove & Replace Entire Ramp. | N/A Ramp Length (in)    |     |
| ·                             | Yes Ramp Width (in)     |     |
|                               | N/A Flare Type LT       |     |
|                               | N/A Flare Slope LT (%)  | )   |
|                               | N/A Flare Traversable I | L٦  |
|                               | N/A Landing Length (in  | )   |
| Surveyor Notes:               | N/A Landing Width (in)  |     |
| N/A                           | N/A Landing Slope (%)   |     |
|                               | N/A Landing X Slope (9  | %   |
|                               | N/A Landing Curb? (Y/I  | N)  |
|                               | N/A Shared Landing?     |     |
| PROW/ADA:                     | N/A Gutter Ponding?     |     |
| Not Found, R304.5.3           | N/A Gutter Lip Ht (in)  |     |
| ,                             | N/A Painted X Walk1?    |     |
|                               | X Walk 1 Direction      |     |
|                               | N/A X Walk 1 Width (in  | )   |
|                               | X Walk 1 Slope (%       | )   |
|                               | X Walk 1 X Slope (      | · % |
|                               | N/A Pamp incide YWall   | L-1 |