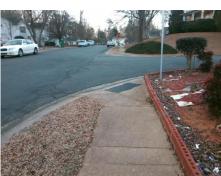

## **Access Compliance Report Public Rights-of-Way** (Curb Ramps)

Data

5.0

7.6

N/A

N/A

N/A

Cross Street: WOODFORD BRIDGE DR Intersection ID: 3925 Main Street: OAK MANOR LN Location: N 25 ADA ID: CCCA57F0016D Ramp Type: Perp Initial Pass/Fail: Fail **Overall Compliance: No Severity Score:** 

## Field Measurements/Component Compliance

Yes

No

N/A

N/A

N/A

Compliance Description

Ramp Slope (%)

Flare Type RT

Ramp XSlope (%)

Flare Slope RT (%)

Flare Traversable RT?

Data

30.0

48.0

N/A