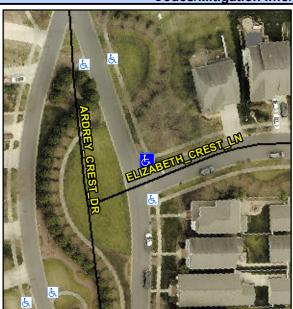

## Access Compliance Report Public Rights-of-Way (Curb Ramps)

Intersection ID: 49289Main Street: ARDREY\_CREST\_DRCross Street: ELIZABETH\_CREST\_LNLocation:NEADA ID: CCCC4B6CCF49Ramp Type: PerpInitial Pass/Fail: FailOverall Compliance: NoSeverity Score: 12.5

## Field Measurements/Component Compliance

Street 1 Name ELIZABETH CREST LN
Stop Condition-Street 2 StopSign
Street 2 Name N/A
Stop Condition-Street 1 N/A

Possible Solutions:

Remove & Replace Entire Ramp.