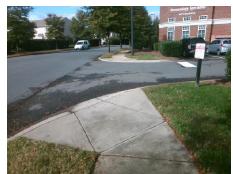

## Field Measurements/Component Compliance

Street 1 Name ENTRANCE
Stop Condition-Street 2 None
Street 2 Name BLAKENEY PROFESSIONAL DR
Stop Condition-Street 1 None

Possible Solutions:

Remove & Replace Curb Ramp With Two New Directional Ramps or Equivalent.

Surveyor Notes:

N/A

PROW/ADA:

R304.5.1, R304.2.2

Total Cost: \$ 3200.00

| Field Measurements/Component Compliance |                       |       |                        |                             |       |
|-----------------------------------------|-----------------------|-------|------------------------|-----------------------------|-------|
| Compliance Description                  |                       | Data  | Compliance Description |                             | Data  |
| N/A                                     | Ramp Length (in)      | 81.0  | No                     | Ramp Slope (%)              | 8.6   |
| No                                      | Ramp Width (in)       | 44.0  | Yes                    | Ramp XSlope (%)             | 2.0   |
| N/A                                     | Flare Type LT         | N/A   | N/A                    | Flare Type RT               | N/A   |
| N/A                                     | Flare Slope LT (%)    | N/A   | N/A                    | Flare Slope RT (%)          | N/A   |
| N/A                                     | Flare Traversable LT? | N/A   | N/A                    | Flare Traversable RT?       | N/A   |
| N/A                                     | Landing Length (in)   | N/A   | N/A                    | DWS Provided?               | N/A   |
| N/A                                     | Landing Width (in)    | N/A   | N/A                    | DWS Contrast?               | N/A   |
| N/A                                     | Landing Slope (%)     | N/A   | N/A                    | DWS Length (in)             | N/A   |
| N/A                                     | Landing X Slope (%)   | N/A   | N/A                    | DWS Full Width?             | N/A   |
| N/A                                     | Landing Curb? (Y/N)   | N/A   | N/A                    | DWS Offset (in)             | N/A   |
| N/A                                     | Shared Landing?       | N/A   |                        |                             |       |
| N/A                                     | Gutter Ponding?       | N/A   | N/A                    | Gutter Slope (%)            | N/A   |
| N/A                                     | Gutter Lip Ht (in)    | N/A   | N/A                    | Gutter X Slope (%)          | N/A   |
| N/A                                     | Painted X Walk1?      | No    | N/A                    | Painted X Walk2?            | No    |
|                                         | X Walk 1 Direction    | To NW |                        | X Walk 2 Direction          | To SW |
| N/A                                     | X Walk 1 Width (in)   | N/A   | N/A                    | X Walk 2 Width (in)         | N/A   |
|                                         | X Walk 1 Slope (%)    | 2.6   |                        | X Walk 2 Slope (%)          | 5.2   |
|                                         | X Walk 1 X Slope (%)  | 1.7   |                        | X Walk 2 X Slope (%)        | 2.7   |
| N/A                                     | Ramp inside XWalk1?   | N/A   | N/A                    | Ramp inside XWalk2?         | N/A   |
|                                         | Road Slope (%)        | 4.0   | N/A                    | Clear Space?                | N/A   |
|                                         | Road X Slope (%)      | 1.1   | N/A                    | Clear Space to XWalk (in)   | N/A   |
| N/A                                     | Any Obstructions?     | N/A   | N/A                    | Storm Grate/Utility Hazard? | N/A   |
|                                         | Obstruction Type      |       |                        | Storm Grate/Utility Type    |       |
|                                         |                       | N/A   |                        |                             | N/A   |
|                                         |                       |       | Yes                    | Surface Condition? (G/P)    | Good  |
|                                         | W. V.                 | · ·   | -                      |                             |       |