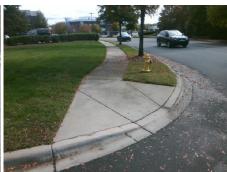

## Field Measurements/Component Compliance

Street 1 Name ENTRANCE
Stop Condition-Street 2 None
Street 2 Name BLAKENEY PROFESSIONAL DR
Stop Condition-Street 1 None

Possible Solutions:

Remove & Replace Curb Ramp With Two New Directional Ramps or Equivalent.

Surveyor Notes:

N/A

PROW/ADA:

R304.5.1, R304.2.2

Total Cost: \$ 3200.00

| Field Measurements/Component Compliance |                       |       |                        |                             |       |
|-----------------------------------------|-----------------------|-------|------------------------|-----------------------------|-------|
| Compliance Description                  |                       | Data  | Compliance Description |                             | Data  |
| N/A                                     | Ramp Length (in)      | 81.0  | No                     | Ramp Slope (%)              | 8.6   |
| No                                      | Ramp Width (in)       | 44.0  | Yes                    | Ramp XSlope (%)             | 2.0   |
| N/A                                     | Flare Type LT         | N/A   | N/A                    | Flare Type RT               | N/A   |
| N/A                                     | Flare Slope LT (%)    | N/A   | N/A                    | Flare Slope RT (%)          | N/A   |
| N/A                                     | Flare Traversable LT? | N/A   | N/A                    | Flare Traversable RT?       | N/A   |
| N/A                                     | Landing Length (in)   | N/A   | N/A                    | DWS Provided?               | N/A   |
| N/A                                     | Landing Width (in)    | N/A   | N/A                    | DWS Contrast?               | N/A   |
| N/A                                     | Landing Slope (%)     | N/A   | N/A                    | DWS Length (in)             | N/A   |
| N/A                                     | Landing X Slope (%)   | N/A   | N/A                    | DWS Full Width?             | N/A   |
| N/A                                     | Landing Curb? (Y/N)   | N/A   | N/A                    | DWS Offset (in)             | N/A   |
| N/A                                     | Shared Landing?       | N/A   |                        |                             |       |
| N/A                                     | Gutter Ponding?       | N/A   | N/A                    | Gutter Slope (%)            | N/A   |
| N/A                                     | Gutter Lip Ht (in)    | N/A   | N/A                    | Gutter X Slope (%)          | N/A   |
| N/A                                     | Painted X Walk1?      | No    | N/A                    | Painted X Walk2?            | No    |
|                                         | X Walk 1 Direction    | To NW |                        | X Walk 2 Direction          | To SW |
| N/A                                     | X Walk 1 Width (in)   | N/A   | N/A                    | X Walk 2 Width (in)         | N/A   |
|                                         | X Walk 1 Slope (%)    | 2.6   |                        | X Walk 2 Slope (%)          | 5.2   |
|                                         | X Walk 1 X Slope (%)  | 1.7   |                        | X Walk 2 X Slope (%)        | 2.7   |
| N/A                                     | Ramp inside XWalk1?   | N/A   | N/A                    | Ramp inside XWalk2?         | N/A   |
|                                         | Road Slope (%)        | 4.0   | N/A                    | Clear Space?                | N/A   |
|                                         | Road X Slope (%)      | 1.1   | N/A                    | Clear Space to XWalk (in)   | N/A   |
| N/A                                     | Any Obstructions?     | N/A   | N/A                    | Storm Grate/Utility Hazard? | N/A   |
|                                         | Obstruction Type      |       |                        | Storm Grate/Utility Type    |       |
|                                         |                       | N/A   |                        |                             | N/A   |
|                                         |                       |       | Yes                    | Surface Condition? (G/P)    | Good  |
|                                         | W. V.                 | · ·   | -                      |                             |       |