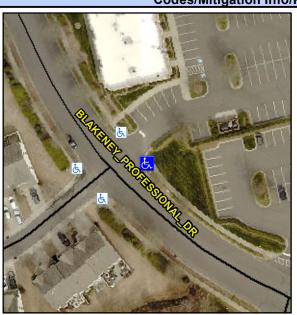

## Access Compliance Report Public Rights-of-Way (Curb Ramps)

Intersection ID: N/A Main Street: BLAKENY\_PROFESSIONAL\_W℃ross Street: N/A Location: E

ADA ID: CCD1267997EB Ramp Type: PerpDiag Initial Pass/Fail: Fail Overall Compliance: No Severity Score: 21.25

## Field Measurements/Component Compliance

Street 1 Name ENTRANCE
Stop Condition-Street 2 None
Street 2 Name BLAKENEY PROFESSIONAL DR
Stop Condition-Street 1 None

Possible Solutions:

Remove & Replace Curb Ramp With Two New Directional Ramps or Equivalent.