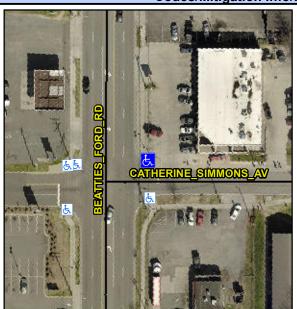

## Access Compliance Report Public Rights-of-Way (Curb Ramps)

Intersection ID: 8204Main Street:BEATTIES\_FORD\_RDCross Street:CATHERINE\_SIMMONS\_AVLocation:NEADA ID: CCD61739C98DRamp Type:PerpDiagInitial Pass/Fail:FailOverall Compliance:NoSeverity Score:10