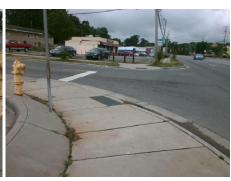

Possible Solutions:

Remove & Replace Curb Ramp With Two New Directional Ramps or Equivalent.

Surveyor Notes:

N/A

PROW/ADA:

Not Found, R304.5.1, R304.5.3

Total Cost: \$ 3200.00

Compliance Description Data Compliance Description Data Yes Ramp Slope (%) N/A Ramp Length (in) 84.5 7.7 40.5 No Ramp XSlope (%) No Ramp Width (in) 3.5 N/A N/A Flare Type LT N/A Flare Type RT N/A N/A N/A N/A Flare Slope RT (%) N/A Flare Slope LT (%) N/A Flare Traversable LT? N/A N/A Flare Traversable RT? N/A N/A N/A N/A **DWS Provided?** N/A Landing Length (in) N/A Landing Width (in) N/A N/A **DWS Contrast?** N/A N/A N/A N/A Landing Slope (%) DWS Length (in) N/A N/A Landing X Slope (%) N/A N/A DWS Full Width? N/A N/A Landing Curb? (Y/N) N/A N/A DWS Offset (in) N/A N/A N/A Shared Landing? N/A **Gutter Ponding?** N/A N/A Gutter Slope (%) N/A N/A Gutter Lip Ht (in) N/A N/A Gutter X Slope (%) N/A N/A Painted X Walk1? No N/A Painted X Walk2? No X Walk 1 Direction To W X Walk 2 Direction To S N/A N/A X Walk 2 Width (in) X Walk 1 Width (in) N/A N/A X Walk 1 Slope (%) 0.0 X Walk 2 Slope (%) 1.6 X Walk 1 X Slope (%) 0.2 X Walk 2 X Slope (%) 1.2 N/A N/A N/A Ramp inside XWalk2? N/A Ramp inside XWalk1? Road Slope (%) 2.3 N/A Clear Space? N/A N/A Road X Slope (%) 0.5 Clear Space to XWalk (in) N/A N/A N/A N/A Any Obstructions? Storm Grate/Utility Hazard? N/A **Obstruction Type** Storm Grate/Utility Type N/A N/A