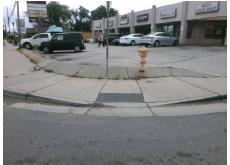

Possible Solutions:

Remove & Replace Curb Ramp With Two New Directional Ramps or Equivalent.

Surveyor Notes:

N/A

PROW/ADA:

Not Found, R304.5.1, R304.5.3

Total Cost: \$ 3200.00

Compliance Description Data Compliance Description Data Yes Ramp Slope (%) N/A Ramp Length (in) 84.5 7.7 40.5 No Ramp XSlope (%) No Ramp Width (in) 3.5 N/A N/A Flare Type LT N/A Flare Type RT N/A N/A N/A N/A Flare Slope RT (%) N/A Flare Slope LT (%) N/A Flare Traversable LT? N/A N/A Flare Traversable RT? N/A N/A N/A N/A **DWS Provided?** N/A Landing Length (in) N/A Landing Width (in) N/A N/A **DWS Contrast?** N/A N/A N/A N/A Landing Slope (%) DWS Length (in) N/A N/A Landing X Slope (%) N/A N/A DWS Full Width? N/A N/A Landing Curb? (Y/N) N/A N/A DWS Offset (in) N/A N/A N/A Shared Landing? N/A **Gutter Ponding?** N/A N/A Gutter Slope (%) N/A N/A Gutter Lip Ht (in) N/A N/A Gutter X Slope (%) N/A N/A Painted X Walk1? No N/A Painted X Walk2? No X Walk 1 Direction To W X Walk 2 Direction To S N/A N/A X Walk 2 Width (in) X Walk 1 Width (in) N/A N/A X Walk 1 Slope (%) 0.0 X Walk 2 Slope (%) 1.6 X Walk 1 X Slope (%) 0.2 X Walk 2 X Slope (%) 1.2 N/A N/A N/A Ramp inside XWalk2? N/A Ramp inside XWalk1? Road Slope (%) 2.3 N/A Clear Space? N/A N/A Road X Slope (%) 0.5 Clear Space to XWalk (in) N/A N/A N/A N/A Any Obstructions? Storm Grate/Utility Hazard? N/A **Obstruction Type** Storm Grate/Utility Type N/A N/A