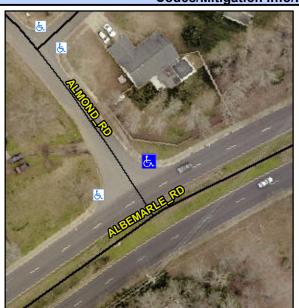

## **Access Compliance Report Public Rights-of-Way** (Curb Ramps)

Intersection ID: 14628 Main Street: ALBEMARLE\_RD Cross Street: ALMOND\_RD Location: **Overall Compliance: No** Severity Score: 21.25 ADA ID: CCD886332152 Ramp Type: Perp Initial Pass/Fail: Fail

**Codes/Mitigation Info/Possible Solution** 

| Street 1 Name           | ALMOND RD |
|-------------------------|-----------|
| Stop Condition-Street 2 | StopSign  |
| Street 2 Name           | N/A       |
| Stop Condition-Street 1 | N/A       |