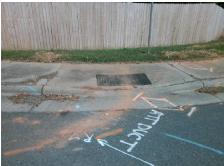

## **Access Compliance Report Public Rights-of-Way** (Curb Ramps)

Intersection ID: 14628 Main Street: ALBEMARLE\_RD Cross Street: ALMOND\_RD Location: **Overall Compliance: No** Severity Score: 21.25 ADA ID: CCD886332152 Ramp Type: Perp Initial Pass/Fail: Fail

| Total Cost: | \$<br>1850.00 |
|-------------|---------------|

| Field Measurements/Component Compliance |                       |      |      |                             |      |  |  |
|-----------------------------------------|-----------------------|------|------|-----------------------------|------|--|--|
| Comp                                    | liance Description    | Data | Comp | liance Description          | Data |  |  |
| N/A                                     | Ramp Length (in)      | 59.0 | No   | Ramp Slope (%)              | 9.9  |  |  |
| No                                      | Ramp Width (in)       | 43.0 | Yes  | Ramp XSlope (%)             | 0.3  |  |  |
| N/A                                     | Flare Type LT         | N/A  | N/A  | Flare Type RT               | N/A  |  |  |
| N/A                                     | Flare Slope LT (%)    | N/A  | N/A  | Flare Slope RT (%)          | N/A  |  |  |
| N/A                                     | Flare Traversable LT? | N/A  | N/A  | Flare Traversable RT?       | N/A  |  |  |
| N/A                                     | Landing Length (in)   | N/A  | N/A  | DWS Provided?               | N/A  |  |  |
| N/A                                     | Landing Width (in)    | N/A  | N/A  | DWS Contrast?               | N/A  |  |  |
| N/A                                     | Landing Slope (%)     | N/A  | N/A  | DWS Length (in)             | N/A  |  |  |
| N/A                                     | Landing X Slope (%)   | N/A  | N/A  | DWS Full Width?             | N/A  |  |  |
| N/A                                     | Landing Curb? (Y/N)   | N/A  | N/A  | DWS Offset (in)             | N/A  |  |  |
| N/A                                     | Shared Landing?       | N/A  |      |                             |      |  |  |
| N/A                                     | Gutter Ponding?       | N/A  | N/A  | Gutter Slope (%)            | N/A  |  |  |
| N/A                                     | Gutter Lip Ht (in)    | N/A  | N/A  | Gutter X Slope (%)          | N/A  |  |  |
| N/A                                     | Painted X Walk1?      | No   | N/A  | Painted X Walk2?            | N/A  |  |  |
|                                         | X Walk 1 Direction    | To W |      | X Walk 2 Direction          | N/A  |  |  |
| N/A                                     | X Walk 1 Width (in)   | N/A  | N/A  | X Walk 2 Width (in)         | N/A  |  |  |
|                                         | X Walk 1 Slope (%)    | 5.4  |      | X Walk 2 Slope (%)          | N/A  |  |  |
|                                         | X Walk 1 X Slope (%)  | 1.7  |      | X Walk 2 X Slope (%)        | N/A  |  |  |
| N/A                                     | Ramp inside XWalk1?   | N/A  | N/A  | Ramp inside XWalk2?         | N/A  |  |  |
|                                         | Road Slope (%)        | N/A  | N/A  | Clear Space?                | N/A  |  |  |
|                                         | Road X Slope (%)      | N/A  | N/A  | Clear Space to XWalk (in)   | N/A  |  |  |
| N/A                                     | Any Obstructions?     | N/A  | N/A  | Storm Grate/Utility Hazard? | N/A  |  |  |
|                                         | Obstruction Type      |      |      | Storm Grate/Utility Type    |      |  |  |
|                                         |                       | N/A  |      |                             | N/A  |  |  |
|                                         |                       |      | Yes  | Surface Condition? (G/P)    | Good |  |  |
|                                         |                       |      |      |                             |      |  |  |