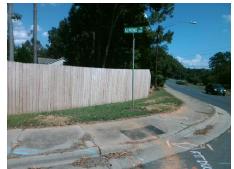

## **Access Compliance Report Public Rights-of-Way** (Curb Ramps)

Intersection ID: 14628 Main Street: ALBEMARLE\_RD Cross Street: ALMOND\_RD Location: **Overall Compliance: No** Severity Score: 21.25 ADA ID: CCD886332152 Ramp Type: Perp Initial Pass/Fail: Fail

| Total Cost: | \$<br>1850.00 |
|-------------|---------------|

| Field Measurements/Component Compliance |                       |      |      |                             |      |  |  |
|-----------------------------------------|-----------------------|------|------|-----------------------------|------|--|--|
| Comp                                    | liance Description    | Data | Comp | liance Description          | Data |  |  |
| N/A                                     | Ramp Length (in)      | 59.0 | No   | Ramp Slope (%)              | 9.9  |  |  |
| No                                      | Ramp Width (in)       | 43.0 | Yes  | Ramp XSlope (%)             | 0.3  |  |  |
| N/A                                     | Flare Type LT         | N/A  | N/A  | Flare Type RT               | N/A  |  |  |
| N/A                                     | Flare Slope LT (%)    | N/A  | N/A  | Flare Slope RT (%)          | N/A  |  |  |
| N/A                                     | Flare Traversable LT? | N/A  | N/A  | Flare Traversable RT?       | N/A  |  |  |
| N/A                                     | Landing Length (in)   | N/A  | N/A  | DWS Provided?               | N/A  |  |  |
| N/A                                     | Landing Width (in)    | N/A  | N/A  | DWS Contrast?               | N/A  |  |  |
| N/A                                     | Landing Slope (%)     | N/A  | N/A  | DWS Length (in)             | N/A  |  |  |
| N/A                                     | Landing X Slope (%)   | N/A  | N/A  | DWS Full Width?             | N/A  |  |  |
| N/A                                     | Landing Curb? (Y/N)   | N/A  | N/A  | DWS Offset (in)             | N/A  |  |  |
| N/A                                     | Shared Landing?       | N/A  |      |                             |      |  |  |
| N/A                                     | Gutter Ponding?       | N/A  | N/A  | Gutter Slope (%)            | N/A  |  |  |
| N/A                                     | Gutter Lip Ht (in)    | N/A  | N/A  | Gutter X Slope (%)          | N/A  |  |  |
| N/A                                     | Painted X Walk1?      | No   | N/A  | Painted X Walk2?            | N/A  |  |  |
|                                         | X Walk 1 Direction    | To W |      | X Walk 2 Direction          | N/A  |  |  |
| N/A                                     | X Walk 1 Width (in)   | N/A  | N/A  | X Walk 2 Width (in)         | N/A  |  |  |
|                                         | X Walk 1 Slope (%)    | 5.4  |      | X Walk 2 Slope (%)          | N/A  |  |  |
|                                         | X Walk 1 X Slope (%)  | 1.7  |      | X Walk 2 X Slope (%)        | N/A  |  |  |
| N/A                                     | Ramp inside XWalk1?   | N/A  | N/A  | Ramp inside XWalk2?         | N/A  |  |  |
|                                         | Road Slope (%)        | N/A  | N/A  | Clear Space?                | N/A  |  |  |
|                                         | Road X Slope (%)      | N/A  | N/A  | Clear Space to XWalk (in)   | N/A  |  |  |
| N/A                                     | Any Obstructions?     | N/A  | N/A  | Storm Grate/Utility Hazard? | N/A  |  |  |
|                                         | Obstruction Type      |      |      | Storm Grate/Utility Type    |      |  |  |
|                                         |                       | N/A  |      |                             | N/A  |  |  |
|                                         |                       |      | Yes  | Surface Condition? (G/P)    | Good |  |  |
|                                         |                       |      |      |                             |      |  |  |