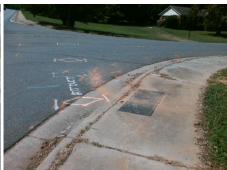

## **Access Compliance Report Public Rights-of-Way** (Curb Ramps)

Intersection ID: 14628 Main Street: ALBEMARLE\_RD Cross Street: ALMOND\_RD Location: **Overall Compliance: No** Severity Score: 21.25 ADA ID: CCD886332152 Ramp Type: Perp Initial Pass/Fail: Fail

| Total Cost: | \$<br>1850.00 |
|-------------|---------------|

| Field Measurements/Component Compliance |                       |      |      |                             |      |  |  |
|-----------------------------------------|-----------------------|------|------|-----------------------------|------|--|--|
| Comp                                    | liance Description    | Data | Comp | liance Description          | Data |  |  |
| N/A                                     | Ramp Length (in)      | 59.0 | No   | Ramp Slope (%)              | 9.9  |  |  |
| No                                      | Ramp Width (in)       | 43.0 | Yes  | Ramp XSlope (%)             | 0.3  |  |  |
| N/A                                     | Flare Type LT         | N/A  | N/A  | Flare Type RT               | N/A  |  |  |
| N/A                                     | Flare Slope LT (%)    | N/A  | N/A  | Flare Slope RT (%)          | N/A  |  |  |
| N/A                                     | Flare Traversable LT? | N/A  | N/A  | Flare Traversable RT?       | N/A  |  |  |
| N/A                                     | Landing Length (in)   | N/A  | N/A  | DWS Provided?               | N/A  |  |  |
| N/A                                     | Landing Width (in)    | N/A  | N/A  | DWS Contrast?               | N/A  |  |  |
| N/A                                     | Landing Slope (%)     | N/A  | N/A  | DWS Length (in)             | N/A  |  |  |
| N/A                                     | Landing X Slope (%)   | N/A  | N/A  | DWS Full Width?             | N/A  |  |  |
| N/A                                     | Landing Curb? (Y/N)   | N/A  | N/A  | DWS Offset (in)             | N/A  |  |  |
| N/A                                     | Shared Landing?       | N/A  |      |                             |      |  |  |
| N/A                                     | Gutter Ponding?       | N/A  | N/A  | Gutter Slope (%)            | N/A  |  |  |
| N/A                                     | Gutter Lip Ht (in)    | N/A  | N/A  | Gutter X Slope (%)          | N/A  |  |  |
| N/A                                     | Painted X Walk1?      | No   | N/A  | Painted X Walk2?            | N/A  |  |  |
|                                         | X Walk 1 Direction    | To W |      | X Walk 2 Direction          | N/A  |  |  |
| N/A                                     | X Walk 1 Width (in)   | N/A  | N/A  | X Walk 2 Width (in)         | N/A  |  |  |
|                                         | X Walk 1 Slope (%)    | 5.4  |      | X Walk 2 Slope (%)          | N/A  |  |  |
|                                         | X Walk 1 X Slope (%)  | 1.7  |      | X Walk 2 X Slope (%)        | N/A  |  |  |
| N/A                                     | Ramp inside XWalk1?   | N/A  | N/A  | Ramp inside XWalk2?         | N/A  |  |  |
|                                         | Road Slope (%)        | N/A  | N/A  | Clear Space?                | N/A  |  |  |
|                                         | Road X Slope (%)      | N/A  | N/A  | Clear Space to XWalk (in)   | N/A  |  |  |
| N/A                                     | Any Obstructions?     | N/A  | N/A  | Storm Grate/Utility Hazard? | N/A  |  |  |
|                                         | Obstruction Type      |      |      | Storm Grate/Utility Type    |      |  |  |
|                                         |                       | N/A  |      |                             | N/A  |  |  |
|                                         |                       |      | Yes  | Surface Condition? (G/P)    | Good |  |  |
|                                         |                       |      |      |                             |      |  |  |