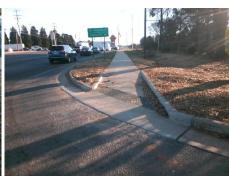

## Access Compliance Report Public Rights-of-Way (Curb Ramps)

Intersection ID: 5574 Main Street: BANNER\_ELK\_DR Cross Street: SUNSET\_RD Location: SE

ADA ID: CCD94E28F8D5 Ramp Type: Directional1 Initial Pass/Fail: Pass Overall Compliance: No Severity Score: 7.5

Remove & Replace Entire Ramp.
Grind Gutter Lip.

Yes

Yes

Yes

N/A

Surveyor Notes:

N/A

N/A

Yes

Yes

Yes

Yes

Yes

Yes

Total Cost: \$ 1800.00

| Field Measurements/Component Compliance |                       |       |                        |                             |      |
|-----------------------------------------|-----------------------|-------|------------------------|-----------------------------|------|
| Compliance Description                  |                       | Data  | Compliance Description |                             | Data |
| N/A                                     | Ramp Length (in)      | 133.0 | No                     | Grade Break?                | No   |
| Yes                                     | Ramp Width (in)       | 69.0  | N/A                    | Grade Break Slope (%)       | N/A  |
| Yes                                     | Ramp Slope (%)        | 7.6   | N/A                    | Grade Break XSlope (%)      | N/A  |
| Yes                                     | Ramp XSlope (%)       | 1.3   |                        |                             |      |
| Yes                                     | Flare Type LT         | N/A   | Yes                    | Flare Type RT               | N/A  |
| N/A                                     | Flare Slope LT (%)    | N/A   | N/A                    | Flare Slope RT (%)          | N/A  |
| N/A                                     | Flare Traversable LT? | No    | N/A                    | Flare Traversable RT?       | No   |
| Yes                                     | Landing Length (in)   | 59.0  | Yes                    | DWS Provided?               | Yes  |
| Yes                                     | Landing Width (in)    | 72.0  | Yes                    | DWS Contrast?               | Yes  |
| Yes                                     | Landing Slope (%)     | 0.7   | Yes                    | DWS Length (in)             | 24.0 |
| Yes                                     | Landing X Slope (%)   | 0.9   | Yes                    | DWS Full Width?             | Yes  |
| N/A                                     | Landing Curb? (Y/N)   | N/A   | Yes                    | DWS Offset LT (in)          | 0.0  |
| N/A                                     | Shared Landing?       | No    | Yes                    | DWS Offset RT (in)          | 0.0  |
| Yes                                     | Gutter Ponding?       | No    | Yes                    | Gutter Slope (%)            | 0.1  |
| No                                      | Gutter Lip Ht (in)    | 0.5   | Yes                    | Gutter X Slope (%)          | 0.8  |
| N/A                                     | Painted X Walk1?      | No    |                        | Road Slope (%)              | 2.2  |
|                                         | X Walk 1 Direction    | To W  |                        | Road X Slope (%)            | 3.7  |
|                                         | X Walk 1 Width (in)   | N/A   |                        | Clear Space?                | Yes  |
|                                         | X Walk 1 Slope (%)    | 2.2   | N/A                    | Clear Space to XWalk (in)   | N/A  |
|                                         | X Walk 1 X Slope (%)  | 3.7   | Yes                    | Storm Grate/Utility Hazard? | No   |
| N/A                                     | Ramp inside XWalk1?   | N/A   |                        | Storm Grate/Utility Type    |      |
| Yes                                     | Any Obstructions?     | No    |                        |                             | N/A  |
|                                         | Obstruction Type      |       | Yes                    | Surface Condition? (G/P)    | Good |
|                                         |                       | N/A   | Yes                    | Curb Slope (%)              | 0.2  |
|                                         |                       |       |                        |                             |      |