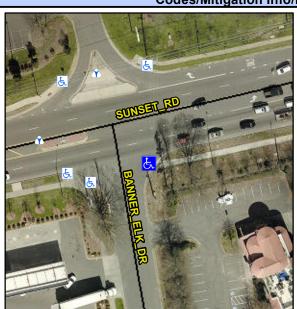

## Access Compliance Report Public Rights-of-Way (Curb Ramps)

Intersection ID: 5574 Main Street: BANNER\_ELK\_DR Cross Street: SUNSET\_RD Location: SE

ADA ID: CCD94E28F8D5 Ramp Type: Directional1 Initial Pass/Fail: Pass Overall Compliance: No Severity Score: 7.5