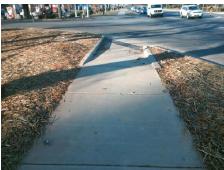

## Access Compliance Report Public Rights-of-Way (Curb Ramps)

Intersection ID: 5574 Main Street: BANNER\_ELK\_DR Cross Street: SUNSET\_RD Location: SE

ADA ID: CCD94E28F8D5 Ramp Type: Directional1 Initial Pass/Fail: Pass Overall Compliance: No Severity Score: 7.5

Remove & Replace Entire Ramp.
Grind Gutter Lip.

Yes

Yes

Yes

N/A

Surveyor Notes:

N/A

N/A

Yes

Yes

Yes

Yes

Yes

Yes

Total Cost: \$ 1800.00

| Field Measurements/Component Compliance |                       |       |                        |                             |      |
|-----------------------------------------|-----------------------|-------|------------------------|-----------------------------|------|
| Compliance Description                  |                       | Data  | Compliance Description |                             | Data |
| N/A                                     | Ramp Length (in)      | 133.0 | No                     | Grade Break?                | No   |
| Yes                                     | Ramp Width (in)       | 69.0  | N/A                    | Grade Break Slope (%)       | N/A  |
| Yes                                     | Ramp Slope (%)        | 7.6   | N/A                    | Grade Break XSlope (%)      | N/A  |
| Yes                                     | Ramp XSlope (%)       | 1.3   |                        |                             |      |
| Yes                                     | Flare Type LT         | N/A   | Yes                    | Flare Type RT               | N/A  |
| N/A                                     | Flare Slope LT (%)    | N/A   | N/A                    | Flare Slope RT (%)          | N/A  |
| N/A                                     | Flare Traversable LT? | No    | N/A                    | Flare Traversable RT?       | No   |
| Yes                                     | Landing Length (in)   | 59.0  | Yes                    | DWS Provided?               | Yes  |
| Yes                                     | Landing Width (in)    | 72.0  | Yes                    | DWS Contrast?               | Yes  |
| Yes                                     | Landing Slope (%)     | 0.7   | Yes                    | DWS Length (in)             | 24.0 |
| Yes                                     | Landing X Slope (%)   | 0.9   | Yes                    | DWS Full Width?             | Yes  |
| N/A                                     | Landing Curb? (Y/N)   | N/A   | Yes                    | DWS Offset LT (in)          | 0.0  |
| N/A                                     | Shared Landing?       | No    | Yes                    | DWS Offset RT (in)          | 0.0  |
| Yes                                     | Gutter Ponding?       | No    | Yes                    | Gutter Slope (%)            | 0.1  |
| No                                      | Gutter Lip Ht (in)    | 0.5   | Yes                    | Gutter X Slope (%)          | 0.8  |
| N/A                                     | Painted X Walk1?      | No    |                        | Road Slope (%)              | 2.2  |
|                                         | X Walk 1 Direction    | To W  |                        | Road X Slope (%)            | 3.7  |
|                                         | X Walk 1 Width (in)   | N/A   |                        | Clear Space?                | Yes  |
|                                         | X Walk 1 Slope (%)    | 2.2   | N/A                    | Clear Space to XWalk (in)   | N/A  |
|                                         | X Walk 1 X Slope (%)  | 3.7   | Yes                    | Storm Grate/Utility Hazard? | No   |
| N/A                                     | Ramp inside XWalk1?   | N/A   |                        | Storm Grate/Utility Type    |      |
| Yes                                     | Any Obstructions?     | No    |                        |                             | N/A  |
|                                         | Obstruction Type      |       | Yes                    | Surface Condition? (G/P)    | Good |
|                                         |                       | N/A   | Yes                    | Curb Slope (%)              | 0.2  |
|                                         |                       |       |                        |                             |      |