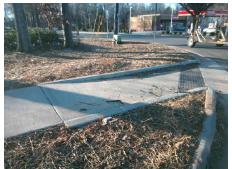

## Access Compliance Report Public Rights-of-Way (Curb Ramps)

Intersection ID: 5574 Main Street: BANNER\_ELK\_DR Cross Street: SUNSET\_RD Location: SE

ADA ID: CCD94E28F8D5 Ramp Type: Directional1 Initial Pass/Fail: Pass Overall Compliance: No Severity Score: 7.5

Remove & Replace Entire Ramp.
Grind Gutter Lip.

Yes

Yes

Yes

N/A

Surveyor Notes:

N/A

N/A

Yes

Yes

Yes

Yes

Yes

Yes

Total Cost: \$ 1800.00

| Field Measurements/Component Compliance |                       |       |                        |                             |      |
|-----------------------------------------|-----------------------|-------|------------------------|-----------------------------|------|
| Compliance Description                  |                       | Data  | Compliance Description |                             | Data |
| N/A                                     | Ramp Length (in)      | 133.0 | No                     | Grade Break?                | No   |
| Yes                                     | Ramp Width (in)       | 69.0  | N/A                    | Grade Break Slope (%)       | N/A  |
| Yes                                     | Ramp Slope (%)        | 7.6   | N/A                    | Grade Break XSlope (%)      | N/A  |
| Yes                                     | Ramp XSlope (%)       | 1.3   |                        |                             |      |
| Yes                                     | Flare Type LT         | N/A   | Yes                    | Flare Type RT               | N/A  |
| N/A                                     | Flare Slope LT (%)    | N/A   | N/A                    | Flare Slope RT (%)          | N/A  |
| N/A                                     | Flare Traversable LT? | No    | N/A                    | Flare Traversable RT?       | No   |
| Yes                                     | Landing Length (in)   | 59.0  | Yes                    | DWS Provided?               | Yes  |
| Yes                                     | Landing Width (in)    | 72.0  | Yes                    | DWS Contrast?               | Yes  |
| Yes                                     | Landing Slope (%)     | 0.7   | Yes                    | DWS Length (in)             | 24.0 |
| Yes                                     | Landing X Slope (%)   | 0.9   | Yes                    | DWS Full Width?             | Yes  |
| N/A                                     | Landing Curb? (Y/N)   | N/A   | Yes                    | DWS Offset LT (in)          | 0.0  |
| N/A                                     | Shared Landing?       | No    | Yes                    | DWS Offset RT (in)          | 0.0  |
| Yes                                     | Gutter Ponding?       | No    | Yes                    | Gutter Slope (%)            | 0.1  |
| No                                      | Gutter Lip Ht (in)    | 0.5   | Yes                    | Gutter X Slope (%)          | 0.8  |
| N/A                                     | Painted X Walk1?      | No    |                        | Road Slope (%)              | 2.2  |
|                                         | X Walk 1 Direction    | To W  |                        | Road X Slope (%)            | 3.7  |
|                                         | X Walk 1 Width (in)   | N/A   |                        | Clear Space?                | Yes  |
|                                         | X Walk 1 Slope (%)    | 2.2   | N/A                    | Clear Space to XWalk (in)   | N/A  |
|                                         | X Walk 1 X Slope (%)  | 3.7   | Yes                    | Storm Grate/Utility Hazard? | No   |
| N/A                                     | Ramp inside XWalk1?   | N/A   |                        | Storm Grate/Utility Type    |      |
| Yes                                     | Any Obstructions?     | No    |                        |                             | N/A  |
|                                         | Obstruction Type      |       | Yes                    | Surface Condition? (G/P)    | Good |
|                                         |                       | N/A   | Yes                    | Curb Slope (%)              | 0.2  |
|                                         |                       |       |                        |                             |      |