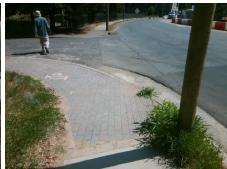

Intersection ID: 10040544Main Street: W\_6TH\_STCross Street: N/ALocation: NWADA ID: CCDCEC93AFB6Ramp Type: ParaDiagInitial Pass/Fail: FailOverall Compliance: NoSeverity Score: 25

Compliance Description

## Field Measurements/Component Compliance

54.0 N/A

Data Compliance Description

Ramp Length RT (in)

Street 1 Name W 6TH ST
Stop Condition-Street 1 None
Street 2 Name ENTRANCE
Stop Condition-Street 2 None

Remove & Replace Curb Ramp With Two New Directional Ramps or Equivalent.