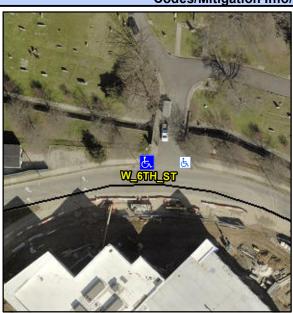

Intersection ID: 10040544Main Street: W\_6TH\_STCross Street: N/ALocation: NWADA ID: CCDCEC93AFB6Ramp Type: ParaDiagInitial Pass/Fail: FailOverall Compliance: NoSeverity Score: 25

Compliance Description

## Field Measurements/Component Compliance

54.0 N/A

Data Compliance Description

Ramp Length RT (in)

Street 1 Name W 6TH ST
Stop Condition-Street 1 None
Street 2 Name ENTRANCE
Stop Condition-Street 2 None

Remove & Replace Curb Ramp With Two New Directional Ramps or Equivalent.