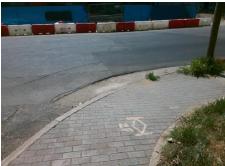

Intersection ID: 10040544Main Street: W\_6TH\_STCross Street: N/ALocation: NWADA ID: CCDCEC93AFB6Ramp Type: ParaDiagInitial Pass/Fail: FailOverall Compliance: NoSeverity Score: 25

Compliance Description

## Field Measurements/Component Compliance

54.0 N/A

Data Compliance Description

Ramp Length RT (in)

Street 1 Name W 6TH ST
Stop Condition-Street 1 None
Street 2 Name ENTRANCE
Stop Condition-Street 2 None

Remove & Replace Curb Ramp With Two New Directional Ramps or Equivalent.