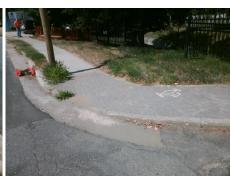

Intersection ID: 10040544Main Street: W\_6TH\_STCross Street: N/ALocation: NWADA ID: CCDCEC93AFB6Ramp Type: ParaDiagInitial Pass/Fail: FailOverall Compliance: NoSeverity Score: 25

Compliance Description

## Field Measurements/Component Compliance

54.0 N/A

Data Compliance Description

Ramp Length RT (in)

Street 1 Name W 6TH ST
Stop Condition-Street 1 None
Street 2 Name ENTRANCE
Stop Condition-Street 2 None

Remove & Replace Curb Ramp With Two New Directional Ramps or Equivalent.