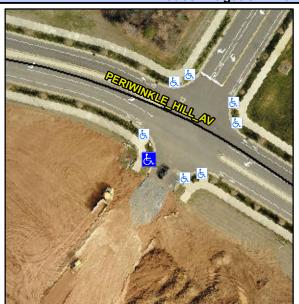

## Access Compliance Report Public Rights-of-Way (Curb Ramps)

Intersection ID: N/AMain Street:PERIWINKLE\_HILL\_CTCross Street: N/AN/ALocation:WADA ID: CCDFB8D68C81Ramp Type:PerpInitial Pass/Fail:PassOverall Compliance:NoSeverity Score:0

## Field Measurements/Component Compliance

|                         | N. A. A. |
|-------------------------|----------|
| Street 1 Name           | N/A      |
| Stop Condition-Street 2 | None     |
| Street 2 Name           | N/A      |
| Stop Condition-Street 1 | N/A      |