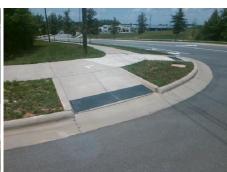

|    | Ro |
|----|----|
| 02 |    |

Total Cost:

1850.00

| Compl                                | iance Description     | Data  | Compl | iance   | Description             | Data |
|--------------------------------------|-----------------------|-------|-------|---------|-------------------------|------|
| N/A                                  | Ramp Length (in)      | 99.0  | Yes   | Ramp    | Slope (%)               | 8.0  |
| Yes                                  | Ramp Width (in)       | 91.0  | Yes   | Ram     | XSlope (%)              | 0.3  |
| Yes Flare Type LCurbed_NoWalkSurface |                       | Yes   | Flare | Type RT | N/A                     |      |
| Yes                                  | Flare Slope LT (%)    | N/A   | N/A   | Flare   | Slope RT (%)            | N/A  |
| N/A                                  | Flare Traversable LT? | No    | N/A   | Flare   | Traversable RT?         | No   |
| Yes                                  | Landing Length (in)   | 96.0  | Yes   | DWS     | Provided?               | Yes  |
| Yes                                  | Landing Width (in)    | 64.0  | Yes   | DWS     | Contrast?               | Yes  |
| Yes                                  | Landing Slope (%)     | 1.6   | Yes   | DWS     | Length (in)             | 24.0 |
| Yes                                  | Landing X Slope (%)   | 1.0   | Yes   | DWS     | Full Width?             | Yes  |
| N/A                                  | Landing Curb? (Y/N)   | No    | No    | DWS     | Offset (in)             | 3.0  |
| N/A                                  | Shared Landing?       | No    |       |         |                         |      |
| Yes                                  | Gutter Ponding?       | No    | Yes   | Gutte   | r Slope (%)             | 0.6  |
| Yes                                  | Gutter Lip Ht (in)    | 0.0   | Yes   | Gutte   | er X Slope (%)          | 0.7  |
| N/A                                  | Painted X Walk1?      | No    | N/A   | Paint   | ed X Walk2?             | N/A  |
|                                      | X Walk 1 Direction    | To SE |       | X Wa    | lk 2 Direction          | N/A  |
| N/A                                  | X Walk 1 Width (in)   | N/A   | N/A   | X Wa    | lk 2 Width (in)         | N/A  |
|                                      | X Walk 1 Slope (%)    | 7.0   |       | X Wa    | lk 2 Slope (%)          | N/A  |
|                                      | X Walk 1 X Slope (%)  | 3.4   |       | X Wa    | lk 2 X Slope (%)        | N/A  |
| N/A                                  | Ramp inside XWalk1?   | N/A   | N/A   | Ram     | inside XWalk2?          | N/A  |
|                                      | Road Slope (%)        | N/A   | N/A   | Clear   | Space?                  | Yes  |
|                                      | Road X Slope (%)      | N/A   | N/A   | Clear   | Space to XWalk (in)     | N/A  |
| Yes                                  | Any Obstructions?     | No    | Yes   | Storn   | n Grate/Utility Hazard? | No   |
|                                      | Obstruction Type      |       |       | Storn   | n Grate/Utility Type    |      |
|                                      |                       | N/A   |       |         |                         | N/A  |
|                                      |                       |       | Yes   | Surfa   | ce Condition? (G/P)     | Good |
| · ·                                  | 4 4                   |       |       |         |                         |      |