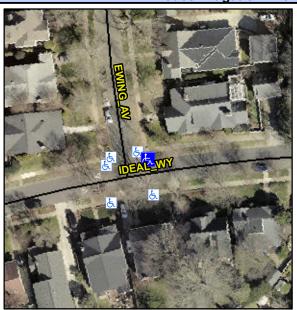

N/A

N/A

N/A Yes

N/A

No

N/A

Good

Intersection ID: 15162Main Street:EWING\_AVCross Street:IDEAL\_WYLocation:NEADA ID: CCE0E82A0918Ramp Type:PerpInitial Pass/Fail:PassOverall Compliance:NoSeverity Score:25.25

Ramp Slope (%)

Ramp XSlope (%)

| Street 1 Name           | IDEAL WY |
|-------------------------|----------|
| Stop Condition-Street 2 | None     |
| Street 2 Name           | N/A      |
| Stop Condition-Street 1 | N/A      |