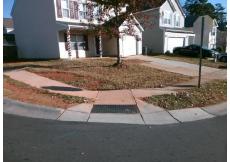

## Access Compliance Report Public Rights-of-Way (Curb Ramps)

Intersection ID: 45154 Main Street: REID\_OAKS\_DR Cross Street: MAGNASCO\_LN Location: NE

ADA ID: CCE4EAC4709C Ramp Type: PerpDiag Initial Pass/Fail: Fail Overall Compliance: No Severity Score: 12.5

Surveyor Notes:

N/A

PROW/ADA:

R304.5.3

Total Cost: \$ 3200.00

| Compliance Description |                       | Data | Comp | liance Description          | Data |
|------------------------|-----------------------|------|------|-----------------------------|------|
| N/A                    | Ramp Length (in)      | 47.5 | Yes  | Ramp Slope (%)              | 7.3  |
| Yes                    | Ramp Width (in)       | 48.0 | No   | Ramp XSlope (%)             | 6.6  |
| N/A                    | Flare Type LT         | N/A  | N/A  | Flare Type RT               | N/A  |
| N/A                    | Flare Slope LT (%)    | N/A  | N/A  | Flare Slope RT (%)          | N/A  |
| N/A                    | Flare Traversable LT? | N/A  | N/A  | Flare Traversable RT?       | N/A  |
| N/A                    | Landing Length (in)   | N/A  | N/A  | DWS Provided?               | N/A  |
| N/A                    | Landing Width (in)    | N/A  | N/A  | DWS Contrast?               | N/A  |
| N/A                    | Landing Slope (%)     | N/A  | N/A  | DWS Length (in)             | N/A  |
| N/A                    | Landing X Slope (%)   | N/A  | N/A  | DWS Full Width?             | N/A  |
| N/A                    | Landing Curb? (Y/N)   | N/A  | N/A  | DWS Offset (in)             | N/A  |
| N/A                    | Shared Landing?       | N/A  |      |                             |      |
| N/A                    | Gutter Ponding?       | N/A  | N/A  | Gutter Slope (%)            | N/A  |
| N/A                    | Gutter Lip Ht (in)    | N/A  | N/A  | Gutter X Slope (%)          | N/A  |
| N/A                    | Painted X Walk1?      | No   | N/A  | Painted X Walk2?            | No   |
|                        | X Walk 1 Direction    | To W |      | X Walk 2 Direction          | To S |
| N/A                    | X Walk 1 Width (in)   | N/A  | N/A  | X Walk 2 Width (in)         | N/A  |
|                        | X Walk 1 Slope (%)    | 5.1  |      | X Walk 2 Slope (%)          | 2.0  |
|                        | X Walk 1 X Slope (%)  | 5.8  |      | X Walk 2 X Slope (%)        | 5.2  |
| N/A                    | Ramp inside XWalk1?   | N/A  | N/A  | Ramp inside XWalk2?         | N/A  |
|                        | Road Slope (%)        | 7.8  | N/A  | Clear Space?                | N/A  |
|                        | Road X Slope (%)      | 2.8  | N/A  | Clear Space to XWalk (in)   | N/A  |
| N/A                    | Any Obstructions?     | N/A  | N/A  | Storm Grate/Utility Hazard? | N/A  |
|                        | Obstruction Type      |      |      | Storm Grate/Utility Type    |      |
|                        |                       | N/A  |      |                             | N/A  |
|                        |                       |      | Yes  | Surface Condition? (G/P)    | Good |