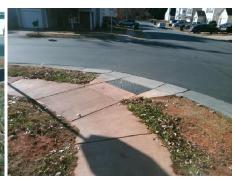

## Access Compliance Report Public Rights-of-Way (Curb Ramps)

Intersection ID: 45154 Main Street: REID\_OAKS\_DR Cross Street: MAGNASCO\_LN Location: NE

ADA ID: CCE4EAC4709C Ramp Type: PerpDiag Initial Pass/Fail: Fail Overall Compliance: No Severity Score: 12.5

Surveyor Notes:

N/A

PROW/ADA:

R304.5.3

Total Cost: \$ 3200.00

| Compliance Description |                       | Data | Comp | liance Description          | Data |
|------------------------|-----------------------|------|------|-----------------------------|------|
| N/A                    | Ramp Length (in)      | 47.5 | Yes  | Ramp Slope (%)              | 7.3  |
| Yes                    | Ramp Width (in)       | 48.0 | No   | Ramp XSlope (%)             | 6.6  |
| N/A                    | Flare Type LT         | N/A  | N/A  | Flare Type RT               | N/A  |
| N/A                    | Flare Slope LT (%)    | N/A  | N/A  | Flare Slope RT (%)          | N/A  |
| N/A                    | Flare Traversable LT? | N/A  | N/A  | Flare Traversable RT?       | N/A  |
| N/A                    | Landing Length (in)   | N/A  | N/A  | DWS Provided?               | N/A  |
| N/A                    | Landing Width (in)    | N/A  | N/A  | DWS Contrast?               | N/A  |
| N/A                    | Landing Slope (%)     | N/A  | N/A  | DWS Length (in)             | N/A  |
| N/A                    | Landing X Slope (%)   | N/A  | N/A  | DWS Full Width?             | N/A  |
| N/A                    | Landing Curb? (Y/N)   | N/A  | N/A  | DWS Offset (in)             | N/A  |
| N/A                    | Shared Landing?       | N/A  |      |                             |      |
| N/A                    | Gutter Ponding?       | N/A  | N/A  | Gutter Slope (%)            | N/A  |
| N/A                    | Gutter Lip Ht (in)    | N/A  | N/A  | Gutter X Slope (%)          | N/A  |
| N/A                    | Painted X Walk1?      | No   | N/A  | Painted X Walk2?            | No   |
|                        | X Walk 1 Direction    | To W |      | X Walk 2 Direction          | To S |
| N/A                    | X Walk 1 Width (in)   | N/A  | N/A  | X Walk 2 Width (in)         | N/A  |
|                        | X Walk 1 Slope (%)    | 5.1  |      | X Walk 2 Slope (%)          | 2.0  |
|                        | X Walk 1 X Slope (%)  | 5.8  |      | X Walk 2 X Slope (%)        | 5.2  |
| N/A                    | Ramp inside XWalk1?   | N/A  | N/A  | Ramp inside XWalk2?         | N/A  |
|                        | Road Slope (%)        | 7.8  | N/A  | Clear Space?                | N/A  |
|                        | Road X Slope (%)      | 2.8  | N/A  | Clear Space to XWalk (in)   | N/A  |
| N/A                    | Any Obstructions?     | N/A  | N/A  | Storm Grate/Utility Hazard? | N/A  |
|                        | Obstruction Type      |      |      | Storm Grate/Utility Type    |      |
|                        |                       | N/A  |      |                             | N/A  |
|                        |                       |      | Yes  | Surface Condition? (G/P)    | Good |