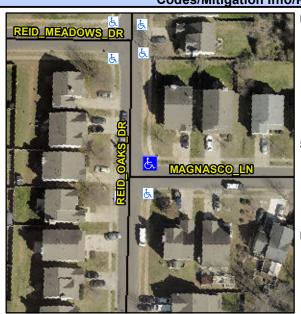

## Access Compliance Report Public Rights-of-Way (Curb Ramps)

Intersection ID: 45154 Main Street: REID\_OAKS\_DR Cross Street: MAGNASCO\_LN Location: NE

ADA ID: CCE4EAC4709C Ramp Type: PerpDiag Initial Pass/Fail: Fail Overall Compliance: No Severity Score: 12.5

## Field Measurements/Component Compliance

Street 1 Name
Stop Condition-Street 2
Street 2 Name
Stop Condition-Street 1

REID OAKS DR None MAGNASCO LN StopSign Possible Solutions:

Remove & Replace Curb Ramp With Two New Directional Ramps or Equivalent.