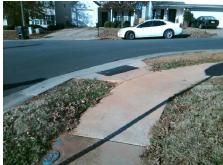

## Access Compliance Report Public Rights-of-Way (Curb Ramps)

Intersection ID: 45154 Main Street: REID\_OAKS\_DR Cross Street: MAGNASCO\_LN Location: NE

ADA ID: CCE4EAC4709C Ramp Type: PerpDiag Initial Pass/Fail: Fail Overall Compliance: No Severity Score: 12.5

Surveyor Notes:

N/A

PROW/ADA:

R304.5.3

Total Cost: \$ 3200.00

| Compliance Description |                       | Data | Comp | liance Description          | Data |
|------------------------|-----------------------|------|------|-----------------------------|------|
| N/A                    | Ramp Length (in)      | 47.5 | Yes  | Ramp Slope (%)              | 7.3  |
| Yes                    | Ramp Width (in)       | 48.0 | No   | Ramp XSlope (%)             | 6.6  |
| N/A                    | Flare Type LT         | N/A  | N/A  | Flare Type RT               | N/A  |
| N/A                    | Flare Slope LT (%)    | N/A  | N/A  | Flare Slope RT (%)          | N/A  |
| N/A                    | Flare Traversable LT? | N/A  | N/A  | Flare Traversable RT?       | N/A  |
| N/A                    | Landing Length (in)   | N/A  | N/A  | DWS Provided?               | N/A  |
| N/A                    | Landing Width (in)    | N/A  | N/A  | DWS Contrast?               | N/A  |
| N/A                    | Landing Slope (%)     | N/A  | N/A  | DWS Length (in)             | N/A  |
| N/A                    | Landing X Slope (%)   | N/A  | N/A  | DWS Full Width?             | N/A  |
| N/A                    | Landing Curb? (Y/N)   | N/A  | N/A  | DWS Offset (in)             | N/A  |
| N/A                    | Shared Landing?       | N/A  |      |                             |      |
| N/A                    | Gutter Ponding?       | N/A  | N/A  | Gutter Slope (%)            | N/A  |
| N/A                    | Gutter Lip Ht (in)    | N/A  | N/A  | Gutter X Slope (%)          | N/A  |
| N/A                    | Painted X Walk1?      | No   | N/A  | Painted X Walk2?            | No   |
|                        | X Walk 1 Direction    | To W |      | X Walk 2 Direction          | To S |
| N/A                    | X Walk 1 Width (in)   | N/A  | N/A  | X Walk 2 Width (in)         | N/A  |
|                        | X Walk 1 Slope (%)    | 5.1  |      | X Walk 2 Slope (%)          | 2.0  |
|                        | X Walk 1 X Slope (%)  | 5.8  |      | X Walk 2 X Slope (%)        | 5.2  |
| N/A                    | Ramp inside XWalk1?   | N/A  | N/A  | Ramp inside XWalk2?         | N/A  |
|                        | Road Slope (%)        | 7.8  | N/A  | Clear Space?                | N/A  |
|                        | Road X Slope (%)      | 2.8  | N/A  | Clear Space to XWalk (in)   | N/A  |
| N/A                    | Any Obstructions?     | N/A  | N/A  | Storm Grate/Utility Hazard? | N/A  |
|                        | Obstruction Type      |      |      | Storm Grate/Utility Type    |      |
|                        |                       | N/A  |      |                             | N/A  |
|                        |                       |      | Yes  | Surface Condition? (G/P)    | Good |