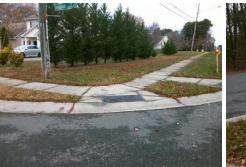

## Access Compliance Report Public Rights-of-Way (Curb Ramps)

| Intersection ID: 28695                                                                                          | ion ID: 28695 Main Street: OLD_LITTLE_ROCK_RD |                             |         |                                                | Cross Street: WESBROOK_DR |      |                               |                             | N/A |
|-----------------------------------------------------------------------------------------------------------------|-----------------------------------------------|-----------------------------|---------|------------------------------------------------|---------------------------|------|-------------------------------|-----------------------------|-----|
| ADA ID: CCE6FB0BB7E2                                                                                            | D: CCE6FB0BB7E2 Ramp Type: Perp               |                             |         | Initial Pass/Fail: Fail Overall Compliance: No |                           |      |                               | o Severity Score:           | 10  |
| Codes/Mitigation Info/Possible Solution                                                                         |                                               |                             |         | Field Measurements/Component Compliance        |                           |      |                               |                             |     |
|                                                                                                                 |                                               | Possible Solutions:         |         | Compliance Description Da                      |                           |      | a Compliance Description Data |                             |     |
|                                                                                                                 |                                               | Remove & Replace Entire Ra  | amp.    | N/A                                            | Ramp Length (in)          | 25.0 | Yes                           | Ramp Slope (%)              | 6.3 |
|                                                                                                                 | 1 1 200                                       |                             | •       | No                                             | Ramp Width (in)           | 47.5 | No                            | Ramp XSlope (%)             | 3.4 |
|                                                                                                                 |                                               | •                           |         | N/A                                            | Flare Type LT             | N/A  | N/A                           | Flare Type RT               | N/A |
|                                                                                                                 | 11111                                         |                             |         | N/A                                            | Flare Slope LT (%)        | N/A  | N/A                           | Flare Slope RT (%)          | N/A |
|                                                                                                                 |                                               |                             |         | N/A                                            | Flare Traversable LT?     | N/A  | N/A                           | Flare Traversable RT?       | N/A |
|                                                                                                                 | A TRA                                         |                             |         | N/A                                            | Landing Length (in)       | N/A  | N/A                           | DWS Provided?               | N/A |
| WESEROOK DR 6. T                                                                                                | RE                                            | Surveyor Notes:             |         | N/A                                            | Landing Width (in)        | N/A  | N/A                           | DWS Contrast?               | N/A |
|                                                                                                                 |                                               | N/A                         |         | N/A                                            | Landing Slope (%)         | N/A  | N/A                           | DWS Length (in)             | N/A |
|                                                                                                                 |                                               |                             |         | N/A                                            | Landing X Slope (%)       | N/A  | N/A                           | DWS Full Width?             | N/A |
| and the second second                                                                                           | A Cash -                                      |                             |         | N/A                                            | Landing Curb? (Y/N)       | N/A  | N/A                           | DWS Offset (in)             | N/A |
|                                                                                                                 | I tale to the second                          |                             |         | N/A                                            | Shared Landing?           | N/A  |                               |                             |     |
| Star The August 7                                                                                               | 11/2 PAR                                      | PROW/ADA:                   |         | N/A                                            | Gutter Ponding?           | N/A  | N/A                           | Gutter Slope (%)            | N/A |
| All a start and a start and a start and a start | A second second                               | Not Found, R304.5.1, R304.5 | 5.3     | N/A                                            | Gutter Lip Ht (in)        | N/A  | N/A                           | Gutter X Slope (%)          | N/A |
| NAGE V                                                                                                          | Comment.                                      | ,,,,,                       |         | N/A                                            | Painted X Walk1?          | No   | N/A                           | Painted X Walk2?            | N/A |
| A A A A A A A A A A A A A A A A A A A                                                                           | A State of the                                |                             |         |                                                | X Walk 1 Direction        | To S |                               | X Walk 2 Direction          | N/A |
|                                                                                                                 | 1 CELIA                                       |                             |         | N/A                                            | X Walk 1 Width (in)       | N/A  | N/A                           | X Walk 2 Width (in)         | N/A |
| Street 1 Name                                                                                                   | WESTBROOK DR                                  | _                           |         |                                                | X Walk 1 Slope (%)        | 2.4  |                               | X Walk 2 Slope (%)          | N/A |
| Stop Condition-Street 2                                                                                         | None                                          |                             |         |                                                | X Walk 1 X Slope (%)      | 3.1  |                               | X Walk 2 X Slope (%)        | N/A |
| Street 2 Name                                                                                                   | N/A                                           |                             |         | N/A                                            | Ramp inside XWalk1?       | N/A  | N/A                           | Ramp inside XWalk2?         | N/A |
| Stop Condition-Street 1                                                                                         | N/A                                           |                             |         |                                                | Road Slope (%)            | 3.1  | N/A                           | Clear Space?                | N/A |
|                                                                                                                 |                                               |                             |         |                                                | Road X Slope (%)          | 2.4  | N/A                           | Clear Space to XWalk (in)   | N/A |
|                                                                                                                 |                                               |                             |         | N/A                                            | Any Obstructions?         | N/A  | N/A                           | Storm Grate/Utility Hazard? | N/A |
|                                                                                                                 |                                               | Total Cost: \$              | 1850.00 |                                                | Obstruction Type          |      |                               | Storm Grate/Utility Type    |     |
|                                                                                                                 |                                               |                             |         |                                                |                           | N/A  |                               |                             | N/A |
|                                                                                                                 |                                               |                             |         |                                                |                           |      |                               |                             |     |

Yes Surface Condition? (G/P)

Good