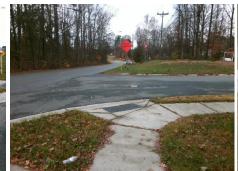

## Access Compliance Report Public Rights-of-Way (Curb Ramps)

| Intersection ID: 28695                                                                                          | ion ID: 28695 Main Street: OLD_LITTLE_ROCK_RD |                             |         |                                                | Cross Street: WESBROOK_DR |      |                               |                             | N/A |
|-----------------------------------------------------------------------------------------------------------------|-----------------------------------------------|-----------------------------|---------|------------------------------------------------|---------------------------|------|-------------------------------|-----------------------------|-----|
| ADA ID: CCE6FB0BB7E2                                                                                            | D: CCE6FB0BB7E2 Ramp Type: Perp               |                             |         | Initial Pass/Fail: Fail Overall Compliance: No |                           |      |                               | o Severity Score:           | 10  |
| Codes/Mitigation Info/Possible Solution                                                                         |                                               |                             |         | Field Measurements/Component Compliance        |                           |      |                               |                             |     |
|                                                                                                                 |                                               | Possible Solutions:         |         | Compliance Description Da                      |                           |      | a Compliance Description Data |                             |     |
|                                                                                                                 |                                               | Remove & Replace Entire Ra  | amp.    | N/A                                            | Ramp Length (in)          | 25.0 | Yes                           | Ramp Slope (%)              | 6.3 |
|                                                                                                                 | 1 1 200                                       |                             | •       | No                                             | Ramp Width (in)           | 47.5 | No                            | Ramp XSlope (%)             | 3.4 |
|                                                                                                                 |                                               | •                           |         | N/A                                            | Flare Type LT             | N/A  | N/A                           | Flare Type RT               | N/A |
|                                                                                                                 | 11111                                         |                             |         | N/A                                            | Flare Slope LT (%)        | N/A  | N/A                           | Flare Slope RT (%)          | N/A |
|                                                                                                                 |                                               |                             |         | N/A                                            | Flare Traversable LT?     | N/A  | N/A                           | Flare Traversable RT?       | N/A |
|                                                                                                                 | A TRA                                         |                             |         | N/A                                            | Landing Length (in)       | N/A  | N/A                           | DWS Provided?               | N/A |
| WESEROOK DR 6. T                                                                                                | RE                                            | Surveyor Notes:             |         | N/A                                            | Landing Width (in)        | N/A  | N/A                           | DWS Contrast?               | N/A |
|                                                                                                                 |                                               | N/A                         |         | N/A                                            | Landing Slope (%)         | N/A  | N/A                           | DWS Length (in)             | N/A |
|                                                                                                                 |                                               |                             |         | N/A                                            | Landing X Slope (%)       | N/A  | N/A                           | DWS Full Width?             | N/A |
| and the second second                                                                                           | A Cash -                                      |                             |         | N/A                                            | Landing Curb? (Y/N)       | N/A  | N/A                           | DWS Offset (in)             | N/A |
|                                                                                                                 | I tale to the second                          |                             |         | N/A                                            | Shared Landing?           | N/A  |                               |                             |     |
| Star The August 7                                                                                               | 11/2 PAR                                      | PROW/ADA:                   |         | N/A                                            | Gutter Ponding?           | N/A  | N/A                           | Gutter Slope (%)            | N/A |
| All a start and a start and a start and a start | A second second                               | Not Found, R304.5.1, R304.5 | 5.3     | N/A                                            | Gutter Lip Ht (in)        | N/A  | N/A                           | Gutter X Slope (%)          | N/A |
| NAGE V                                                                                                          | Comment.                                      | ,,,,,                       |         | N/A                                            | Painted X Walk1?          | No   | N/A                           | Painted X Walk2?            | N/A |
| A A A A A A A A A A A A A A A A A A A                                                                           | A State of the                                |                             |         |                                                | X Walk 1 Direction        | To S |                               | X Walk 2 Direction          | N/A |
|                                                                                                                 | 1 CELIA                                       |                             |         | N/A                                            | X Walk 1 Width (in)       | N/A  | N/A                           | X Walk 2 Width (in)         | N/A |
| Street 1 Name                                                                                                   | WESTBROOK DR                                  | _                           |         |                                                | X Walk 1 Slope (%)        | 2.4  |                               | X Walk 2 Slope (%)          | N/A |
| Stop Condition-Street 2                                                                                         | None                                          |                             |         |                                                | X Walk 1 X Slope (%)      | 3.1  |                               | X Walk 2 X Slope (%)        | N/A |
| Street 2 Name                                                                                                   | N/A                                           |                             |         | N/A                                            | Ramp inside XWalk1?       | N/A  | N/A                           | Ramp inside XWalk2?         | N/A |
| Stop Condition-Street 1                                                                                         | N/A                                           |                             |         |                                                | Road Slope (%)            | 3.1  | N/A                           | Clear Space?                | N/A |
|                                                                                                                 |                                               |                             |         |                                                | Road X Slope (%)          | 2.4  | N/A                           | Clear Space to XWalk (in)   | N/A |
|                                                                                                                 |                                               |                             |         | N/A                                            | Any Obstructions?         | N/A  | N/A                           | Storm Grate/Utility Hazard? | N/A |
|                                                                                                                 |                                               | Total Cost: \$              | 1850.00 |                                                | Obstruction Type          |      |                               | Storm Grate/Utility Type    |     |
|                                                                                                                 |                                               |                             |         |                                                |                           | N/A  |                               |                             | N/A |
|                                                                                                                 |                                               |                             |         |                                                |                           |      |                               |                             |     |

Yes Surface Condition? (G/P)

Good