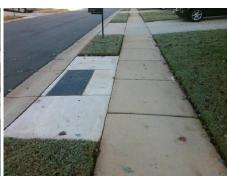

## Field Measurements/Component Compliance

Street 1 Name GRAY WILLOW RD
Stop Condition-Street 2 None
Street 2 Name N/A
Stop Condition-Street 1 N/A

Possible Solutions:

Remove & Replace Entire Ramp.

Surveyor Notes:

N/A

PROW/ADA:

Not Found, R304.5.1

Total Cost: \$ 1850.00

| Field Measurements/Component Compliance |     |                       |      |      |                             |      |
|-----------------------------------------|-----|-----------------------|------|------|-----------------------------|------|
| Compliance Description                  |     |                       | Data | Comp | oliance Description         | Data |
|                                         | N/A | Ramp Length (in)      | 47.5 | Yes  | Ramp Slope (%)              | 6.9  |
|                                         | No  | Ramp Width (in)       | 47.0 | Yes  | Ramp XSlope (%)             | 1.4  |
|                                         | N/A | Flare Type LT         | N/A  | N/A  | Flare Type RT               | N/A  |
|                                         | N/A | Flare Slope LT (%)    | N/A  | N/A  | Flare Slope RT (%)          | N/A  |
|                                         | N/A | Flare Traversable LT? | N/A  | N/A  | Flare Traversable RT?       | N/A  |
|                                         | N/A | Landing Length (in)   | N/A  | N/A  | DWS Provided?               | N/A  |
|                                         | N/A | Landing Width (in)    | N/A  | N/A  | DWS Contrast?               | N/A  |
|                                         | N/A | Landing Slope (%)     | N/A  | N/A  | DWS Length (in)             | N/A  |
|                                         | N/A | Landing X Slope (%)   | N/A  | N/A  | DWS Full Width?             | N/A  |
|                                         | N/A | Landing Curb? (Y/N)   | N/A  | N/A  | DWS Offset (in)             | N/A  |
|                                         | N/A | Shared Landing?       | N/A  |      |                             |      |
|                                         | N/A | Gutter Ponding?       | N/A  | N/A  | Gutter Slope (%)            | N/A  |
|                                         | N/A | Gutter Lip Ht (in)    | N/A  | N/A  | Gutter X Slope (%)          | N/A  |
|                                         | N/A | Painted X Walk1?      | No   | N/A  | Painted X Walk2?            | N/A  |
|                                         |     | X Walk 1 Direction    | To W |      | X Walk 2 Direction          | N/A  |
|                                         | N/A | X Walk 1 Width (in)   | N/A  | N/A  | X Walk 2 Width (in)         | N/A  |
|                                         |     | X Walk 1 Slope (%)    | 2.1  |      | X Walk 2 Slope (%)          | N/A  |
|                                         |     | X Walk 1 X Slope (%)  | 2.0  |      | X Walk 2 X Slope (%)        | N/A  |
|                                         | N/A | Ramp inside XWalk1?   | N/A  | N/A  | Ramp inside XWalk2?         | N/A  |
|                                         |     | Road Slope (%)        | N/A  | N/A  | Clear Space?                | N/A  |
|                                         |     | Road X Slope (%)      | N/A  | N/A  | Clear Space to XWalk (in)   | N/A  |
|                                         | N/A | Any Obstructions?     | N/A  | N/A  | Storm Grate/Utility Hazard? | N/A  |
|                                         |     | Obstruction Type      |      |      | Storm Grate/Utility Type    |      |
|                                         |     |                       | N/A  |      |                             | N/A  |
|                                         |     |                       |      | Yes  | Surface Condition? (G/P)    | Good |
|                                         |     |                       | '    | -    | ` '                         |      |