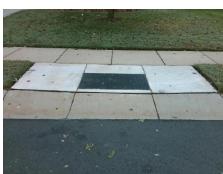

## Field Measurements/Component Compliance

Street 1 Name GRAY WILLOW RD
Stop Condition-Street 2 None
Street 2 Name N/A
Stop Condition-Street 1 N/A

Possible Solutions:

Remove & Replace Entire Ramp.

Surveyor Notes:

N/A

PROW/ADA:

Not Found, R304.5.1

Total Cost: \$ 1850.00

| Field Measurements/Component Compliance |     |                       |      |      |                             |      |
|-----------------------------------------|-----|-----------------------|------|------|-----------------------------|------|
| Compliance Description                  |     |                       | Data | Comp | oliance Description         | Data |
|                                         | N/A | Ramp Length (in)      | 47.5 | Yes  | Ramp Slope (%)              | 6.9  |
|                                         | No  | Ramp Width (in)       | 47.0 | Yes  | Ramp XSlope (%)             | 1.4  |
|                                         | N/A | Flare Type LT         | N/A  | N/A  | Flare Type RT               | N/A  |
|                                         | N/A | Flare Slope LT (%)    | N/A  | N/A  | Flare Slope RT (%)          | N/A  |
|                                         | N/A | Flare Traversable LT? | N/A  | N/A  | Flare Traversable RT?       | N/A  |
|                                         | N/A | Landing Length (in)   | N/A  | N/A  | DWS Provided?               | N/A  |
|                                         | N/A | Landing Width (in)    | N/A  | N/A  | DWS Contrast?               | N/A  |
|                                         | N/A | Landing Slope (%)     | N/A  | N/A  | DWS Length (in)             | N/A  |
|                                         | N/A | Landing X Slope (%)   | N/A  | N/A  | DWS Full Width?             | N/A  |
|                                         | N/A | Landing Curb? (Y/N)   | N/A  | N/A  | DWS Offset (in)             | N/A  |
|                                         | N/A | Shared Landing?       | N/A  |      |                             |      |
|                                         | N/A | Gutter Ponding?       | N/A  | N/A  | Gutter Slope (%)            | N/A  |
|                                         | N/A | Gutter Lip Ht (in)    | N/A  | N/A  | Gutter X Slope (%)          | N/A  |
|                                         | N/A | Painted X Walk1?      | No   | N/A  | Painted X Walk2?            | N/A  |
|                                         |     | X Walk 1 Direction    | To W |      | X Walk 2 Direction          | N/A  |
|                                         | N/A | X Walk 1 Width (in)   | N/A  | N/A  | X Walk 2 Width (in)         | N/A  |
|                                         |     | X Walk 1 Slope (%)    | 2.1  |      | X Walk 2 Slope (%)          | N/A  |
|                                         |     | X Walk 1 X Slope (%)  | 2.0  |      | X Walk 2 X Slope (%)        | N/A  |
|                                         | N/A | Ramp inside XWalk1?   | N/A  | N/A  | Ramp inside XWalk2?         | N/A  |
|                                         |     | Road Slope (%)        | N/A  | N/A  | Clear Space?                | N/A  |
|                                         |     | Road X Slope (%)      | N/A  | N/A  | Clear Space to XWalk (in)   | N/A  |
|                                         | N/A | Any Obstructions?     | N/A  | N/A  | Storm Grate/Utility Hazard? | N/A  |
|                                         |     | Obstruction Type      |      |      | Storm Grate/Utility Type    |      |
|                                         |     |                       | N/A  |      |                             | N/A  |
|                                         |     |                       |      | Yes  | Surface Condition? (G/P)    | Good |
|                                         |     |                       | '    | -    | ` '                         |      |