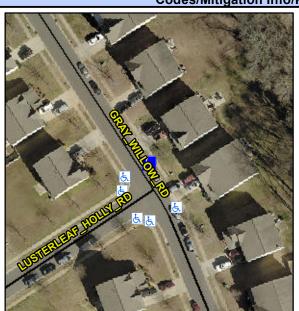

## Access Compliance Report Public Rights-of-Way (Curb Ramps)

Intersection ID: 50593 Main Street: LUSTERLEAF\_HOLLY\_RD Cross Street: GRAY\_WILLOW\_RD Location: N

ADA ID: CCEDB0D6AD4D Ramp Type: Perp Initial Pass/Fail: Fail Overall Compliance: No Severity Score: 8.75

## Field Measurements/Component Compliance

Street 1 Name GRAY WILLOW RD
Stop Condition-Street 2 None
Street 2 Name N/A
Stop Condition-Street 1 N/A

Possible Solutions:

Remove & Replace Entire Ramp.

Surveyor Notes: