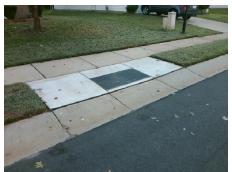

## Field Measurements/Component Compliance

Street 1 Name GRAY WILLOW RD
Stop Condition-Street 2 None
Street 2 Name N/A
Stop Condition-Street 1 N/A

Possible Solutions:

Remove & Replace Entire Ramp.

Surveyor Notes:

N/A

PROW/ADA:

Not Found, R304.5.1

Total Cost: \$ 1850.00

| Field Measurements/Component Compliance |     |                       |      |      |                             |      |
|-----------------------------------------|-----|-----------------------|------|------|-----------------------------|------|
| Compliance Description                  |     |                       | Data | Comp | oliance Description         | Data |
|                                         | N/A | Ramp Length (in)      | 47.5 | Yes  | Ramp Slope (%)              | 6.9  |
|                                         | No  | Ramp Width (in)       | 47.0 | Yes  | Ramp XSlope (%)             | 1.4  |
|                                         | N/A | Flare Type LT         | N/A  | N/A  | Flare Type RT               | N/A  |
|                                         | N/A | Flare Slope LT (%)    | N/A  | N/A  | Flare Slope RT (%)          | N/A  |
|                                         | N/A | Flare Traversable LT? | N/A  | N/A  | Flare Traversable RT?       | N/A  |
|                                         | N/A | Landing Length (in)   | N/A  | N/A  | DWS Provided?               | N/A  |
|                                         | N/A | Landing Width (in)    | N/A  | N/A  | DWS Contrast?               | N/A  |
|                                         | N/A | Landing Slope (%)     | N/A  | N/A  | DWS Length (in)             | N/A  |
|                                         | N/A | Landing X Slope (%)   | N/A  | N/A  | DWS Full Width?             | N/A  |
|                                         | N/A | Landing Curb? (Y/N)   | N/A  | N/A  | DWS Offset (in)             | N/A  |
|                                         | N/A | Shared Landing?       | N/A  |      |                             |      |
|                                         | N/A | Gutter Ponding?       | N/A  | N/A  | Gutter Slope (%)            | N/A  |
|                                         | N/A | Gutter Lip Ht (in)    | N/A  | N/A  | Gutter X Slope (%)          | N/A  |
|                                         | N/A | Painted X Walk1?      | No   | N/A  | Painted X Walk2?            | N/A  |
|                                         |     | X Walk 1 Direction    | To W |      | X Walk 2 Direction          | N/A  |
|                                         | N/A | X Walk 1 Width (in)   | N/A  | N/A  | X Walk 2 Width (in)         | N/A  |
|                                         |     | X Walk 1 Slope (%)    | 2.1  |      | X Walk 2 Slope (%)          | N/A  |
|                                         |     | X Walk 1 X Slope (%)  | 2.0  |      | X Walk 2 X Slope (%)        | N/A  |
|                                         | N/A | Ramp inside XWalk1?   | N/A  | N/A  | Ramp inside XWalk2?         | N/A  |
|                                         |     | Road Slope (%)        | N/A  | N/A  | Clear Space?                | N/A  |
|                                         |     | Road X Slope (%)      | N/A  | N/A  | Clear Space to XWalk (in)   | N/A  |
|                                         | N/A | Any Obstructions?     | N/A  | N/A  | Storm Grate/Utility Hazard? | N/A  |
|                                         |     | Obstruction Type      |      |      | Storm Grate/Utility Type    |      |
|                                         |     |                       | N/A  |      |                             | N/A  |
|                                         |     |                       |      | Yes  | Surface Condition? (G/P)    | Good |
|                                         |     |                       | '    | -    | ` '                         |      |