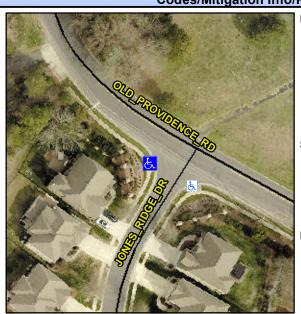

## Access Compliance Report Public Rights-of-Way (Curb Ramps)

Intersection ID: 50735 Main Street: JONES\_RIDGE\_DR Cross Street: OLD\_PROVIDENCE\_RD Location: W

ADA ID: CCEEDC18F356 Ramp Type: PerpDiag Initial Pass/Fail: Fail Overall Compliance: No Severity Score: 13.75